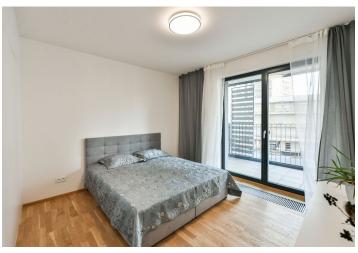

<sup>\*</sup> Area of the unit according to the Civil Code. The area consists of the sum total area of the entire unit bounded by perimeter walls.

This new apartment with a large covered balcony is situated on the 2nd floor of the Zahálka residential project. A modern district designed by renowned architects with respect for nature is being created in the lower part of Modřany, right next to a golf course and a bike path. The apartment is offered completely furnished. A Garage space and a cellar are included in the price.

The layout consists of a living room with a kitchen, 1 bedroom, a bathroom (with a shower, toilet, sink, and connection for a washing machine), and an entrance hall. Both rooms have access to the balcony facing a **future green courtyard**.

The high-quality facilities include Boen wooden floors, Villeroy & Boch and Hansgrohe sanitary ware, large-format wall and floor tiles, Vetos interior doors, and class 3 entrance security doors with fire resistance and sound attenuation, wooden insulated double-glazed French Euro windows, a data and TV socket in both rooms, a videophone, and a recuperation unit for the automatic supply of fresh air. Central heating. The apartment is equipped with a kitchen unit and a built-in wardrobe, and a hall wall. The balcony can be shaded with sliding slats. The unit includes a cellar and a garage parking space, both conveniently accessible by elevator.