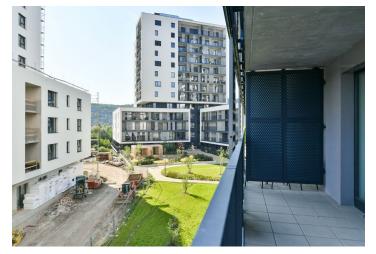

The layout consists of a living room with a kitchen, 1 bedroom, a bathroom (with a shower, toilet, sink, and connection for a washing machine), and an entrance hall. Both rooms have access to the balcony facing a **future green courtyard**.

The residence is located in a developing area offering a wide range of **sports activities**. In the immediate vicinity is a **golf course**, a **leisure area**, children's playgrounds, and a **bike path**. You can safely get to the Vytoň embankment in 20 minutes or to the city center in 25 minutes. A tram stop with fast and frequent connections to the center is less than a 10-minute walk away, and you can also get to the city center by train to the Main Railway Station. A kindergarten, cafe, or supermarket will be built right in the residence.