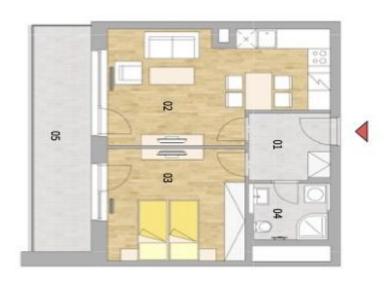

The layout consists of a living room with a kitchen, 1 bedroom, a bathroom (with a shower, toilet, sink, and connection for a washing machine), and an entrance hall. Both rooms have access to the balcony facing a **future green courtyard**.

Floor area 52.8 m², balcony 13.7 m².