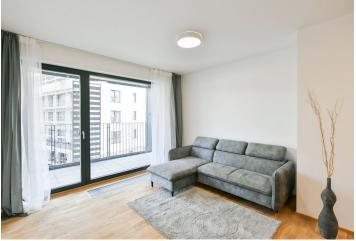

The layout consists of a living room with a kitchen, 1 bedroom, a bathroom (with a shower, toilet, sink, and connection for a washing machine), and an entrance hall. Both rooms have access to the balcony facing a **future green courtyard**.

Floor area 52.8 m², balcony 13.7 m².