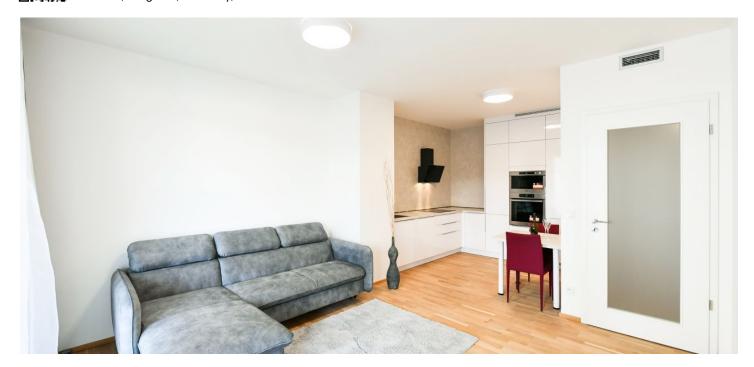

The layout consists of a living room with a kitchen, 1 bedroom, a bathroom (with a shower, toilet, sink, and connection for a washing machine), and an entrance hall. Both rooms have access to the balcony facing a **future green courtyard**.

The high-quality facilities include Boen wooden floors, Villeroy & Boch and Hansgrohe sanitary ware, large-format wall and floor tiles, Vetos interior doors, and class 3 entrance security doors with fire resistance and sound attenuation, wooden insulated double-glazed French Euro windows, a data and TV socket in both rooms, a videophone, and a recuperation unit for the automatic supply of fresh air. Central heating. The apartment is equipped with a kitchen unit and a built-in wardrobe, and a hall wall. The balcony can be shaded with sliding slats. The unit includes a cellar and a garage parking space, both conveniently accessible by elevator.