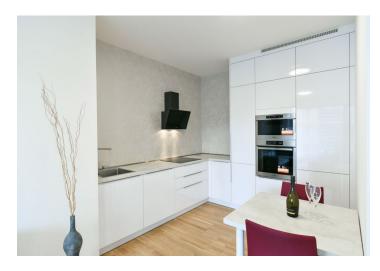

The layout consists of a living room with a kitchen, 1 bedroom, a bathroom (with a shower, toilet, sink, and connection for a washing machine), and an entrance hall. Both rooms have access to the balcony facing a **future green courtyard**.

The high-quality facilities include Boen wooden floors, Villeroy & Boch and Hansgrohe sanitary ware, large-format wall and floor tiles, Vetos interior doors, and class 3 entrance security doors with fire resistance and sound attenuation, wooden insulated double-glazed French Euro windows, a data and TV socket in both rooms, a videophone, and a recuperation unit for the automatic supply of fresh air. Central heating. The apartment is equipped with a kitchen unit and a built-in wardrobe, and a hall wall. The balcony can be shaded with sliding slats. The unit includes a cellar and a garage parking space, both conveniently accessible by elevator.