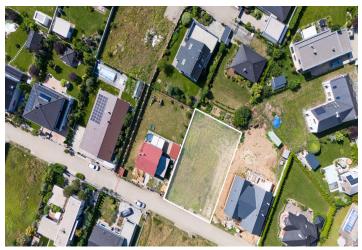

This flat plot of land with all utility network connections and the possibility of building a southwest-facing family house is part of a new development between the villages of Dobřejovice and Jesenice. The area is situated in the middle of fields and meadows not far from the famous Průhonice Park.

**Utility networks** are connected to the plot with a regular rectangular shape; access is via an illuminated road with interlocking paving. The maximum level of buildability is 30%, the proposed **built-up area of the house and garage is 136.7 sq. m.**, and the height of the house is 8.79 m. The plan has been approved by the building authority.