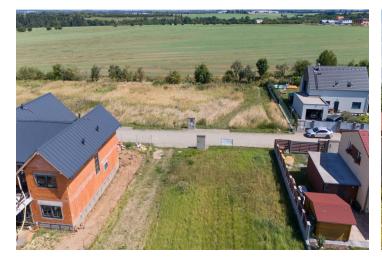

This flat plot of land with all utility network connections and the possibility of building a southwest-facing family house is part of a new development between the villages of Dobřejovice and Jesenice. The area is situated in the middle of fields and meadows not far from the famous Průhonice Park.

**Utility networks** are connected to the plot with a regular rectangular shape; access is via an illuminated road with interlocking paving. The maximum level of buildability is 30%, the proposed **built-up area of the house and garage is 136.7 sq. m.**, and the height of the house is 8.79 m. The plan has been approved by the building authority.