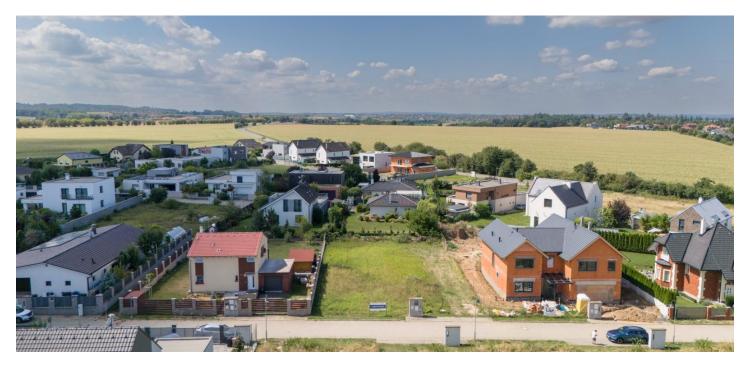

This flat plot of land with all utility network connections and the possibility of building a southwest-facing family house is part of a new development between the villages of Dobřejovice and Jesenice. The area is situated in the middle of fields and meadows not far from the famous Průhonice Park.

**Utility networks** are connected to the plot with a regular rectangular shape; access is via an illuminated road with interlocking paving. The maximum level of buildability is 30%, the proposed **built-up area of the house and garage is 136.7 sq. m.**, and the height of the house is 8.79 m. The plan has been approved by the building authority.

This quiet place is located **at a convenient distance from everything you need.** Prague is very well accessible thanks to the nearby exit to the Prague Ring Road and the D1 highway. A large shopping center, a **water park**, and schools, including the **Sunny Canadian International School**, are within easy reach. Several **bike paths** pass through the local landscape, and the vast **Průhonický Park**, botanical, and dendrological gardens are ideal for walks.