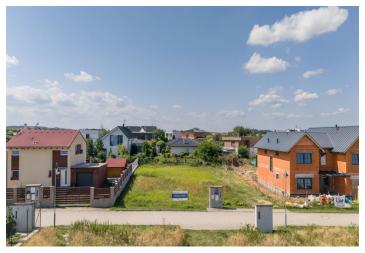

This flat plot of land with all utility network connections and the possibility of building a southwest-facing family house is part of a new development between the villages of Dobřejovice and Jesenice. The area is situated in the middle of fields and meadows not far from the famous Průhonice Park.

**Utility networks** are connected to the plot with a regular rectangular shape; access is via an illuminated road with interlocking paving. The maximum level of buildability is 30%, the proposed **built-up area of the house and garage is 136.7 sq. m.**, and the height of the house is 8.79 m. The plan has been approved by the building authority.