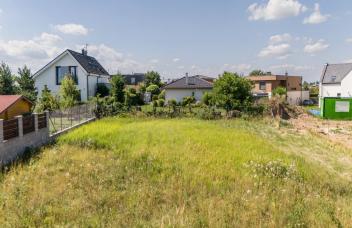

#### 📱 Land

810 m², Praha-západ, Jesenice, Na Vrbici

#### 🖁 Land

810 m², Praha-západ, Jesenice, Na Vrbici

| Price per sq. m. | 14 000 CZK |
|------------------|------------|
| Total area       | 810 m²     |
| Land type        | Housing    |
| Reference number | 100424     |

This flat plot of land with all utility network connections and the possibility of building a southwest-facing family house is part of a new development between the villages of Dobřejovice and Jesenice. The area is situated in the middle of fields and meadows not far from the famous Průhonice Park.