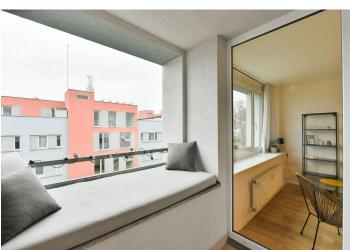

## Sold

This southwest-facing renovated apartment with a loggia and garage parking is part of a residential building with an elevator in a quiet and green location in the old part of Prosek just a few steps from a metro station.

The efficient layout of the apartment on the 3rd floor consists of a 30-meter living room with a kitchen and access to the **loggia**, a bathroom (shower, toilet, sink, connection for washing machine), a **dressing room**, and a hallway. The loggia provides views of the tower of a nearby church. Thanks to its southwest orientation, the apartment is **nicely illuminated** especially in the summer months.

The building was approved in 2006. The apartment is **newly renovated**, it has a new kitchen and vinyl floors, the windows are plastic with double glazing. It is necessary to purchase **a garage parking space for 400,000 CZK**.