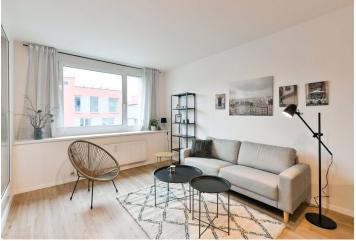

The efficient layout of the apartment on the 3rd floor consists of a 30-meter living room with a kitchen and access to the **loggia**, a bathroom (shower, toilet, sink, connection for washing machine), a **dressing room**, and a hallway. The loggia provides views of the tower of a nearby church. Thanks to its southwest orientation, the apartment is **nicely illuminated** especially in the summer months.