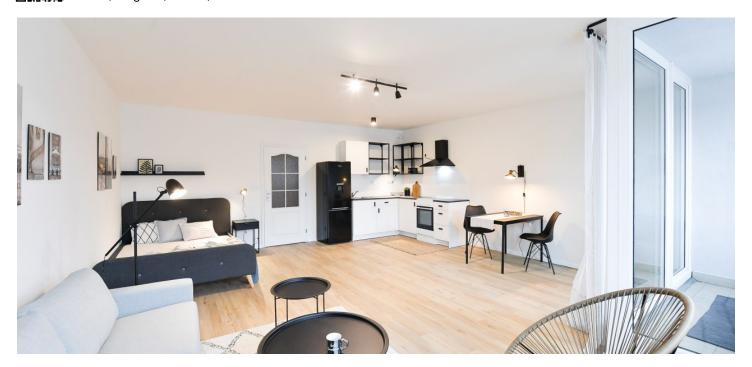

## Sold

This southwest-facing renovated apartment with a loggia and garage parking is part of a residential building with an elevator in a quiet and green location in the old part of Prosek just a few steps from a metro station.

The efficient layout of the apartment on the 3rd floor consists of a 30-meter living room with a kitchen and access to the **loggia**, a bathroom (shower, toilet, sink, connection for washing machine), a **dressing room**, and a hallway. The loggia provides views of the tower of a nearby church. Thanks to its southwest orientation, the apartment is **nicely illuminated** especially in the summer months.