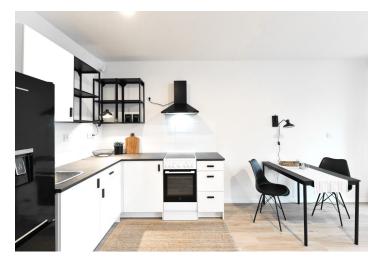

The efficient layout of the apartment on the 3rd floor consists of a 30-meter living room with a kitchen and access to the **loggia**, a bathroom (shower, toilet, sink, connection for washing machine), a **dressing room**, and a hallway. The loggia provides views of the tower of a nearby church. Thanks to its southwest orientation, the apartment is **nicely illuminated** especially in the summer months.

The building was approved in 2006. The apartment is **newly renovated**, it has a new kitchen and vinyl floors, the windows are plastic with double glazing. It is necessary to purchase **a garage parking space for 400,000 CZK**.