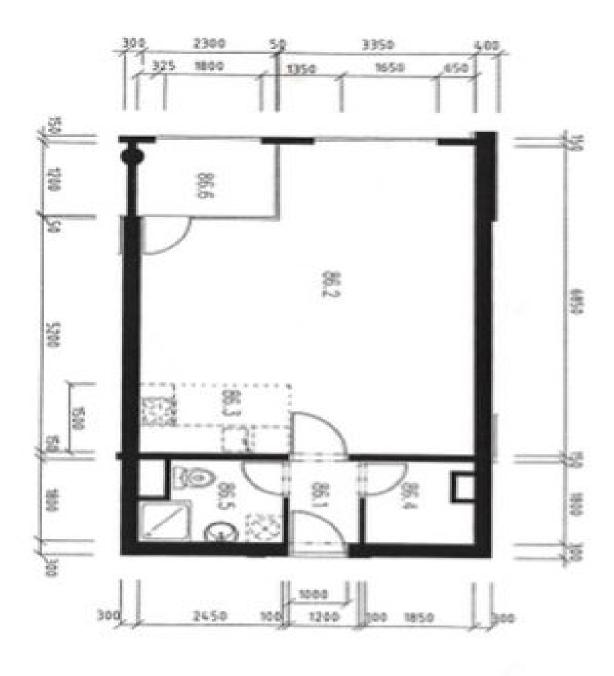

The efficient layout of the apartment on the 3rd floor consists of a 30-meter living room with a kitchen and access to the **loggia**, a bathroom (shower, toilet, sink, connection for washing machine), a **dressing room**, and a hallway. The loggia provides views of the tower of a nearby church. Thanks to its southwest orientation, the apartment is **nicely illuminated** especially in the summer months.

Thanks to the nearby metro station and bus stop, the neighborhood is perfectly accessible by public transport, and by car you can easily connect to the D8 or D11 highways and the Prague Ring Road.

Floor area 43.2 m², loggia 2,5 m².