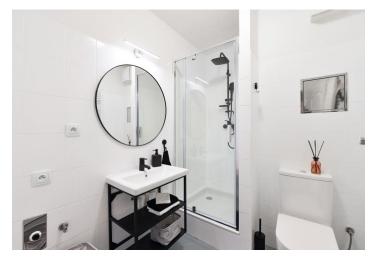

The efficient layout of the apartment on the 3rd floor consists of a 30-meter living room with a kitchen and access to the **loggia**, a bathroom (shower, toilet, sink, connection for washing machine), a **dressing room**, and a hallway. The loggia provides views of the tower of a nearby church. Thanks to its southwest orientation, the apartment is **nicely illuminated** especially in the summer months.