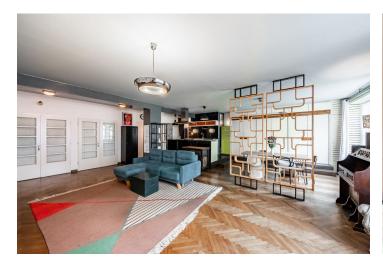

The layout of the apartment consists of a living room connected with a kitchen, 2 bedrooms, a bathroom, a toilet, a pantry, a closet, an entrance hall, and a **balcony**.

The interior has been reconstructed; the parquet floors are **refurbished**; **wooden casement windows with double glazing were refurbished in 2022**; the glass doors are original. The entire apartment is stylishly furnished and the **price includes the built-in equipment/furniture**. Central heating. The apartment has a **storage unit outside** the apartment and access to a common **rooftop terrace**. The building has a well-functioning homeowner's association.