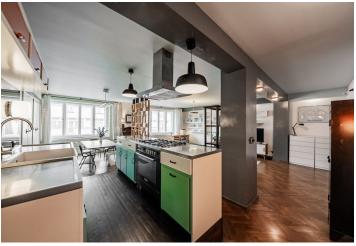

The layout of the apartment consists of a living room connected with a kitchen, 2 bedrooms, a bathroom, a toilet, a pantry, a closet, an entrance hall, and a **balcony**.

The interior has been reconstructed; the parquet floors are **refurbished**; **wooden casement windows with double glazing were refurbished in 2022**; the glass doors are original. The entire apartment is stylishly furnished and the **price includes the built-in equipment/furniture**. Central heating. The apartment has a **storage unit outside** the apartment and access to a common **rooftop terrace**. The building has a well-functioning homeowner's association.