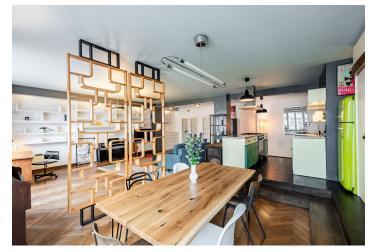

The layout of the apartment consists of a living room connected with a kitchen, 2 bedrooms, a bathroom, a toilet, a pantry, a closet, an entrance hall, and a **balcony**.

The interior has been reconstructed; the parquet floors are **refurbished**; **wooden casement windows with double glazing were refurbished in 2022**; the glass doors are original. The entire apartment is stylishly furnished and the **price includes the built-in equipment/furniture**. Central heating. The apartment has a **storage unit outside** the apartment and access to a common **rooftop terrace**. The building has a well-functioning homeowner's association.