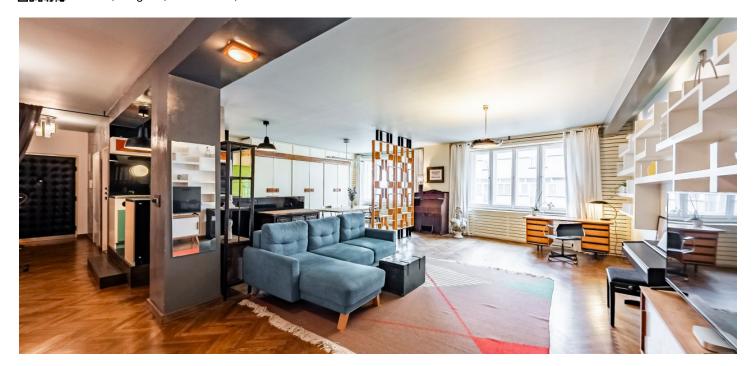

\* Area of the unit according to the Civil Code. The area consists of the sum total area of the entire unit bounded by perimeter walls.

This stylish apartment with a balcony and a large, common terrace is situated on the 3rd floor of a Functionalist building with an elevator, located on the corner of romantic Petrské náměstí Square in an attractive location on the border of Old and New Town, a few steps from Republic Square and the Vltava embankment.

The layout of the apartment consists of a living room connected with a kitchen, 2 bedrooms, a bathroom, a toilet, a pantry, a closet, an entrance hall, and a **balcony**.

The interior has been reconstructed; the parquet floors are **refurbished**; **wooden casement windows with double glazing were refurbished in 2022**; the glass doors are original. The entire apartment is stylishly furnished and the **price includes the built-in equipment/furniture**. Central heating. The apartment has a **storage unit outside** the apartment and access to a common **rooftop terrace**. The building has a well-functioning homeowner's association.