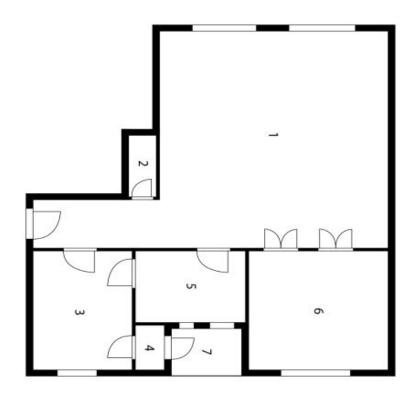

The layout of the apartment consists of a living room connected with a kitchen, 2 bedrooms, a bathroom, a toilet, a pantry, a closet, an entrance hall, and a **balcony**.

The interior has been reconstructed; the parquet floors are **refurbished**; **wooden casement windows with double glazing were refurbished in 2022**; the glass doors are original. The entire apartment is stylishly furnished and the **price includes the built-in equipment/furniture**. Central heating. The apartment has a **storage unit outside** the apartment and access to a common **rooftop terrace**. The building has a well-functioning homeowner's association.

Floor area  $118.4 \text{ m}^2$ , storage unit outside the apartment  $2 \text{ m}^2$ , balcony approx.  $5 \text{ m}^2$ .

## **Apartment Two-bedroom (3+1)**

118 m², Prague 1, Nové Město, Lodecká

1 Obývací pokoj / Kuch
2 WC
3 Ložnice
4 Komora
5 Koupelna
6 Ložnice
7 Balkon