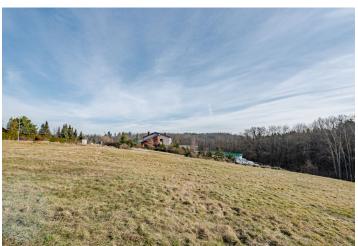

## Land

2 120 m², Kladno, Na Lukách

| Price per sq. m. | 4 528 CZK |
|------------------|-----------|
| Total area       | 2 120 m²  |
| Land type        | Housing   |
| Reference number | 101119    |

This south-facing, over 2,120 sq. m. building plot is set in a nice, quiet location by a forest between the town of Unhošť and the village of Malé Kyšice in the vicinity of the Křivoklátsko protected area and near the western edge of Prague, which is

Sold

The land is suitable for constructing a family house; **utility networks** are on the border of the south-facing, slightly sloping plot. The building coefficient has an upper limit of 20%. Access to it is via an illuminated asphalt road with a sidewalk.

easily accessible via the D6 highway.

The peaceful location on the border of the **Křivoklátsko PLA** allows quick access to nature but also to all necessary services. The center of Unhošť, with a state and private kindergarten and elementary school, art school, sports fields, shops, restaurants, cafes, and medical services is about 5 minutes away by car or less than 10 minutes by bus from a nearby stop; you can also drive to the airport in less than half an hour or connect to the Prague Ring Road. **Hiking and bike trails** lead through the beautiful wooded surroundings.