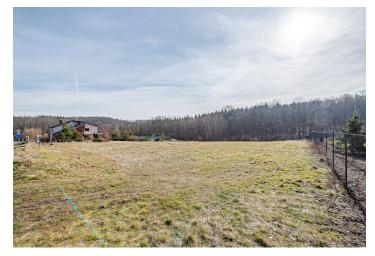

Sold

The land is suitable for constructing a family house; **utility networks** are on the border of the south-facing, slightly sloping plot. The building coefficient has an upper limit of 20%. Access to it is via an illuminated asphalt road with a sidewalk.

easily accessible via the D6 highway.

The peaceful location on the border of the **Křivoklátsko PLA** allows quick access to nature but also to all necessary services. The center of Unhošť, with a state and private kindergarten and elementary school, art school, sports fields, shops, restaurants, cafes, and medical services is about 5 minutes away by car or less than 10 minutes by bus from a nearby stop; you can also drive to the airport in less than half an hour or connect to the Prague Ring Road. **Hiking and bike trails** lead through the beautiful wooded surroundings.