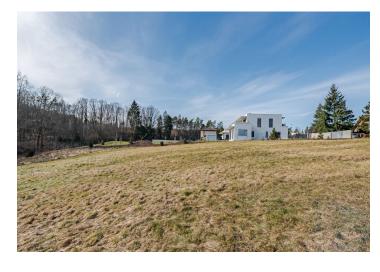

Sold

The land is suitable for constructing a family house; **utility networks** are on the border of the south-facing, slightly sloping plot. The building coefficient has an upper limit of 20%. Access to it is via an illuminated asphalt road with a sidewalk.

easily accessible via the D6 highway.

The peaceful location on the border of the **Křivoklátsko PLA** allows quick access to nature but also to all necessary services. The center of Unhošť, with a state and private kindergarten and elementary school, art school, sports fields, shops, restaurants, cafes, and medical services is about 5 minutes away by car or less than 10 minutes by bus from a nearby stop; you can also drive to the airport in less than half an hour or connect to the Prague Ring Road. **Hiking and bike trails** lead through the beautiful wooded surroundings.