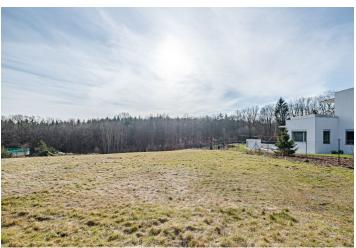

Sold

The land is suitable for constructing a family house; **utility networks** are on the border of the south-facing, slightly sloping plot. The building coefficient has an upper limit of 20%. Access to it is via an illuminated asphalt road with a sidewalk.

easily accessible via the D6 highway.

The peaceful location on the border of the **Křivoklátsko PLA** allows quick access to nature but also to all necessary services. The center of Unhošť, with a state and private kindergarten and elementary school, art school, sports fields, shops, restaurants, cafes, and medical services is about 5 minutes away by car or less than 10 minutes by bus from a nearby stop; you can also drive to the airport in less than half an hour or connect to the Prague Ring Road. **Hiking and bike trails** lead through the beautiful wooded surroundings.