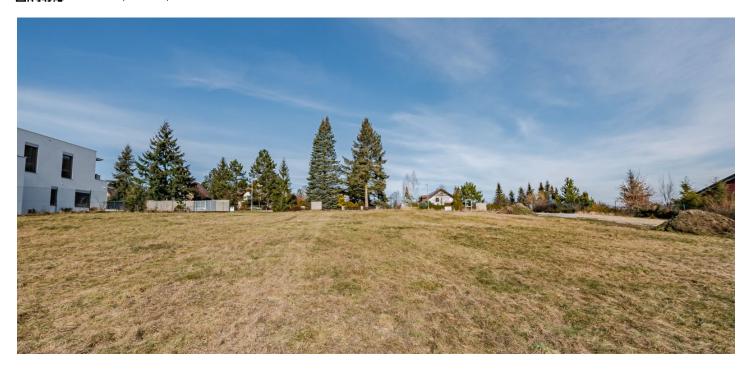

## Land

2 120 m², Kladno, Na Lukách

| Price per sq. m. | 4 528 CZK |
|------------------|-----------|
| Total area       | 2 120 m²  |
| Land type        | Housing   |
| Reference number | 101119    |

This south-facing, over 2,120 sq. m. building plot is set in a nice, quiet location by a forest between the town of Unhošť and the village of Malé Kyšice in the vicinity of the Křivoklátsko protected area and near the western edge of Prague, which is

Sold

The land is suitable for constructing a family house; **utility networks** are on the border of the south-facing, slightly sloping plot. The building coefficient has an upper limit of 20%. Access to it is via an illuminated asphalt road with a sidewalk.