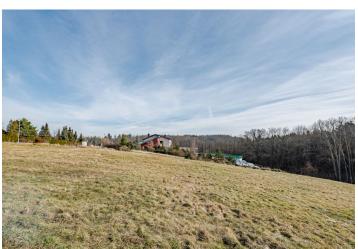

## Land

2 120 m², Kladno, Na Lukách

| Price per sq. m. | 4 528 CZK |
|------------------|-----------|
| Total area       | 2 120 m²  |
| Land type        | Housing   |
| Reference number | 101119    |

This south-facing, over 2,120 sq. m. building plot is set in a nice, quiet location by a forest between the town of Unhošť and the village of Malé Kyšice in the vicinity of the Křivoklátsko

protected area and near the western edge of Prague, which is

easily accessible via the D6 highway.

Sold

The land is suitable for constructing a family house; **utility networks** are on the border of the south-facing, slightly sloping plot. The building coefficient

has an upper limit of 20%. Access to it is via an illuminated asphalt road with

a sidewalk.

The peaceful location on the border of the **Křivoklátsko PLA** allows quick access to nature but also to all necessary services. The center of Unhošť, with a state and private kindergarten and elementary school, art school, sports fields, shops, restaurants, cafes, and medical services is about 5 minutes away by car or less than 10 minutes by bus from a nearby stop; you can also drive to the airport in less than half an hour or connect to the Prague Ring Road. **Hiking and bike trails** lead through the beautiful wooded surroundings.