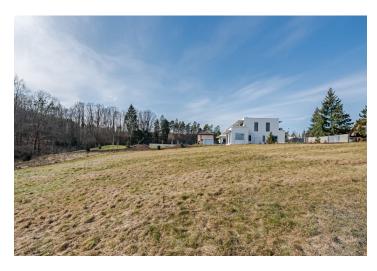

## Land

2 120 m², Kladno, Na Lukách

| Price per sq. m. | 4 528 CZK |
|------------------|-----------|
| Total area       | 2 120 m²  |
| Land type        | Housing   |
| Reference number | 101119    |

This south-facing, over 2,120 sq. m. building plot is set in a nice, quiet location by a forest between the town of Unhošť and the village of Malé Kyšice in the vicinity of the Křivoklátsko

protected area and near the western edge of Prague, which is

easily accessible via the D6 highway.

Sold

The land is suitable for constructing a family house; **utility networks** are on the border of the south-facing, slightly sloping plot. The building coefficient

has an upper limit of 20%. Access to it is via an illuminated asphalt road with

a sidewalk.

The peaceful location on the border of the **Křivoklátsko PLA** allows quick access to nature but also to all necessary services. The center of Unhošť, with a state and private kindergarten and elementary school, art school, sports fields, shops, restaurants, cafes, and medical services is about 5 minutes away by car or less than 10 minutes by bus from a nearby stop; you can also drive to the airport in less than half an hour or connect to the Prague Ring Road. **Hiking and bike trails** lead through the beautiful wooded surroundings.