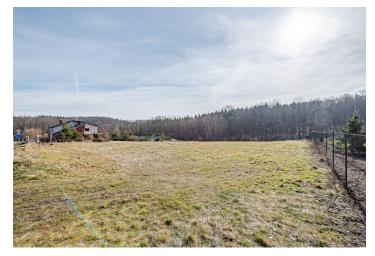

## Land

2 120 m², Kladno, Na Lukách

| Price per sq. m. | 4 528 CZK |
|------------------|-----------|
| Total area       | 2 120 m²  |
| Land type        | Housing   |
| Reference number | 101119    |

This south-facing, over 2,120 sq. m. building plot is set in a nice, quiet location by a forest between the town of Unhošť and the village of Malé Kyšice in the vicinity of the Křivoklátsko

protected area and near the western edge of Prague, which is

easily accessible via the D6 highway.

Sold

The land is suitable for constructing a family house; **utility networks** are on the border of the south-facing, slightly sloping plot. The building coefficient

has an upper limit of 20%. Access to it is via an illuminated asphalt road with

a sidewalk.

The peaceful location on the border of the **Křivoklátsko PLA** allows quick access to nature but also to all necessary services. The center of Unhošť, with a state and private kindergarten and elementary school, art school, sports fields, shops, restaurants, cafes, and medical services is about 5 minutes away by car or less than 10 minutes by bus from a nearby stop; you can also drive to the airport in less than half an hour or connect to the Prague Ring Road. **Hiking and bike trails** lead through the beautiful wooded surroundings.