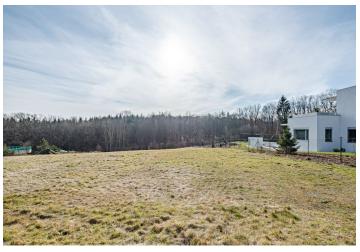

## Land

2 120 m², Kladno, Na Lukách

| Price per sq. m. | 4 528 CZK |
|------------------|-----------|
| Total area       | 2 120 m²  |
| Land type        | Housing   |
| Reference number | 101119    |

This south-facing, over 2,120 sq. m. building plot is set in a nice, quiet location by a forest between the town of Unhošť and the village of Malé Kyšice in the vicinity of the Křivoklátsko

protected area and near the western edge of Prague, which is

easily accessible via the D6 highway.

Sold

The land is suitable for constructing a family house; **utility networks** are on the border of the south-facing, slightly sloping plot. The building coefficient

has an upper limit of 20%. Access to it is via an illuminated asphalt road with

a sidewalk.

The peaceful location on the border of the **Křivoklátsko PLA** allows quick access to nature but also to all necessary services. The center of Unhošť, with a state and private kindergarten and elementary school, art school, sports fields, shops, restaurants, cafes, and medical services is about 5 minutes away by car or less than 10 minutes by bus from a nearby stop; you can also drive to the airport in less than half an hour or connect to the Prague Ring Road. **Hiking and bike trails** lead through the beautiful wooded surroundings.