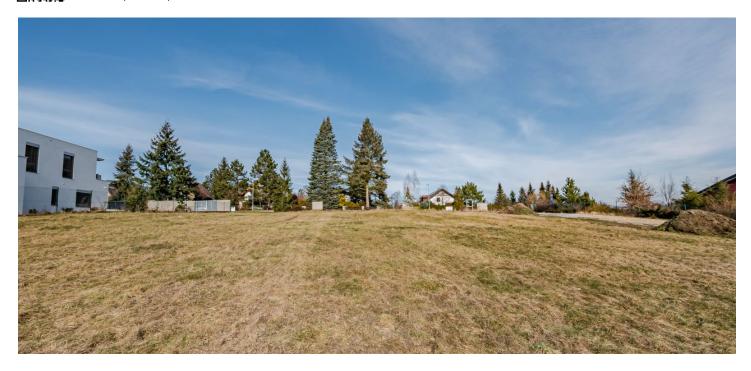

## Land

2 120 m², Kladno, Na Lukách

| Price per sq. m. | 4 528 CZK |
|------------------|-----------|
| Total area       | 2 120 m²  |
| Land type        | Housing   |
| Reference number | 101119    |

This south-facing, over 2,120 sq. m. building plot is set in a nice, quiet location by a forest between the town of Unhošť and the village of Malé Kyšice in the vicinity of the Křivoklátsko

protected area and near the western edge of Prague, which is

easily accessible via the D6 highway.

Sold

The land is suitable for constructing a family house; **utility networks** are on the border of the south-facing, slightly sloping plot. The building coefficient

has an upper limit of 20%. Access to it is via an illuminated asphalt road with

a sidewalk.

The peaceful location on the border of the **Křivoklátsko PLA** allows quick access to nature but also to all necessary services. The center of Unhošť, with a state and private kindergarten and elementary school, art school, sports fields, shops, restaurants, cafes, and medical services is about 5 minutes away by car or less than 10 minutes by bus from a nearby stop; you can also drive to the airport in less than half an hour or connect to the Prague Ring Road. **Hiking and bike trails** lead through the beautiful wooded surroundings.