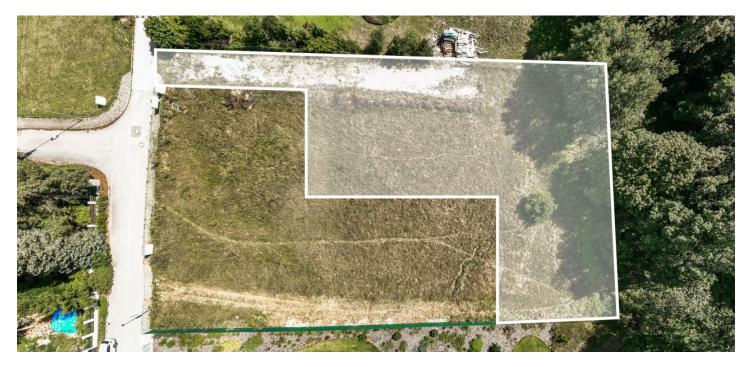

## Land

€ 351 848 I CZK 8 900 000

2 088 m², Kladno, Unhošť, Na Lukách

Reference number

## Land

2 088 m², Kladno, Unhošť, Na Lukách

101122

| Price per sq. m. | 4 262 CZK |
|------------------|-----------|
| Total area       | 2 088 m²  |
| Land type        | Housing   |

## € 351 848 I CZK 8 900 000

This sunny, 2,088 sq. m. plot of land is right next to a forest, in a residential area between the town of Unhošť and the village of Malé Kyšice. A pleasantly quiet place located near the Povodí Kačáku Nature Park and Křivoklátsko Nature Reserve near the western edge of Prague, which is easily accessible via the D6 highway.

The land is suitable for the construction of a family house; **utility networks** are on the border of the **south-facing**, slightly sloping plot. The **building coefficient** has an upper limit of **20**%. Access to it is via an illuminated asphalt road with a sidewalk. Its location right next to a forest guarantees future residents utmost **privacy** at home and in the garden.