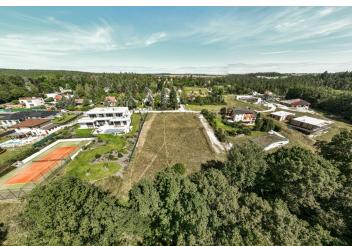

## € 351 848 I CZK 8 900 000

This sunny, 2,088 sq. m. plot of land is right next to a forest, in a residential area between the town of Unhošť and the village of Malé Kyšice. A pleasantly quiet place located near the Povodí Kačáku Nature Park and Křivoklátsko Nature Reserve near the western edge of Prague, which is easily accessible via the D6 highway.

The peaceful location on the border of the **Křivoklátsko PLA** allows quick access to nature, but also to all necessary services. The center of Unhošť with a state and private kindergarten and elementary school, art school, sports fields, shops, restaurants, cafes, and medical services is about 5 minutes away by car or less than 10 minutes by bus from a nearby stop, and you can also drive to the airport in less than half an hour or connect to the Prague Ring Road. **Hiking and bike trails** lead through the beautiful wooded surroundings.