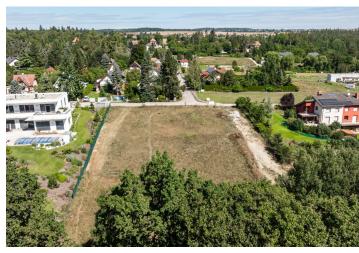

## € 351 848 I CZK 8 900 000

This sunny, 2,088 sq. m. plot of land is right next to a forest, in a residential area between the town of Unhošť and the village of Malé Kyšice. A pleasantly quiet place located near the Povodí Kačáku Nature Park and Křivoklátsko Nature Reserve near the western edge of Prague, which is easily accessible via the D6 highway.

The land is suitable for the construction of a family house; **utility networks** are on the border of the **south-facing**, slightly sloping plot. The **building coefficient** has an upper limit of **20**%. Access to it is via an illuminated asphalt road with a sidewalk. Its location right next to a forest guarantees future residents utmost **privacy** at home and in the garden.

Total area 2,088 m<sup>2</sup>.