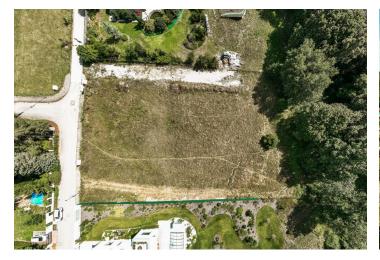

## € 351 848 I CZK 8 900 000

This sunny, 2,088 sq. m. plot of land is right next to a forest, in a residential area between the town of Unhošť and the village of Malé Kyšice. A pleasantly quiet place located near the Povodí Kačáku Nature Park and Křivoklátsko Nature Reserve near the western edge of Prague, which is easily accessible via the D6 highway.

The land is suitable for the construction of a family house; **utility networks** are on the border of the **south-facing**, slightly sloping plot. The **building coefficient** has an upper limit of **20**%. Access to it is via an illuminated asphalt road with a sidewalk. Its location right next to a forest guarantees future residents utmost **privacy** at home and in the garden.