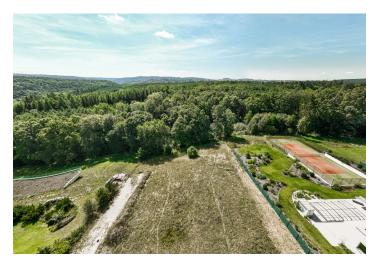

## € 351 848 I CZK 8 900 000

This sunny, 2,088 sq. m. plot of land is right next to a forest, in a residential area between the town of Unhošť and the village of Malé Kyšice. A pleasantly quiet place located near the Povodí Kačáku Nature Park and Křivoklátsko Nature Reserve near the western edge of Prague, which is easily accessible via the D6 highway.

The peaceful location on the border of the **Křivoklátsko PLA** allows quick access to nature, but also to all necessary services. The center of Unhošť with a state and private kindergarten and elementary school, art school, sports fields, shops, restaurants, cafes, and medical services is about 5 minutes away by car or less than 10 minutes by bus from a nearby stop, and you can also drive to the airport in less than half an hour or connect to the Prague Ring Road. **Hiking and bike trails** lead through the beautiful wooded surroundings.