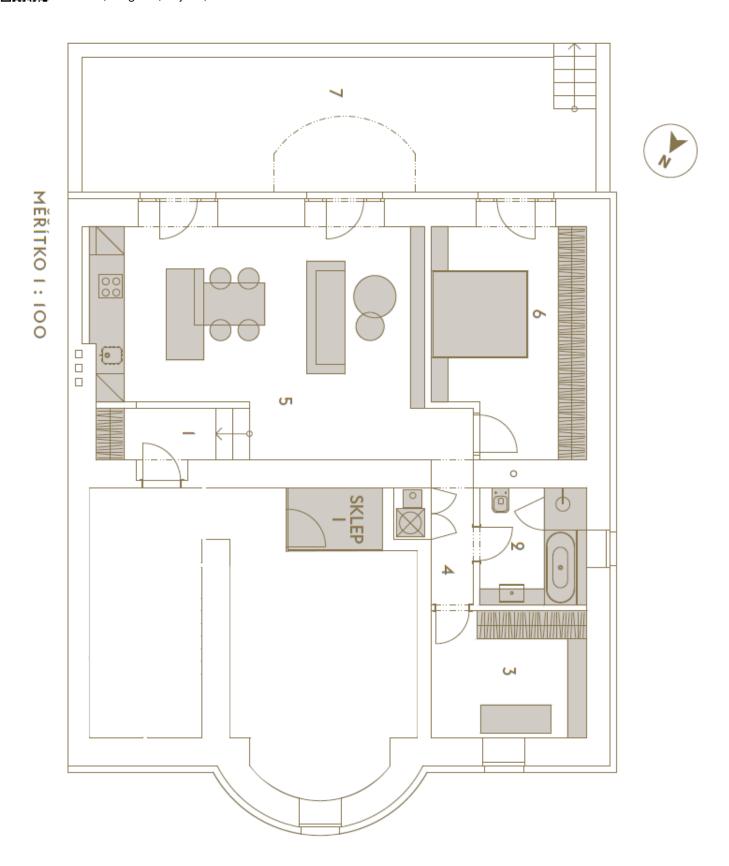

The area of the ground floor apartment consists of a living room with an open plan kitchen, a bedroom, a study, a bathroom (with a shower and toilet), a utility room, and a hallway. From the living room and bedroom, it is possible to enter the **terrace** surrounded by mature greenery providing **pleasant privacy**.

Floor area 76.9 m², terrace 35.5 m², cellar 2.4 m².

Sold

76.9 m², Prague 6, Dejvice, Na čihadle

76.9 m², Prague 6, Dejvice, Na čihadle