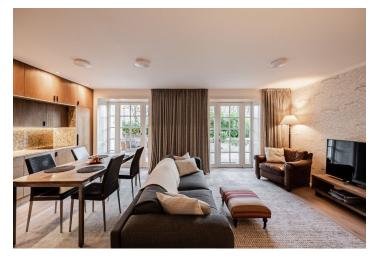

The area of the ground floor apartment consists of a living room with an open plan kitchen, a bedroom, a study, a bathroom (with a shower and toilet), a utility room, and a hallway. From the living room and bedroom, it is possible to enter the **terrace** surrounded by mature greenery providing **pleasant privacy**.

The interior is cozy thanks to **oak floors**, new wooden windows and white cassette doors. Facilities include built-in wardrobes, a bespoke kitchen, **air-conditioning units** in the bedroom and living room, electric **exterior blinds**, an entrance security door, and a video phone. The apartment includes **a cellar and 1 parking space** on the plot. The historic villa was expensively renovated in 2018, the sensitively renovated original facade will immediately impresses you and modern comfort has been added to the period elegance. Residents have access to a **common garden and an outdoor pool.** 