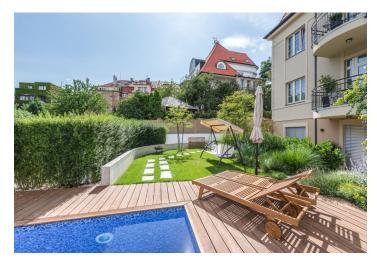

\* Area of the unit according to the Civil Code. The area consists of the sum total area of the entire unit bounded by perimeter walls.

This exclusive garden apartment with a private terrace, a parking space, and the possibility to use a shared landscaped garden and swimming pool is set in a private residence with only 4 apartments. The villa is located in one of the most prestigious districts in Prague —Hanspaulka.

The interior is cozy thanks to **oak floors**, new wooden windows and white cassette doors. Facilities include built-in wardrobes, a bespoke kitchen, **air-conditioning units** in the bedroom and living room, electric **exterior blinds**, an entrance security door, and a video phone. The apartment includes **a cellar and 1 parking space** on the plot. The historic villa was expensively renovated in 2018, the sensitively renovated original facade will immediately impresses you and modern comfort has been added to the period elegance. Residents have access to a **common garden and an outdoor pool.** 