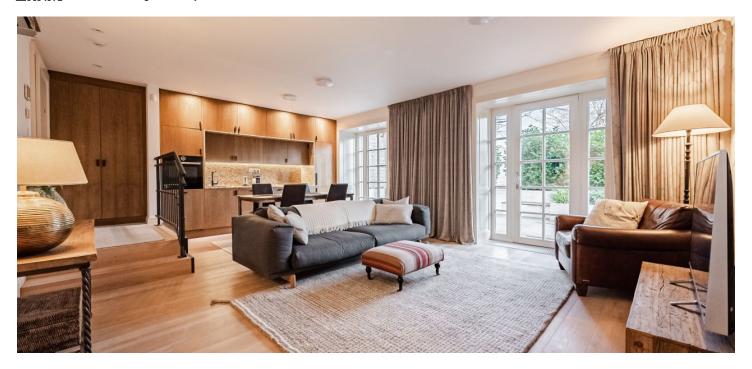

The area of the ground floor apartment consists of a living room with an open plan kitchen, a bedroom, a study, a bathroom (with a shower and toilet), a utility room, and a hallway. From the living room and bedroom, it is possible to enter the **terrace** surrounded by mature greenery providing **pleasant privacy**.

The interior is cozy thanks to **oak floors**, new wooden windows and white cassette doors. Facilities include built-in wardrobes, a bespoke kitchen, **air-conditioning units** in the bedroom and living room, electric **exterior blinds**, an entrance security door, and a video phone. The apartment includes **a cellar and 1 parking space** on the plot. The historic villa was expensively renovated in 2018, the sensitively renovated original facade will immediately impresses you and modern comfort has been added to the period elegance. Residents have access to a **common garden and an outdoor pool.** 