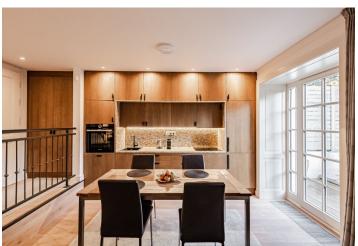

The area of the ground floor apartment consists of a living room with an open plan kitchen, a bedroom, a study, a bathroom (with a shower and toilet), a utility room, and a hallway. From the living room and bedroom, it is possible to enter the **terrace** surrounded by mature greenery providing **pleasant privacy**.

The interior is cozy thanks to **oak floors**, new wooden windows and white cassette doors. Facilities include built-in wardrobes, a bespoke kitchen, **air-conditioning units** in the bedroom and living room, electric **exterior blinds**, an entrance security door, and a video phone. The apartment includes **a cellar and 1 parking space** on the plot. The historic villa was expensively renovated in 2018, the sensitively renovated original facade will immediately impresses you and modern comfort has been added to the period elegance. Residents have access to a **common garden and an outdoor pool.** 