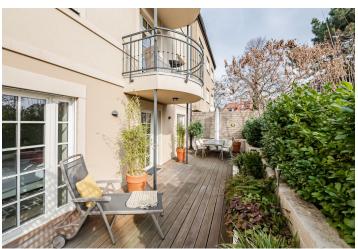

\* Area of the unit according to the Civil Code. The area consists of the sum total area of the entire unit bounded by perimeter walls.

This exclusive garden apartment with a private terrace, a parking space, and the possibility to use a shared landscaped garden and swimming pool is set in a private residence with only 4 apartments. The villa is located in one of the most prestigious districts in Prague —Hanspaulka.

The area of the ground floor apartment consists of a living room with an open plan kitchen, a bedroom, a study, a bathroom (with a shower and toilet), a utility room, and a hallway. From the living room and bedroom, it is possible to enter the **terrace** surrounded by mature greenery providing **pleasant privacy**.

Floor area 76.9 m², terrace 35.5 m², cellar 2.4 m².

Sold

76.9 m², Prague 6, Dejvice, Na čihadle

76.9 m², Prague 6, Dejvice, Na čihadle