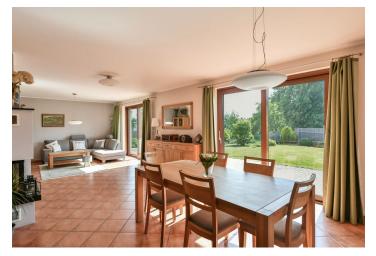

The ground floor consists of a living/dining room with access to the sunny southwest-facing garden, an adjoining kitchen, a walk-in wardrobe, a bathroom (with a shower), a storage room, and a spacious hall. The quiet zone on the first floor consists of 3 bedrooms, a separate toilet, and a large bathroom with a window (shower, corner bath, toilet, bidet, 2 sinks).

The house was completed in 2013. Facilities include plastic windows, a wooden roof, and **French sliding windows with aluminum frames** in the living room. The floors on the ground floor are made of **heated tiles**; floating laminate in the attic. The heat source (for radiators and underfloor heating) is a gas boiler; the living room has a **wood-burning fireplace**. The **double garage** provides convenient parking; you can also park on the paved area in front of the garage.