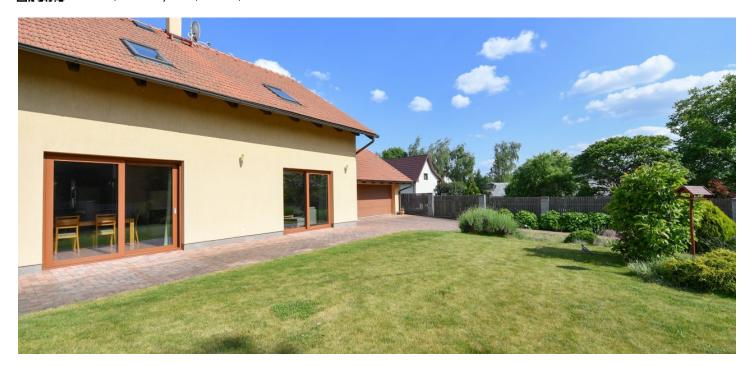

This cozy family house with a practical layout, a landscaped garden, and views of the nearby forest stands on a corner lot in a quiet village on the outskirts of Říčany. The place offers a beautiful natural environment as well as quick connections to Prague.

The ground floor consists of a living/dining room with access to the sunny southwest-facing garden, an adjoining kitchen, a walk-in wardrobe, a bathroom (with a shower), a storage room, and a spacious hall. The quiet zone on the first floor consists of 3 bedrooms, a separate toilet, and a large bathroom with a window (shower, corner bath, toilet, bidet, 2 sinks).

The house was completed in 2013. Facilities include plastic windows, a wooden roof, and **French sliding windows with aluminum frames** in the living room. The floors on the ground floor are made of **heated tiles**; floating laminate in the attic. The heat source (for radiators and underfloor heating) is a gas boiler; the living room has a **wood-burning fireplace**. The **double garage** provides convenient parking; you can also park on the paved area in front of the garage.

This very quiet spot is located near the village of Babice in a **nice landscape** between **Jevany and Říčany**. A wide range of services is available in Říčany, including schools, offices, supermarkets and other shops, sports grounds, restaurants, and cafes. The surrounding forests offer opportunities for **trips on foot and by bike**. A suburban bus goes to the village, and the ride to the Depo Hostivař metro station takes about 45 minutes. You can quickly connect to the Prague Ring Road and the D1 highway by car.