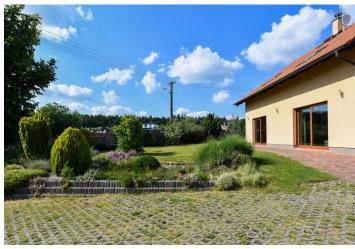

This cozy family house with a practical layout, a landscaped garden, and views of the nearby forest stands on a corner lot in a quiet village on the outskirts of Říčany. The place offers a beautiful natural environment as well as quick connections to Prague.

The ground floor consists of a living/dining room with access to the sunny southwest-facing garden, an adjoining kitchen, a walk-in wardrobe, a bathroom (with a shower), a storage room, and a spacious hall. The quiet zone on the first floor consists of 3 bedrooms, a separate toilet, and a large bathroom with a window (shower, corner bath, toilet, bidet, 2 sinks).

The house was completed in 2013. Facilities include plastic windows, a wooden roof, and **French sliding windows with aluminum frames** in the living room. The floors on the ground floor are made of **heated tiles**; floating laminate in the attic. The heat source (for radiators and underfloor heating) is a gas boiler; the living room has a **wood-burning fireplace**. The **double garage** provides convenient parking; you can also park on the paved area in front of the garage.