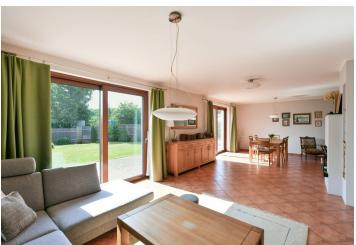

The ground floor consists of a living/dining room with access to the sunny southwest-facing garden, an adjoining kitchen, a walk-in wardrobe, a bathroom (with a shower), a storage room, and a spacious hall. The quiet zone on the first floor consists of 3 bedrooms, a separate toilet, and a large bathroom with a window (shower, corner bath, toilet, bidet, 2 sinks).

The house was completed in 2013. Facilities include plastic windows, a wooden roof, and **French sliding windows with aluminum frames** in the living room. The floors on the ground floor are made of **heated tiles**; floating laminate in the attic. The heat source (for radiators and underfloor heating) is a gas boiler; the living room has a **wood-burning fireplace**. The **double garage** provides convenient parking; you can also park on the paved area in front of the garage.