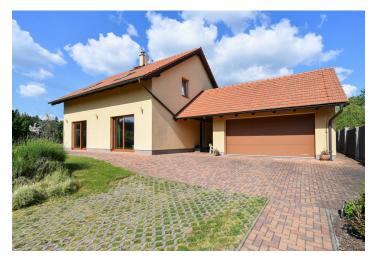

This cozy family house with a practical layout, a landscaped garden, and views of the nearby forest stands on a corner lot in a quiet village on the outskirts of Říčany. The place offers a beautiful natural environment as well as quick connections to Prague.

The house was completed in 2013. Facilities include plastic windows, a wooden roof, and **French sliding windows with aluminum frames** in the living room. The floors on the ground floor are made of **heated tiles**; floating laminate in the attic. The heat source (for radiators and underfloor heating) is a gas boiler; the living room has a **wood-burning fireplace**. The **double garage** provides convenient parking; you can also park on the paved area in front of the garage.