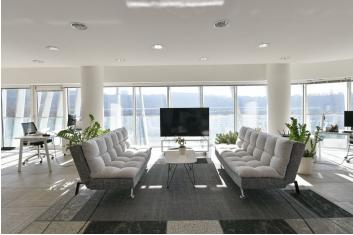

\* Area of the unit according to the Civil Code. The area consists of the sum total area of the entire unit bounded by perimeter walls.

This unique apartment, full of light, with a terrace, panoramic views of the city, 2 garage parking spaces, and an elevator that goes directly to the unit, is located in the unique Sun Tower high-rise building in the modern part of the Karlín district in close proximity to the city center.

Its more than 200 square meters of living space, currently used as an office, consists of an **open living space**, a kitchen with a dining area, 2 large bedrooms, 2 bathrooms, a hallway, and a spacious hall with elevator access. From all rooms you can enter **the wraparound terrace with views of the surrounding area**; the corridor has access to **a terrace suitable for grilling and relaxation.** 

The striking building, in which the **architect Bořek Šípek** also participated, was completed in 2011. There are 30 premium apartments spread out over 21 floors. Large-format windows can be shaded with **aluminum sunshades**. The apartment is air-conditioned, has a **videophone** and comes with **2** garage spaces and a **cellar**. The building has a reception, round-the-clock security, and chip access; residents can use the **Finnish** and **infrared sauna**.