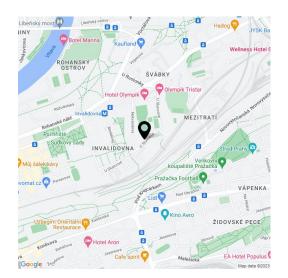

The building is conveniently located in a developing area near the city center. There are sports fields right next door—tennis courts or a driving range—and schools, shops, and other services are within easy reach; the large Krejcárek forest park is also nearby. Karlín also stands out for its number of cafes, bistros, and quality restaurants.