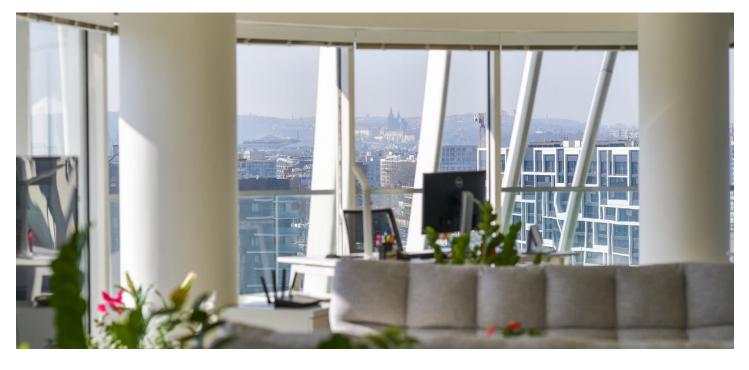

\* Area of the unit according to the Civil Code. The area consists of the sum total area of the entire unit bounded by perimeter walls.

This unique apartment, full of light, with a terrace, panoramic views of the city, 2 garage parking spaces, and an elevator that goes directly to the unit, is located in the unique Sun Tower high-rise building in the modern part of the Karlín district in close proximity to the city center.

Its more than 200 square meters of living space, currently used as an office, consists of an **open living space**, a kitchen with a dining area, 2 large bedrooms, 2 bathrooms, a hallway, and a spacious hall with elevator access. From all rooms you can enter **the wraparound terrace with views of the surrounding area**; the corridor has access to **a terrace suitable for grilling and relaxation.** 

The striking building, in which the **architect Bořek Šípek** also participated, was completed in 2011. There are 30 premium apartments spread out over 21 floors. Large-format windows can be shaded with **aluminum sunshades**. The apartment is air-conditioned, has a **videophone** and comes with **2** garage spaces and a **cellar**. The building has a reception, round-the-clock security, and chip access; residents can use the **Finnish** and **infrared sauna**.