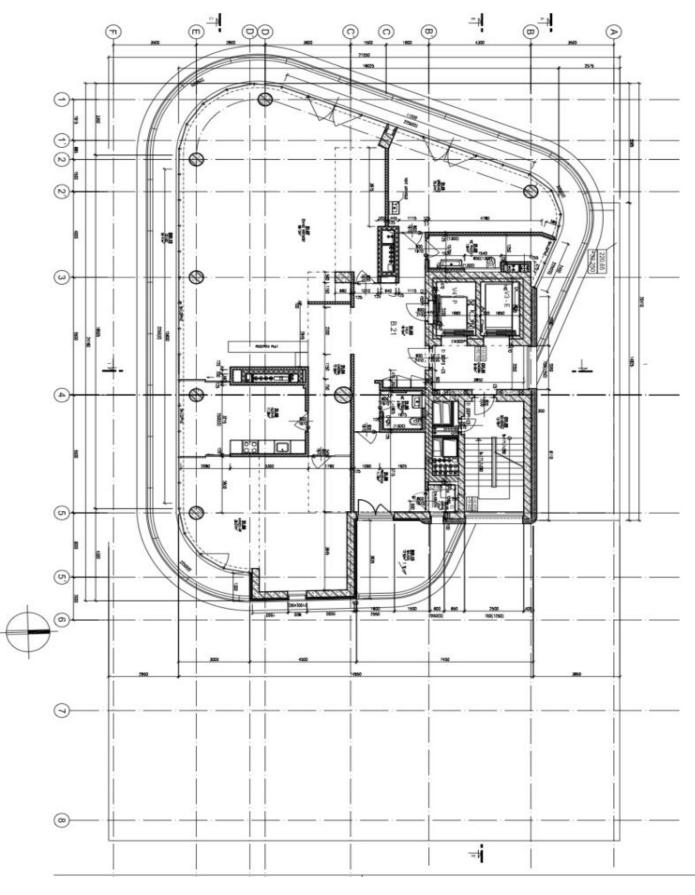

Its more than 200 square meters of living space, currently used as an office, consists of an **open living space**, a kitchen with a dining area, 2 large bedrooms, 2 bathrooms, a hallway, and a spacious hall with elevator access. From all rooms you can enter **the wraparound terrace with views of the surrounding area**; the corridor has access to **a terrace suitable for grilling and relaxation.** 

Floor area 236 m², wraparound terrace 44 m², terrace 39.9 m², balcony 12.6 m², cellar 1.5 m².

Svoboda & Williams s.r.o. info@svoboda-williams.com www.svoboda-williams.com Prague +420 257 328 281 +420 724 551 238 Brno +420 543 250 711 +420 724 551 238 **Bratislava** +421 948 939 938 **PDF created** 31. 05. 2025, 18:33