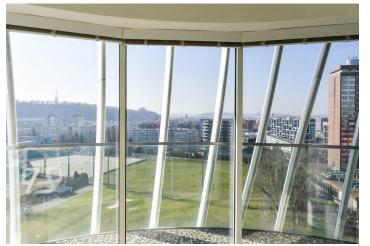

\* Area of the unit according to the Civil Code. The area consists of the sum total area of the entire unit bounded by perimeter walls.

This unique apartment, full of light, with a terrace, panoramic views of the city, 2 garage parking spaces, and an elevator that goes directly to the unit, is located in the unique Sun Tower high-rise building in the modern part of the Karlín district in close proximity to the city center.

Its more than 200 square meters of living space, currently used as an office, consists of an **open living space**, a kitchen with a dining area, 2 large bedrooms, 2 bathrooms, a hallway, and a spacious hall with elevator access. From all rooms you can enter **the wraparound terrace with views of the surrounding area**; the corridor has access to **a terrace suitable for grilling and relaxation.** 

The building is conveniently located in a developing area near the city center. There are sports fields right next door—tennis courts or a driving range—and schools, shops, and other services are within easy reach; the large Krejcárek forest park is also nearby. Karlín also stands out for its number of cafes, bistros, and quality restaurants.