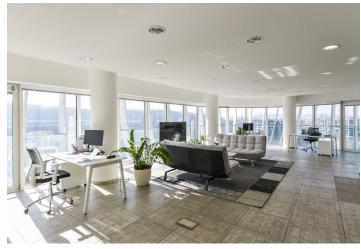

Its more than 200 square meters of living space, currently used as an office, consists of an **open living space**, a kitchen with a dining area, 2 large bedrooms, 2 bathrooms, a hallway, and a spacious hall with elevator access. From all rooms you can enter **the wraparound terrace with views of the surrounding area**; the corridor has access to **a terrace suitable for grilling and relaxation.** 

The striking building, in which the **architect Bořek Šípek** also participated, was completed in 2011. There are 30 premium apartments spread out over 21 floors. Large-format windows can be shaded with **aluminum sunshades**. The apartment is air-conditioned, has a **videophone** and comes with **2** garage spaces and a **cellar**. The building has a reception, round-the-clock security, and chip access; residents can use the **Finnish** and **infrared sauna**.