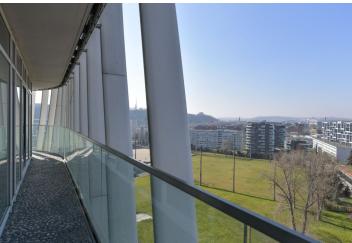

Its more than 200 square meters of living space, currently used as an office, consists of an **open living space**, a kitchen with a dining area, 2 large bedrooms, 2 bathrooms, a hallway, and a spacious hall with elevator access. From all rooms you can enter **the wraparound terrace with views of the surrounding area**; the corridor has access to **a terrace suitable for grilling and relaxation.** 

The building is conveniently located in a developing area near the city center. There are sports fields right next door—tennis courts or a driving range—and schools, shops, and other services are within easy reach; the large Krejcárek forest park is also nearby. Karlín also stands out for its number of cafes, bistros, and quality restaurants.

Floor area 236 m², wraparound terrace 44 m², terrace 39.9 m², balcony 12.6 m², cellar 1.5 m².

Svoboda & Williams s.r.o. info@svoboda-williams.com www.svoboda-williams.com Prague +420 257 328 281 +420 724 551 238 Brno +420 543 250 711 +420 724 551 238 **Bratislava** +421 948 939 938 **PDF created** 31. 05. 2025, 18:33