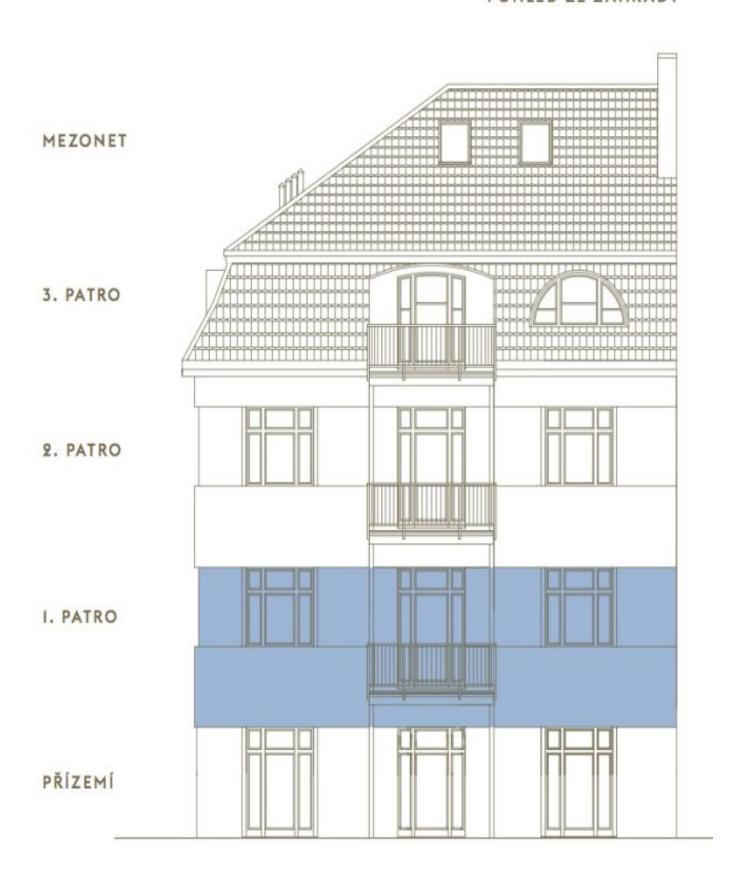

de kitchen equipped with built-in appliances, including a **wine cabinet** and a coffee machine. The apartment is **air-conditioned** and has a **cellar** and **1 parking space** on the plot.

Excellently located on a **quiet side street** in the middle of Hanspaulka, within easy walking distance of a kindergarten and elementary school. Restaurants, cafes, or **sports grounds**, supermarkets, and a pharmacy are all nearby. International schools and the airport are within a short driving distance. The charming area boasts plenty of greenery and you can easily reach the vast Šárka-Lysolaje nature park on foot or by bike.

Floor area 108.2 m², balcony 5 m², cellar 3.6 m².



Sold

108.2 m², Prague 6, Dejvice, Na Čihadle



Sold

108.2 m², Prague 6, Dejvice, Na Čihadle

### POHLED ZE ZAHRADY



+420 724 551 238