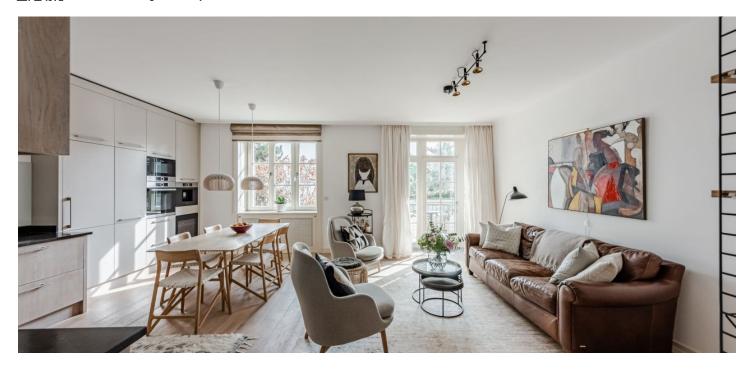

The practical layout of the 1st floor apartment consists of a living room with an open plan kitchen, a master bedroom with a bay window, 2 corner bedrooms, 2 bathrooms (both with a toilet, one with a shower, the other with a bathtub), a utility room, and a large entrance hall. The **southeast-facing balcony** and living room offer **beautiful views of the landscaped garden**.

The historic villa was expensively modernized in 2018; the sensitively renovated original facade will immediately impress you and modern comforts have been added to the period elegance. The interior is cozy thanks to **oak floors**, new **wooden windows**, or white cassette doors; the apartment features **designer bathrooms**, tastefully designed built-in wardrobes, and a custom-made kitchen equipped with built-in appliances, including a **wine cabinet** and a coffee machine. The apartment is **air-conditioned** and has a **cellar** and **1 parking space** on the plot.