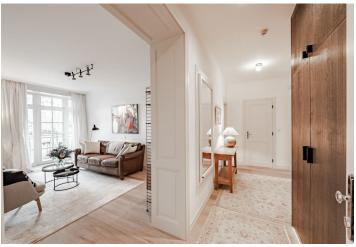

The practical layout of the 1st floor apartment consists of a living room with an open plan kitchen, a master bedroom with a bay window, 2 corner bedrooms, 2 bathrooms (both with a toilet, one with a shower, the other with a bathtub), a utility room, and a large entrance hall. The **southeast-facing balcony** and living room offer **beautiful views of the landscaped garden**.

The historic villa was expensively modernized in 2018; the sensitively renovated original facade will immediately impress you and modern comforts have been added to the period elegance. The interior is cozy thanks to **oak floors**, new **wooden windows**, or white cassette doors; the apartment features **designer bathrooms**, tastefully designed built-in wardrobes, and a custom-made kitchen equipped with built-in appliances, including a **wine cabinet** and a coffee machine. The apartment is **air-conditioned** and has a **cellar** and **1 parking space** on the plot.