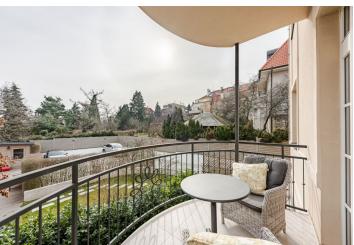

The practical layout of the 1st floor apartment consists of a living room with an open plan kitchen, a master bedroom with a bay window, 2 corner bedrooms, 2 bathrooms (both with a toilet, one with a shower, the other with a bathtub), a utility room, and a large entrance hall. The **southeast-facing balcony** and living room offer **beautiful views of the landscaped garden**.