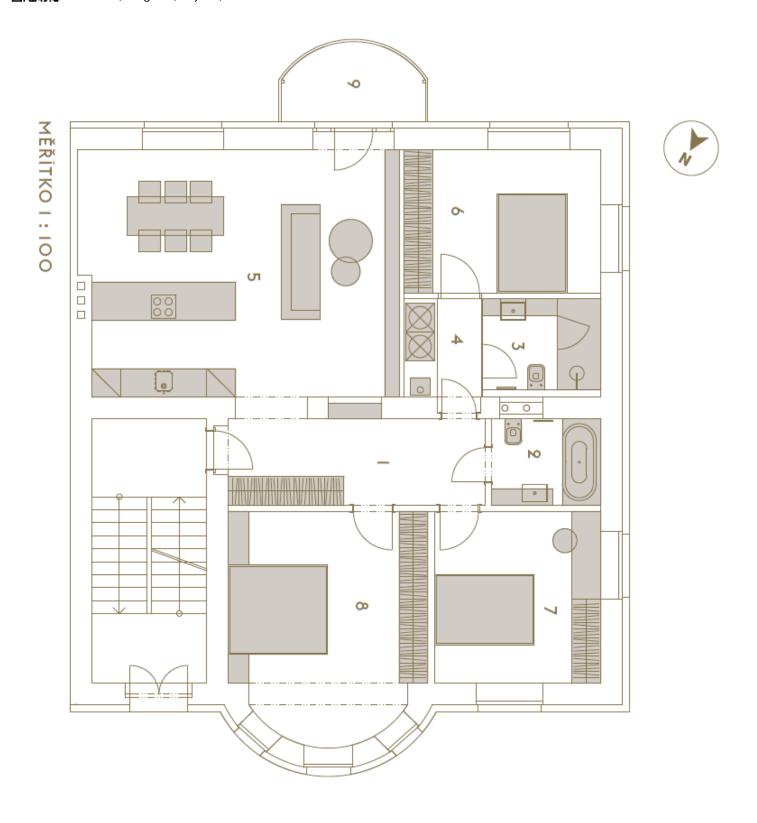

The practical layout of the 1st floor apartment consists of a living room with an open plan kitchen, a master bedroom with a bay window, 2 corner bedrooms, 2 bathrooms (both with a toilet, one with a shower, the other with a bathtub), a utility room, and a large entrance hall. The **southeast-facing balcony** and living room offer **beautiful views of the landscaped garden**.

Floor area 108.2 m², balcony 5 m², cellar 3.6 m².

Sold

108.2 m², Prague 6, Dejvice, Na Čihadle

Sold

108.2 m², Prague 6, Dejvice, Na Čihadle