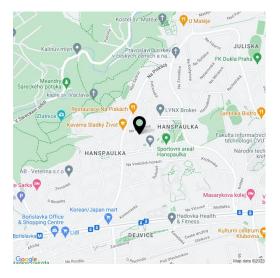

Excellently located on a **quiet side street** in the middle of Hanspaulka, within easy walking distance of a kindergarten and elementary school. Restaurants, cafes, or **sports grounds**, supermarkets, and a pharmacy are all nearby. International schools and the airport are within a short driving distance. The charming area boasts plenty of greenery and you can easily reach the vast Šárka-Lysolaje nature park on foot or by bike.