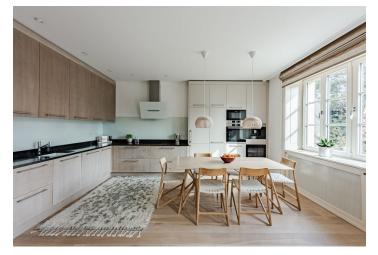

The practical layout of the 1st floor apartment consists of a living room with an open plan kitchen, a master bedroom with a bay window, 2 corner bedrooms, 2 bathrooms (both with a toilet, one with a shower, the other with a bathtub), a utility room, and a large entrance hall. The **southeast-facing balcony** and living room offer **beautiful views of the landscaped garden**.

The historic villa was expensively modernized in 2018; the sensitively renovated original facade will immediately impress you and modern comforts have been added to the period elegance. The interior is cozy thanks to **oak floors**, new **wooden windows**, or white cassette doors; the apartment features **designer bathrooms**, tastefully designed built-in wardrobes, and a custom-made kitchen equipped with built-in appliances, including a **wine cabinet** and a coffee machine. The apartment is **air-conditioned** and has a **cellar** and **1 parking space** on the plot.