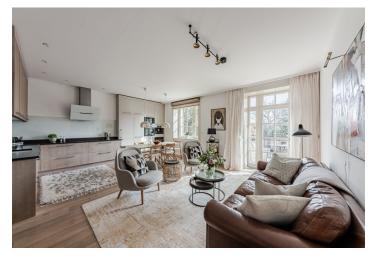

The practical layout of the 1st floor apartment consists of a living room with an open plan kitchen, a master bedroom with a bay window, 2 corner bedrooms, 2 bathrooms (both with a toilet, one with a shower, the other with a bathtub), a utility room, and a large entrance hall. The **southeast-facing balcony** and living room offer **beautiful views of the landscaped garden**.

The historic villa was expensively modernized in 2018; the sensitively renovated original facade will immediately impress you and modern comforts have been added to the period elegance. The interior is cozy thanks to **oak floors**, new **wooden windows**, or white cassette doors; the apartment features **designer bathrooms**, tastefully designed built-in wardrobes, and a custom-made kitchen equipped with built-in appliances, including a **wine cabinet** and a coffee machine. The apartment is **air-conditioned** and has a **cellar** and **1 parking space** on the plot.