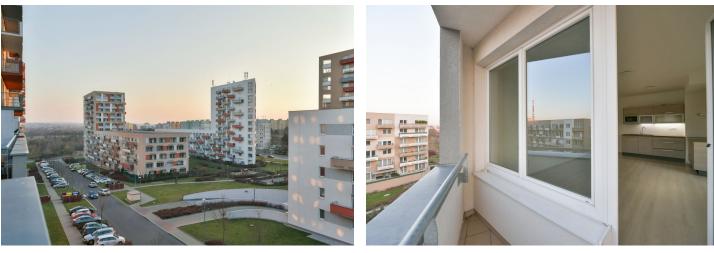

\* Area of the unit according to the Civil Code. The area consists of the sum total area of the entire unit bounded by perimeter walls.

This apartment with a balcony and two loggias is situated on the top floor of an apartment building that is part of the Javorová čtvrť residential complex in Horní Počernice, near the Hostivař forest park.

There are shops, including a supermarket, in the immediate vicinity of the complex, as well as a restaurant or a pharmacy. Transport connections are provided by buses; you can take a direct line to the center to the Florenc subway transfer station, or in a short time to the Horní Měcholupy Railway Station. You can quickly connect to the Prague Ring Road and the D1 highway by car. The Hostivář forest park with a beach, children's playgrounds, and hiking and cycling trails is nearby.