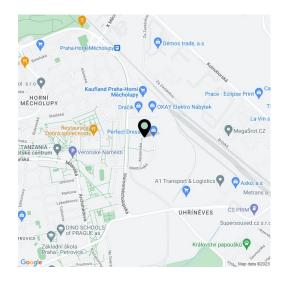

There are shops, including a supermarket, in the immediate vicinity of the complex, as well as a restaurant or a pharmacy. Transport connections are provided by buses; you can take a direct line to the center to the Florenc subway transfer station, or in a short time to the Horní Měcholupy Railway Station. You can quickly connect to the Prague Ring Road and the D1 highway by car. The Hostivář forest park with a beach, children's playgrounds, and hiking and cycling trails is nearby.