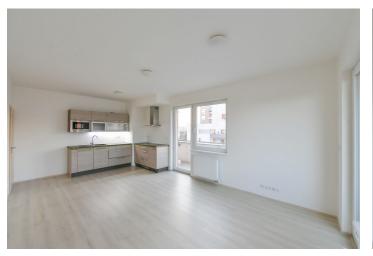

The area of the apartment on the 4th floor is divided into a living room with a kitchen and access to **a balcony and a loggia**, a bedroom with **a second loggia**, a bathroom (with a bathtub and connection for a washing machine), a separate toilet, and an entrance hall.

The floors are **wooden floating** (light oak), the windows are plastic with double glazing, and the interior doors are **veneered**. Facilities include a kitchen unit with built-in appliances (except for the refrigerator) and a large built-in wardrobe in the hallway. Central heating. **The energy-efficient building** with an elevator was built in 2016; the apartment comes with **a cellar and a garage parking space.** 