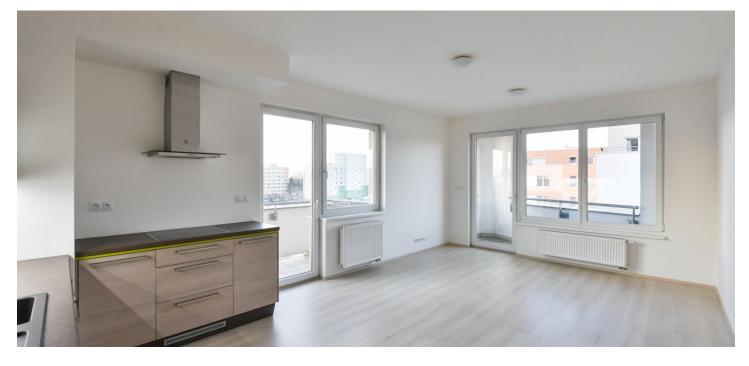

The area of the apartment on the 4th floor is divided into a living room with a kitchen and access to **a balcony and a loggia**, a bedroom with **a second loggia**, a bathroom (with a bathtub and connection for a washing machine), a separate toilet, and an entrance hall.

The floors are **wooden floating** (light oak), the windows are plastic with double glazing, and the interior doors are **veneered**. Facilities include a kitchen unit with built-in appliances (except for the refrigerator) and a large built-in wardrobe in the hallway. Central heating. **The energy-efficient building** with an elevator was built in 2016; the apartment comes with **a cellar and a garage parking space.** 