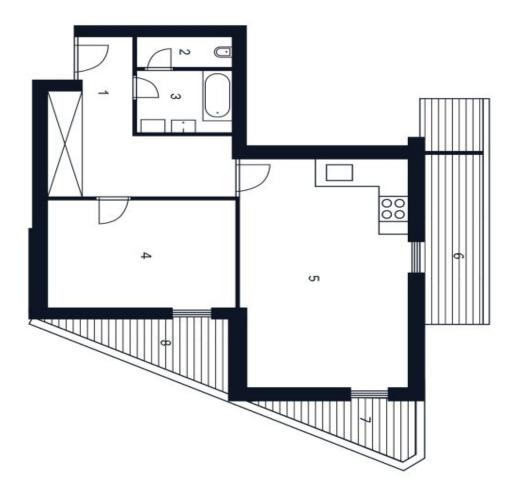

The area of the apartment on the 4th floor is divided into a living room with a kitchen and access to **a balcony and a loggia**, a bedroom with **a second loggia**, a bathroom (with a bathtub and connection for a washing machine), a separate toilet, and an entrance hall.

Floor area 60.4 m², balcony 6.8 m², loggias 4.4 m² and 3.8 m².

Svoboda & Williams s.r.o. info@svoboda-williams.com www.svoboda-williams.com **Prague** +420 257 328 281 +420 724 551 238 Brno +420 543 250 711 +420 724 551 238 **Bratislava** +421 948 939 938 **PDF created** 05. 06. 2025, 08:05