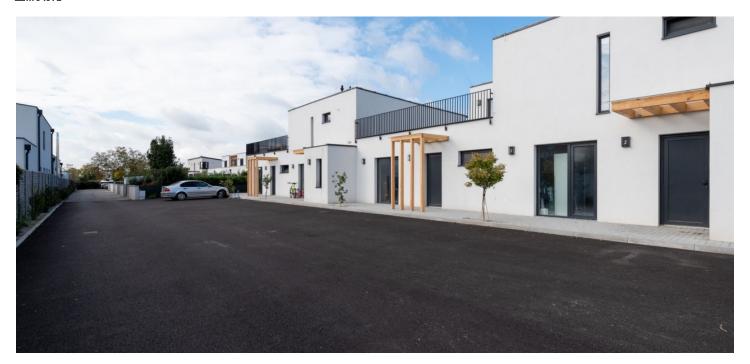

## **Apartment Two-bedroom (3+1)**

€ 259 000 I CZK 6 499 605

68 m², Bratislava II, Vrakuňa, Hradská

## € 259 000 I CZK 6 499 605

68 m², Bratislava II, Vrakuňa, Hradská

| Total area       | 105 m²                |
|------------------|-----------------------|
| Floor area*      | 68 m²                 |
| Terrace          | 37 m²                 |
| Front garden     | 38 m²                 |
| Parking          | outdoor parking space |
| Cellar           | -                     |
| PENB             | А                     |
| Reference number | 101409                |
|                  |                       |

Facilities consist of **triple-glazed windows**, **underfloor heating**, and its **own Buderus boiler**. The apartment comes with **two parking spaces directly in front of the building** for 2x EUR 10,000. The building is located in a pleasant, **new gated condominium ideal for young families**.

The location offers complete amenities and good transport accessibility. Public transport stops, schools, shops, a kindergarten, fitness center, restaurants, cafes, and more are nearby, as is the promenade along the Little Danube, suitable for relaxation, walks, jogging, skating, or cycling.