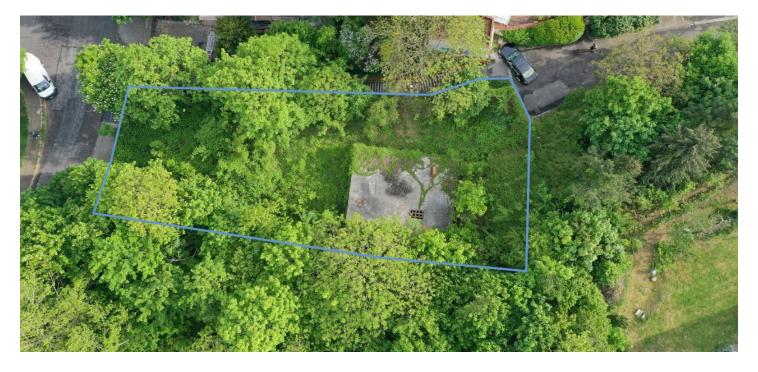

This unique corner plot with a total area of 648 sq. m., suitable for the construction of a family house, is located on a southern slope in a quiet part of the Na Hřebenkách residential district with plenty of greenery.

Access to the land is from two sides, and all **utility networks** are at the edge of it. The **visualizations of a spacious villa** accessible from the lower part of the plot can serve as inspiration. The windows and terrace on the top floor of the future house will offer impressive views of the city. The visualizations were prepared by an architect in accordance with the urban style of the area; prior to construction it will be necessary to apply for a building permit. Alternatively, you can use the currently **valid building permit** for a two-story house with a basement, the foundation of which (in the upper part of the plot) has already been built.

The land is located in the so-called "stabilized area," with the functional use "OB" according to the zoning plan, i.e. purely residential with a designation for buildings for housing. This stabilized area means that no major development is expected nearby and any construction must conform to the size and style of the neighboring buildings. The visualizations of a generously conceived villa can serve as inspiration. The windows on the upper floor of the future house will offer impressive views of the city.