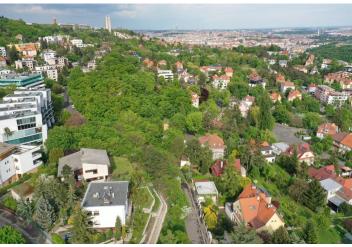

This unique corner plot with a total area of 648 sq. m., suitable for the construction of a family house, is located on a southern slope in a quiet part of the Na Hřebenkách residential district with plenty of greenery.

The land is located in a place **rich in greenery**, between historic stately villas and a modern residential project. The district is surrounded by **several parks**: **Ladronka**, **Klamovka**, **Petřínské Sady**, or the **Skalka** natural monument. A kindergarten and an elementary school operate nearby, other civic amenities are within a short driving distance. By bus it is possible to reach the Anděl metro station in 7 minutes; by car you can connect to the city and the Prague Ring Road or to the city center in no time.