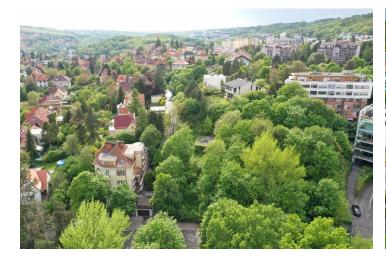

The land is located in a place **rich in greenery**, between historic stately villas and a modern residential project. The district is surrounded by **several parks**: **Ladronka**, **Klamovka**, **Petřínské Sady**, or the **Skalka** natural monument. A kindergarten and an elementary school operate nearby, other civic amenities are within a short driving distance. By bus it is possible to reach the Anděl metro station in 7 minutes; by car you can connect to the city and the Prague Ring Road or to the city center in no time.