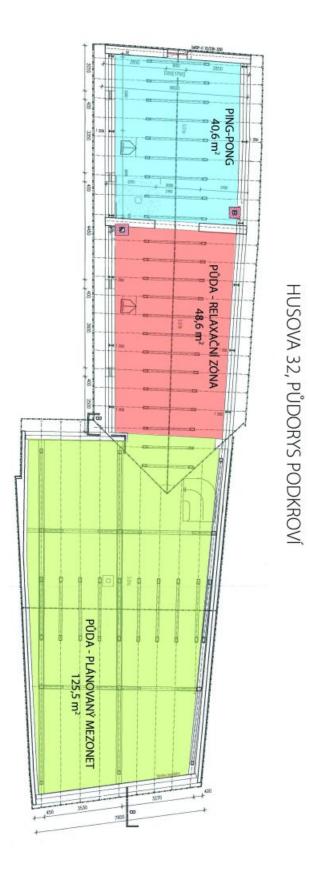

The house with a variable use is currently divided into a **duplex apartment** and **2 additional units**. Up to **8 separate units** can be created by extending the attic, completing the reconstruction, and several building modifications, 4 of which could be full-fledged apartments with kitchens and 4 could be rooms with sanitary facilities. All units can have a separate entrance.

On the entrance level of the apartment on the ground floor, there is a study, a **wellness room with a sauna**, a dressing room, and a toilet. Upstairs are 3 bedrooms with en-suite bathrooms. The bathroom in the master bedroom is designed for relaxation, with a bathtub by the window providing **views all the way to Austria.** The apartment on the ground floor has a kitchen, a living area, a bedroom, a bathroom, and a separate toilet. The apartment on the 1st floor has a living room, a kitchen, 2 bedrooms, a bathroom, and a pantry/dressing room. From the hallway, you can enter the conservatory or climb the stairs to the attic, which is used as a large open game room. It is possible to create another apartment from **the adjoining attic space**. In the basement, there is a garage with storage space, a cellar with a cooling pool for wellness purposes, and space suitable for building a wine cellar or a **pool**.

# Historic property Seven-bedroom (8+kk)

Břeclav, Mikulov, Husova

HUSOVA 32, PŮDORYS 2. NADZEMNÍ PODLAŽÍ

Svoboda & Williams s.r.o. info@svoboda-williams.com www.svoboda-williams.com Prague +420 257 328 281 +420 724 551 238 Brno +420 543 250 711 +420 724 551 238 **Bratislava** +421 948 939 938