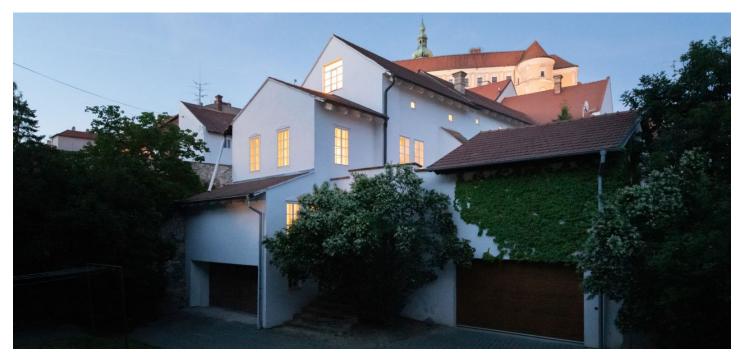

Jeskyne Na Turoldu P Palava House Vinci Life Penzion Pod Vinci Eldorado Vinci Mikulov Hotel Eldorado Vinci Mikulov Hotel Galant Mikulov Ed Zameček Uldu Vinci Mikulov Hotel Galant Mikulov Mikul This historically valuable two-wing house with vaulted ceilings, an amazing period atmosphere, an interior designed with close attention to detail, and space for further development is part of the former Jewish Quarter in the center of the winegrowing village of Mikulov. The building offers the possibility of creating a unique family residence, or dividing it into several separate housing units for long-term rentals.

The house with a variable use is currently divided into a **duplex apartment** and **2 additional units**. Up to **8 separate units** can be created by extending the attic, completing the reconstruction, and several building modifications, 4 of which could be full-fledged apartments with kitchens and 4 could be rooms with sanitary facilities. All units can have a separate entrance.

A number of buildings dating back to the 16th century have been preserved in the former Jewish Quarter of Mikulov. It's a place with an impressive atmosphere located next to the castle park and near the center of the winegrowing village. About a 10-minute walk away is a kindergarten, elementary school, and high school, and there are many cafes, bistros, restaurants, shops, medical services, a cinema, or art school in the city. The surrounding area is perfect for