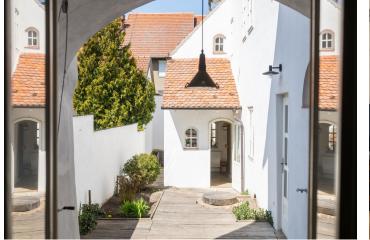

The listed house in the Renaissance and Classicist styles has been completely reconstructed. Facilities include double casement windows, underfloor heating in the kitchen, living room, and bathrooms, and radiators everywhere connected to the gas boiler (complete with an electric boiler). The **impressive** interior is decorated with historic church tiles, exposed stucco paint in the living room, porcelain accessories from the renowned **designer Daniel Piršč and designer lighting by Rudolf Rusňák**. Part of the house is a completely unique Jewish mikveh ritual bath. The picturesque courtyard provides a pleasant sitting area.