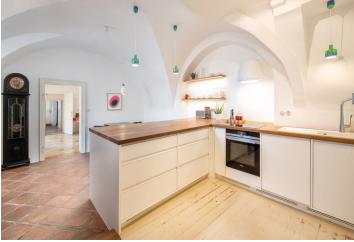

On the entrance level of the apartment on the ground floor, there is a study, a **wellness room with a sauna**, a dressing room, and a toilet. Upstairs are 3 bedrooms with en-suite bathrooms. The bathroom in the master bedroom is designed for relaxation, with a bathtub by the window providing **views all the way to Austria.** The apartment on the ground floor has a kitchen, a living area, a bedroom, a bathroom, and a separate toilet. The apartment on the 1st floor has a living room, a kitchen, 2 bedrooms, a bathroom, and a pantry/dressing room. From the hallway, you can enter the conservatory or climb the stairs to the attic, which is used as a large open game room. It is possible to create another apartment from **the adjoining attic space**. In the basement, there is a garage with storage space, a cellar with a cooling pool for wellness purposes, and space suitable for building a wine cellar or a **pool**.

The listed house in the Renaissance and Classicist styles has been completely reconstructed. Facilities include double casement windows, underfloor heating in the kitchen, living room, and bathrooms, and radiators everywhere connected to the gas boiler (complete with an electric boiler). The **impressive** interior is decorated with historic church tiles, exposed stucco paint in the living room, porcelain accessories from the renowned **designer Daniel Piršč and designer lighting by Rudolf Rusňák**. Part of the house is a completely unique Jewish mikveh ritual bath. The picturesque courtyard provides a pleasant sitting area.