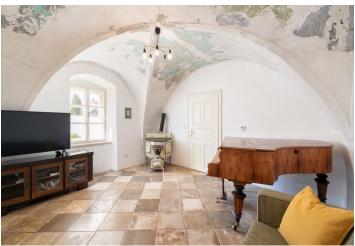

On the entrance level of the apartment on the ground floor, there is a study, a **wellness room with a sauna**, a dressing room, and a toilet. Upstairs are 3 bedrooms with en-suite bathrooms. The bathroom in the master bedroom is designed for relaxation, with a bathtub by the window providing **views all the way to Austria.** The apartment on the ground floor has a kitchen, a living area, a bedroom, a bathroom, and a separate toilet. The apartment on the 1st floor has a living room, a kitchen, 2 bedrooms, a bathroom, and a pantry/dressing room. From the hallway, you can enter the conservatory or climb the stairs to the attic, which is used as a large open game room. It is possible to create another apartment from **the adjoining attic space**. In the basement, there is a garage with storage space, a cellar with a cooling pool for wellness purposes, and space suitable for building a wine cellar or a **pool**.

The listed house in the Renaissance and Classicist styles has been completely reconstructed. Facilities include double casement windows, underfloor heating in the kitchen, living room, and bathrooms, and radiators everywhere connected to the gas boiler (complete with an electric boiler). The **impressive** interior is decorated with historic church tiles, exposed stucco paint in the living room, porcelain accessories from the renowned **designer Daniel Piršč and designer lighting by Rudolf Rusňák**. Part of the house is a completely unique Jewish mikveh ritual bath. The picturesque courtyard provides a pleasant sitting area.