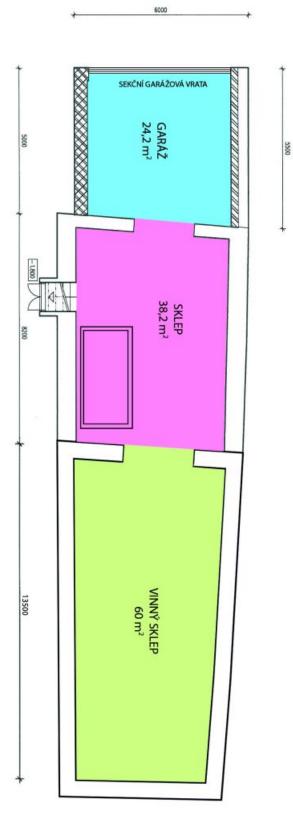

On the entrance level of the apartment on the ground floor, there is a study, a **wellness room with a sauna**, a dressing room, and a toilet. Upstairs are 3 bedrooms with en-suite bathrooms. The bathroom in the master bedroom is designed for relaxation, with a bathtub by the window providing **views all the way to Austria.** The apartment on the ground floor has a kitchen, a living area, a bedroom, a bathroom, and a separate toilet. The apartment on the 1st floor has a living room, a kitchen, 2 bedrooms, a bathroom, and a pantry/dressing room. From the hallway, you can enter the conservatory or climb the stairs to the attic, which is used as a large open game room. It is possible to create another apartment from **the adjoining attic space**. In the basement, there is a garage with storage space, a cellar with a cooling pool for wellness purposes, and space suitable for building a wine cellar or a **pool**.

### Historic property Seven-bedroom (8+kk)

Břeclav, Mikulov, Husova

HUSOVA 32, PŮDORYS 1. PODZEMNÍ PODLAŽÍ

Svoboda & Williams s.r.o. info@svoboda-williams.com www.svoboda-williams.com Prague +420 257 328 281 +420 724 551 238 Brno +420 543 250 711 +420 724 551 238 **Bratislava** +421 948 939 938