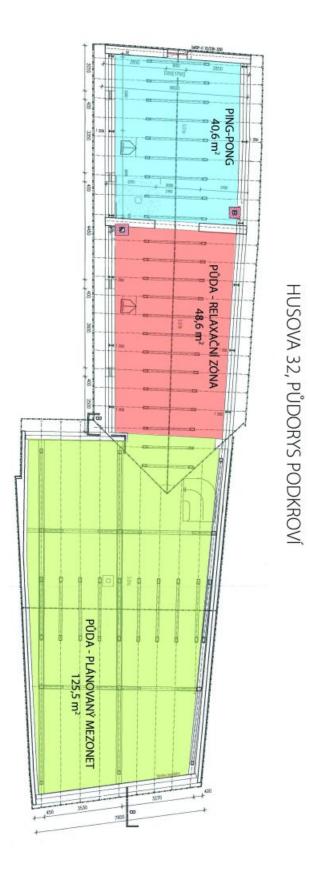

The house with a variable use is currently divided into a **duplex apartment** and **2 additional units**. Up to **8 separate units** can be created by extending the attic, completing the reconstruction, and several building modifications, 4 of which could be full-fledged apartments with kitchens and 4 could be rooms with sanitary facilities. All units can have a separate entrance.

On the entrance level of the apartment on the ground floor, there is a study, a **wellness room with a sauna**, a dressing room, and a toilet. Upstairs are 3 bedrooms with en-suite bathrooms. The bathroom in the master bedroom is designed for relaxation, with a bathtub by the window providing **views all the way to Austria.** The apartment on the ground floor has a kitchen, a living area, a bedroom, a bathroom, and a separate toilet. The apartment on the 1st floor has a living room, a kitchen, 2 bedrooms, a bathroom, and a pantry/dressing room. From the hallway, you can enter the conservatory or climb the stairs to the attic, which is used as a large open game room. It is possible to create another apartment from **the adjoining attic space**. In the basement, there is a garage with storage space, a cellar with a cooling pool for wellness purposes, and space suitable for building a wine cellar or a **pool**.