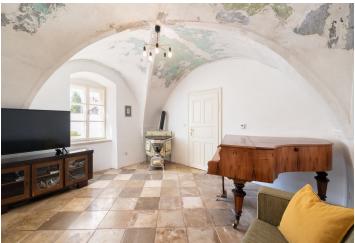

On the entrance level of the apartment on the ground floor, there is a study, a **wellness room with a sauna**, a dressing room, and a toilet. Upstairs are 3 bedrooms with en-suite bathrooms. The bathroom in the master bedroom is designed for relaxation, with a bathtub by the window providing **views all the way to Austria.** The apartment on the ground floor has a kitchen, a living area, a bedroom, a bathroom, and a separate toilet. The apartment on the 1st floor has a living room, a kitchen, 2 bedrooms, a bathroom, and a pantry/dressing room. From the hallway, you can enter the conservatory or climb the stairs to the attic, which is used as a large open game room. It is possible to create another apartment from **the adjoining attic space**. In the basement, there is a garage with storage space, a cellar with a cooling pool for wellness purposes, and space suitable for building a wine cellar or a **pool**.

The listed house in the Renaissance and Classicist styles has been completely reconstructed. Facilities include double casement windows, underfloor heating in the kitchen, living room, and bathrooms, and radiators everywhere connected to the gas boiler (complete with an electric boiler). The **impressive** interior is decorated with historic church tiles, exposed stucco paint in the living room, porcelain accessories from the renowned **designer Daniel Piršč and designer lighting by Rudolf Rusňák**. Part of the house is a completely unique Jewish mikveh ritual bath. The picturesque courtyard provides a pleasant sitting area.