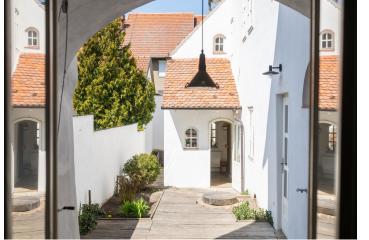

The listed house in the Renaissance and Classicist styles has been completely reconstructed. Facilities include double casement windows, underfloor heating in the kitchen, living room, and bathrooms, and radiators everywhere connected to the gas boiler (complete with an electric boiler). The **impressive** interior is decorated with historic church tiles, exposed stucco paint in the living room, porcelain accessories from the renowned **designer Daniel Piršč and designer lighting by Rudolf Rusňák**. Part of the house is a completely unique Jewish mikveh ritual bath. The picturesque courtyard provides a pleasant sitting area.