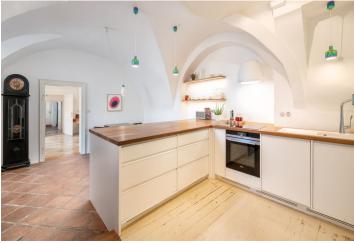

On the entrance level of the apartment on the ground floor, there is a study, a **wellness room with a sauna**, a dressing room, and a toilet. Upstairs are 3 bedrooms with en-suite bathrooms. The bathroom in the master bedroom is designed for relaxation, with a bathtub by the window providing **views all the way to Austria.** The apartment on the ground floor has a kitchen, a living area, a bedroom, a bathroom, and a separate toilet. The apartment on the 1st floor has a living room, a kitchen, 2 bedrooms, a bathroom, and a pantry/dressing room. From the hallway, you can enter the conservatory or climb the stairs to the attic, which is used as a large open game room. It is possible to create another apartment from **the adjoining attic space**. In the basement, there is a garage with storage space, a cellar with a cooling pool for wellness purposes, and space suitable for building a wine cellar or a **pool**.

The listed house in the Renaissance and Classicist styles has been completely reconstructed. Facilities include double casement windows, underfloor heating in the kitchen, living room, and bathrooms, and radiators everywhere connected to the gas boiler (complete with an electric boiler). The **impressive** interior is decorated with historic church tiles, exposed stucco paint in the living room, porcelain accessories from the renowned **designer Daniel Piršč and designer lighting by Rudolf Rusňák**. Part of the house is a completely unique Jewish mikveh ritual bath. The picturesque courtyard provides a pleasant sitting area.