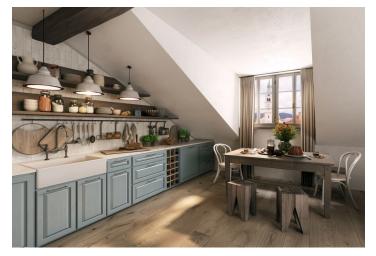

The generously apportioned layout consists of a living space with a preparation for a kitchen, 2 bedrooms, a bathroom (with a shower and toilet), and a spacious entrance hall.

The high-quality facilities include custom-made, hand-made replicas of entrance and interior doors and casement windows made of spruce wood, Cobra Alt-Wien period hardware (antique brass), vinyl floors in a rustic oak decor, stylish sanitary ware and period faucets (bronze), a retro heated towel rail, Hager Rosenthal porcelain switches and sockets, an audio intercom, and a Softlink energy consumption measurement system with online overview 24/365. A central heat pipe provides heating with an ecological heat source from biomass; heating will be controlled remotely. The apartment includes a cellar and an outdoor parking space (EV charger a possibility). Residents can sit by the grill or in a romantic gazebo in the common enclosed garden scented with lavender and roses.