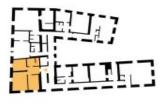

The generously apportioned layout consists of a living space with a preparation for a kitchen, 2 bedrooms, a bathroom (with a shower and toilet), and a spacious entrance hall.

The high-quality facilities include custom-made, hand-made replicas of entrance and interior doors and casement windows made of spruce wood, Cobra Alt-Wien period hardware (antique brass), vinyl floors in a rustic oak decor, stylish sanitary ware and period faucets (bronze), a retro heated towel rail, Hager Rosenthal porcelain switches and sockets, an audio intercom, and a Softlink energy consumption measurement system with online overview 24/365. A central heat pipe provides heating with an ecological heat source from biomass; heating will be controlled remotely. The apartment includes a cellar and an outdoor parking space (EV charger a possibility). Residents can sit by the grill or in a romantic gazebo in the common enclosed garden scented with lavender and roses.

Floor area 72.4 m<sup>2</sup>, cellar 5.6 m<sup>2</sup>.

For more information, please visit the project website www.rezidencebilaruze.cz.

Sold

72.4 m², Klatovy, Kašperské Hory, Náměstí

5 m

rezidencebilaruze.cz info@rezidencebilaruze.cz

| ĕ | Podlaží                 | 2. NP                |
|---|-------------------------|----------------------|
| 1 |                         |                      |
| _ | Vstupní hala            | 7,90 m <sup>2</sup>  |
| 2 | Pokoj                   | 14,50 m <sup>2</sup> |
| W | Obývací pokoj s kuchyní | 24,50 m <sup>2</sup> |
| 4 | Ložnice                 | 14,10 m <sup>2</sup> |
| ហ | Koupelna s WC           | 0 30 22              |