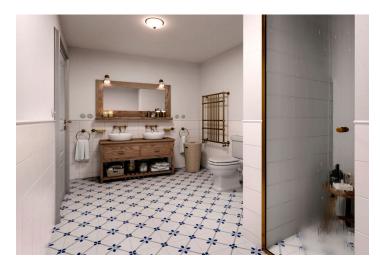

The generously apportioned layout consists of a living space with a preparation for a kitchen, 2 bedrooms, a bathroom (with a shower and toilet), and a spacious entrance hall.

The high-quality facilities include custom-made, hand-made replicas of entrance and interior doors and casement windows made of spruce wood, Cobra Alt-Wien period hardware (antique brass), vinyl floors in a rustic oak decor, stylish sanitary ware and period faucets (bronze), a retro heated towel rail, Hager Rosenthal porcelain switches and sockets, an audio intercom, and a Softlink energy consumption measurement system with online overview 24/365. A central heat pipe provides heating with an ecological heat source from biomass; heating will be controlled remotely. The apartment includes a cellar and an outdoor parking space (EV charger a possibility). Residents can sit by the grill or in a romantic gazebo in the common enclosed garden scented with lavender and roses.