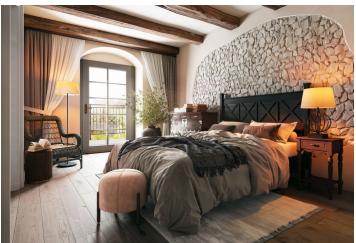

The generously apportioned layout consists of a living space with a preparation for a kitchen, 2 bedrooms, a bathroom (with a shower and toilet), and a spacious entrance hall.

The high-quality facilities include custom-made, hand-made replicas of entrance and interior doors and casement windows made of spruce wood, Cobra Alt-Wien period hardware (antique brass), vinyl floors in a rustic oak decor, stylish sanitary ware and period faucets (bronze), a retro heated towel rail, Hager Rosenthal porcelain switches and sockets, an audio intercom, and a Softlink energy consumption measurement system with online overview 24/365. A central heat pipe provides heating with an ecological heat source from biomass; heating will be controlled remotely. The apartment includes a cellar and an outdoor parking space (EV charger a possibility). Residents can sit by the grill or in a romantic gazebo in the common enclosed garden scented with lavender and roses.