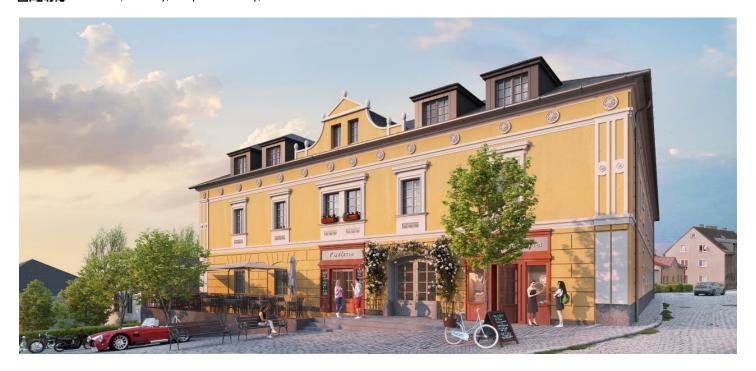

\* Area of the unit according to the Civil Code. The area consists of the sum total area of the entire unit bounded by perimeter walls.

This new, spacious and stylish apartment is in the unique Bílá Růže Residence, which is currently being built in the urban conservation reserve of the picturesque town of Kašperské Hory, located in a beautiful landscape near Šumava National Park. The expected completion date is in Q1/2025.

The residence is located in the very center of the town, and so shops and restaurants are within easy reach. A cafe with a roastery and a bakery will operate right inside Bílá Růže. There is a small ski slope nearby with evening hours, and wider skiing opportunities are available in the nearby skiing towns of Zadov, Churáňov, Velký Javor, or Hochficht in Austria. There is also a dense network of bike paths and hiking trails. Fairs take place on the square and theatrical performances in the courtyard of Kašperk Castle; you can visit the summer cinema or enjoy organ concerts in the Church of St. Nicholas. The place is easily accessible; buses provide connections with nearby Sušice. The drive by car from Prague will be even shorter and easier after the completion of the D4 highway.