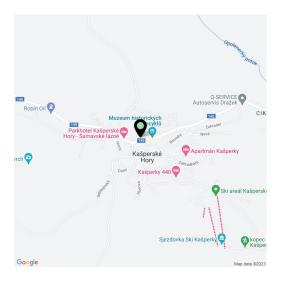

The residence is located in the very center of the town, and so shops and restaurants are within easy reach. A cafe with a roastery and a bakery will operate right inside Bílá Růže. There is a small ski slope nearby with evening hours, and wider skiing opportunities are available in the nearby skiing towns of Zadov, Churáňov, Velký Javor, or Hochficht in Austria. There is also a dense network of bike paths and hiking trails. Fairs take place on the square and theatrical performances in the courtyard of Kašperk Castle; you can visit the summer cinema or enjoy organ concerts in the Church of St. Nicholas. The place is easily accessible; buses provide connections with nearby Sušice. The drive by car from Prague will be even shorter and easier after the completion of the D4 highway.