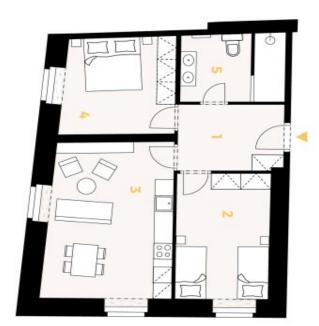

The generously apportioned layout consists of a living space with a preparation for a kitchen, 2 bedrooms, a bathroom (with a shower and toilet), and a spacious entrance hall.

The high-quality facilities include custom-made, hand-made replicas of entrance and interior doors and casement windows made of spruce wood, Cobra Alt-Wien period hardware (antique brass), vinyl floors in a rustic oak decor, stylish sanitary ware and period faucets (bronze), a retro heated towel rail, Hager Rosenthal porcelain switches and sockets, an audio intercom, and a Softlink energy consumption measurement system with online overview 24/365. A central heat pipe provides heating with an ecological heat source from biomass; heating will be controlled remotely. The apartment includes a cellar and an outdoor parking space (EV charger a possibility). Residents can sit by the grill or in a romantic gazebo in the common enclosed garden scented with lavender and roses.

Floor area 72.4 m<sup>2</sup>, cellar 5.6 m<sup>2</sup>.

For more information, please visit the project website www.rezidencebilaruze.cz.

Sold

72.4 m², Klatovy, Kašperské Hory, Náměstí

5 m

rezidencebilaruze.cz info@rezidencebilaruze.cz

| ĕ | Podlaží                 | 2. NP                |
|---|-------------------------|----------------------|
| 1 |                         |                      |
| _ | Vstupní hala            | 7,90 m <sup>2</sup>  |
| 2 | Pokoj                   | 14,50 m <sup>2</sup> |
| W | Obývací pokoj s kuchyní | 24,50 m <sup>2</sup> |
| 4 | Ložnice                 | 14,10 m <sup>2</sup> |
| ហ | Koupelna s WC           | 0 30 22              |