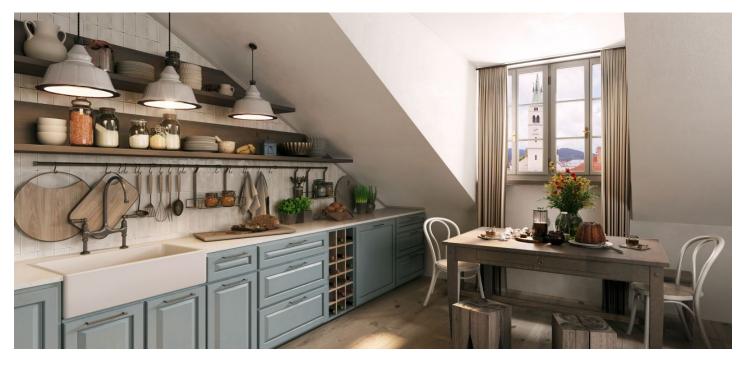

The generously apportioned layout consists of a living space with a preparation for a kitchen, a bedroom with **a balcony**, a bathroom (with a shower and toilet), and a spacious entrance hall.

The high-quality facilities include custom-made, hand-made replicas of entrance and interior doors and casement windows made of spruce wood, Cobra Alt-Wien period hardware (antique brass), vinyl floors in a rustic oak decor, stylish sanitary ware and period faucets (bronze), a retro heated towel rail, **Hager Rosenthal porcelain switches and sockets**, an audio intercom, and a Softlink energy consumption measurement system with online overview 24/365. A central heat pipe provides heating with an ecological heat source from biomass; heating will be controlled remotely. The apartment includes a cellar and an outdoor parking space (EV charger a possibility). Residents can sit by the grill or in a romantic gazebo in the common enclosed garden scented with lavender and roses.