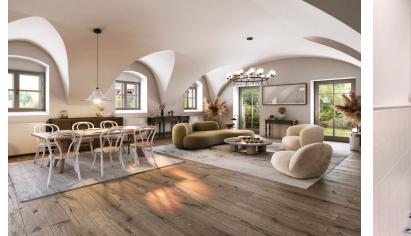

\* Area of the unit according to the Civil Code. The area consists of the sum total area of the entire unit bounded by perimeter walls.

This new, spacious and stylish apartment with a balcony is in the unique Bílá Růže Residence, which is currently being built in the urban conservation reserve of the picturesque town of Kašperské Hory, located in a beautiful landscape near Šumava National Park. The expected completion date is in Q1/2025.

The generously apportioned layout consists of a living space with a preparation for a kitchen, a bedroom with **a balcony**, a bathroom (with a shower and toilet), and a spacious entrance hall.

The high-quality facilities include custom-made, hand-made replicas of entrance and interior doors and casement windows made of spruce wood, Cobra Alt-Wien period hardware (antique brass), vinyl floors in a rustic oak decor, stylish sanitary ware and period faucets (bronze), a retro heated towel rail, **Hager Rosenthal porcelain switches and sockets**, an audio intercom, and a Softlink energy consumption measurement system with online overview 24/365. A central heat pipe provides heating with an ecological heat source from biomass; heating will be controlled remotely. The apartment includes a cellar and an outdoor parking space (EV charger a possibility). Residents can sit by the grill or in a romantic gazebo in the common enclosed garden scented with lavender and roses.