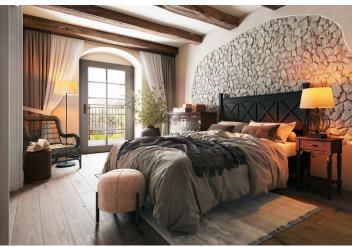

The generously apportioned layout consists of a living space with a preparation for a kitchen, a bedroom with **a balcony**, a bathroom (with a shower and toilet), and a spacious entrance hall.

The high-quality facilities include custom-made, hand-made replicas of entrance and interior doors and casement windows made of spruce wood, Cobra Alt-Wien period hardware (antique brass), vinyl floors in a rustic oak decor, stylish sanitary ware and period faucets (bronze), a retro heated towel rail, **Hager Rosenthal porcelain switches and sockets**, an audio intercom, and a Softlink energy consumption measurement system with online overview 24/365. A central heat pipe provides heating with an ecological heat source from biomass; heating will be controlled remotely. The apartment includes a cellar and an outdoor parking space (EV charger a possibility). Residents can sit by the grill or in a romantic gazebo in the common enclosed garden scented with lavender and roses.