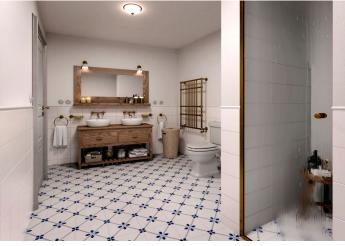

The generously apportioned layout consists of a living space with a preparation for a kitchen, a bedroom with **a balcony**, a bathroom (with a shower and toilet), and a spacious entrance hall.

The high-quality facilities include custom-made, hand-made replicas of entrance and interior doors and casement windows made of spruce wood, Cobra Alt-Wien period hardware (antique brass), vinyl floors in a rustic oak decor, stylish sanitary ware and period faucets (bronze), a retro heated towel rail, **Hager Rosenthal porcelain switches and sockets**, an audio intercom, and a Softlink energy consumption measurement system with online overview 24/365. A central heat pipe provides heating with an ecological heat source from biomass; heating will be controlled remotely. The apartment includes a cellar and an outdoor parking space (EV charger a possibility). Residents can sit by the grill or in a romantic gazebo in the common enclosed garden scented with lavender and roses.