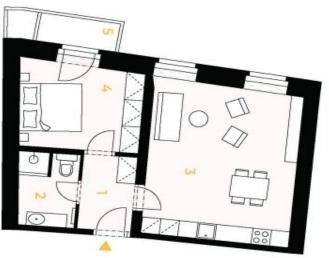

## Apartment One-bedroom (2+kk)

52.6 m², Klatovy, Kašperské Hory, Náměstí

Õ

| Dispozice                 | 2+KK                 |
|---------------------------|----------------------|
| vodlaží                   | 2. NP                |
| Vstupní hala              | 4,70 m²              |
| 2 Koupelna s WC           | 5,00 m²              |
| 3 Obývací pokoj s kuchyni | 28,60 m <sup>2</sup> |
| 4 Ložnice                 | 13,10 m²             |
| Jžitná plocha             | 51,40 m²             |
| odlahová plocha*          | 52,60 m²             |
| 5 Balkón                  | 3,80 m²              |
| Sklepní kóje              | 5,00 m²              |
| elková plocha             | 61,40 m <sup>2</sup> |