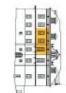

## Apartment One-bedroom (2+kk)

52.6 m², Klatovy, Kašperské Hory, Náměstí

Õ

| Dispozice                 | 2+KK                 |
|---------------------------|----------------------|
| vodlaží                   | 2. NP                |
| Vstupní hala              | 4,70 m²              |
| 2 Koupelna s WC           | 5,00 m²              |
| 3 Obývací pokoj s kuchyni | 28,60 m <sup>2</sup> |
| 4 Ložnice                 | 13,10 m²             |
| Jžitná plocha             | 51,40 m²             |
| odlahová plocha*          | 52,60 m²             |
| 5 Balkón                  | 3,80 m²              |
| Sklepní kóje              | 5,00 m²              |
| elková plocha             | 61,40 m <sup>2</sup> |