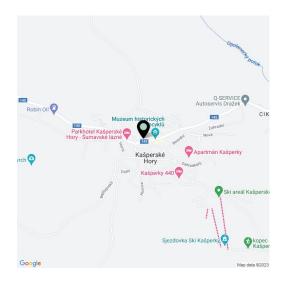

The residence is located **in the very center of the town**, and so shops and restaurants are within easy reach. A cafe with a roastery and a bakery will operate right inside Bílá Růže. There is a small ski slope nearby with evening hours, and wider skiing opportunities are available in the nearby **skiing towns of Zadov**, **Churáňov**, **Velký Javor**, **or Hochficht in Austria**. There is also a dense network of bike paths and hiking trails. Fairs take place on the square and theatrical performances in the courtyard of **Kašperk Castle**; you can visit the summer cinema or enjoy organ concerts in the **Church of St**. **Nicholas**. The place is easily accessible; buses provide connections with nearby Sušice. The drive by car from Prague will be even shorter and easier after the completion of the D4 highway.