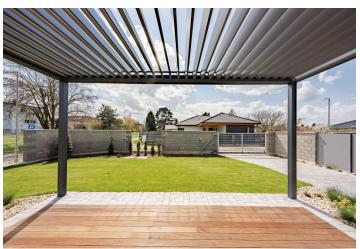

The brick house (separate half of a semi-detached house) was approved in December 2022. The high-quality equipment includes large-format windows with triple glazing and exterior electric blinds with the possibility of central closing, glued wooden floors, air-conditioning throughout the house, a central vacuum cleaner, a security device, rebated doors, and floor heating connected to a heat pump. The surface of the terrace is made of exotic Garapa wood; an electrically controlled bioclimatic pergola provides shading. Parking is provided in the garage with access to the garden. The flat garden, which is easy to maintain due to its size and plant composition, is maintained by automatic irrigation.