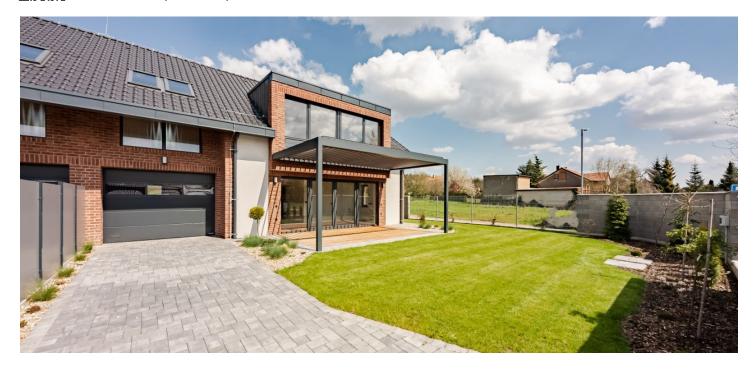

This recently approved sunny family house with quality equipment, air-conditioning, a bioclimatic pergola, a garage, and a grassy flat garden stands on a corner lot on a quiet dead-end street in the village of Nový Vestec. This new villa development is located right next to the forest park near Stará Boleslav, a few minutes' drive from Černý Most.

The brick house (separate half of a semi-detached house) was approved in December 2022. The high-quality equipment includes large-format windows with triple glazing and exterior electric blinds with the possibility of central closing, glued wooden floors, air-conditioning throughout the house, a central vacuum cleaner, a security device, rebated doors, and floor heating connected to a heat pump. The surface of the terrace is made of exotic Garapa wood; an electrically controlled bioclimatic pergola provides shading. Parking is provided in the garage with access to the garden. The flat garden, which is easy to maintain due to its size and plant composition, is maintained by automatic irrigation.

Usable area 210 m², built-up area 129 m², garden 300 m², plot 429 m².