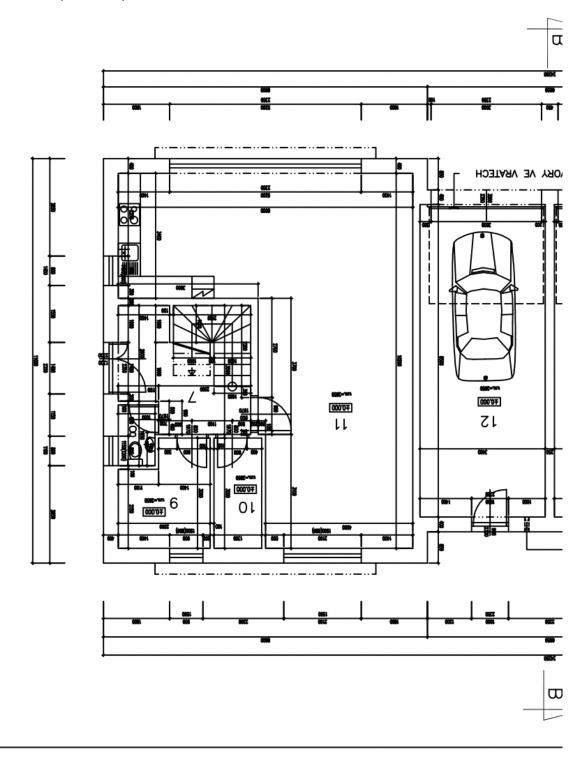

The ground floor is dominated by a more than **50-meter living space** connected by a **glass wall with a southwest-facing terrace.** There is also a dressing room, a storage room, a toilet, a utility room, and a foyer. The quiet zone on the first floor consists of 4 bedrooms, a spacious bathroom (with a bathtub, shower, toilet, and double sink), a separate toilet, and **2 dressing rooms.** 

Usable area 210 m², built-up area 129 m², garden 300 m², plot 429 m².