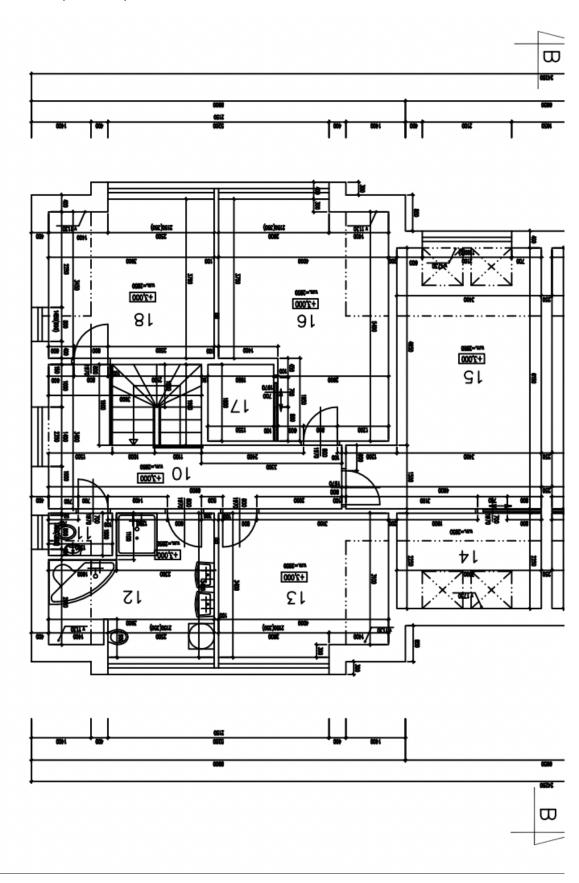

The ground floor is dominated by a more than **50-meter living space** connected by a **glass wall with a southwest-facing terrace.** There is also a dressing room, a storage room, a toilet, a utility room, and a foyer. The quiet zone on the first floor consists of 4 bedrooms, a spacious bathroom (with a bathtub, shower, toilet, and double sink), a separate toilet, and **2 dressing rooms.** 

Usable area 210 m², built-up area 129 m², garden 300 m², plot 429 m².