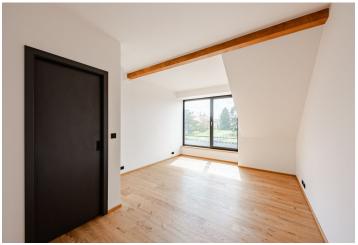

The ground floor is dominated by a more than **50-meter living space** connected by a **glass wall with a southwest-facing terrace.** There is also a dressing room, a storage room, a toilet, a utility room, and a foyer. The quiet zone on the first floor consists of 4 bedrooms, a spacious bathroom (with a bathtub, shower, toilet, and double sink), a separate toilet, and **2 dressing rooms.** 

The brick house (separate half of a semi-detached house) was approved in December 2022. The high-quality equipment includes large-format windows with triple glazing and exterior electric blinds with the possibility of central closing, glued wooden floors, air-conditioning throughout the house, a central vacuum cleaner, a security device, rebated doors, and floor heating connected to a heat pump. The surface of the terrace is made of exotic Garapa wood; an electrically controlled bioclimatic pergola provides shading. Parking is provided in the garage with access to the garden. The flat garden, which is easy to maintain due to its size and plant composition, is maintained by automatic irrigation.