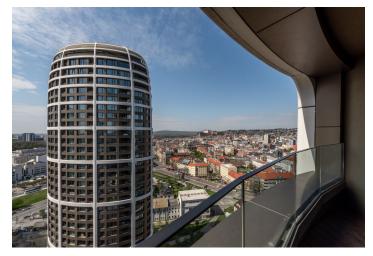

\* Size of the unit according to the Housing Act. The area consists of the sum total of the internal area of every room.

In the unique Sky Park by ZAHA HADID project, this 2bedroom apartment with a loggia on the 21st floor with direct views of Bratislava Castle offers comfortable living in the immediate vicinity of the OC Nivy and Eurovea malls and the Danube embankment. The location provides quick access to public transport, including a new bus station.

The layout of the apartment consists of an entrance hall with a built-in wardrobe, a bathroom with a walk-in shower, bathtub, and toilet, a living room with quality furniture, a fully equipped kitchen including a dishwasher and BOSCH appliances, a bedroom with a built-in wardrobe, and a second bedroom with access to the loggia. Access to the loggia with panoramic views is also possible from the living room.