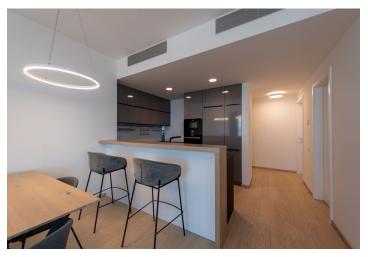

The layout of the apartment consists of an entrance hall with a built-in wardrobe, a bathroom with a walk-in shower, bathtub, and toilet, a living room with quality furniture, a fully equipped kitchen including a dishwasher and BOSCH appliances, a bedroom with a built-in wardrobe, and a second bedroom with access to the loggia. Access to the loggia with panoramic views is also possible from the living room.

High standard facilities include wooden parquet floors, gres tiles, aluminum windows, ceiling air-conditioning, and garbage disposal. There is a 24/7 reception available to residents and the apartment comes with a cellar and a garage parking space.