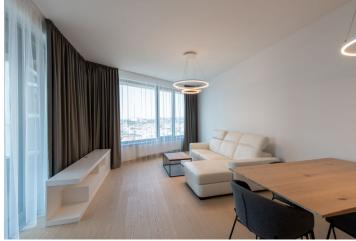

The layout of the apartment consists of an entrance hall with a built-in wardrobe, a bathroom with a walk-in shower, bathtub, and toilet, a living room with quality furniture, a fully equipped kitchen including a dishwasher and BOSCH appliances, a bedroom with a built-in wardrobe, and a second bedroom with access to the loggia. Access to the loggia with panoramic views is also possible from the living room.

High standard facilities include wooden parquet floors, gres tiles, aluminum windows, ceiling air-conditioning, and garbage disposal. There is a 24/7 reception available to residents and the apartment comes with a cellar and a garage parking space.