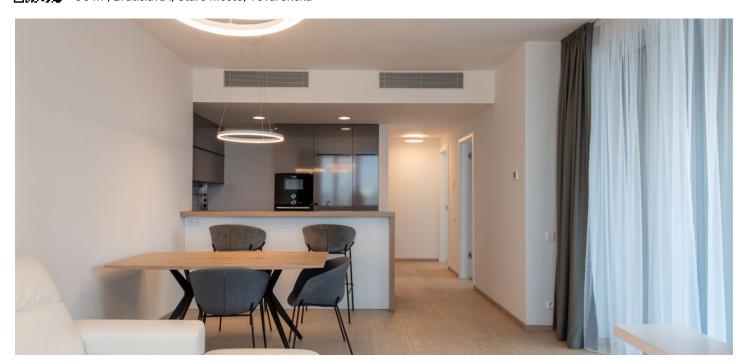

The layout of the apartment consists of an entrance hall with a built-in wardrobe, a bathroom with a walk-in shower, bathtub, and toilet, a living room with quality furniture, a fully equipped kitchen including a dishwasher and BOSCH appliances, a bedroom with a built-in wardrobe, and a second bedroom with access to the loggia. Access to the loggia with panoramic views is also possible from the living room.

High standard facilities include wooden parquet floors, gres tiles, aluminum windows, ceiling air-conditioning, and garbage disposal. There is a 24/7 reception available to residents and the apartment comes with a cellar and a garage parking space.