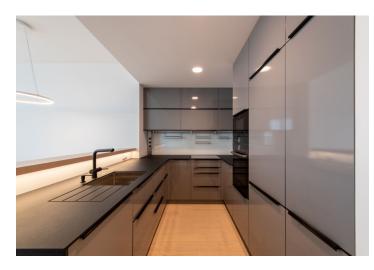

The layout of the apartment consists of an entrance hall with a built-in wardrobe, a bathroom with a walk-in shower, bathtub, and toilet, a living room with quality furniture, a fully equipped kitchen including a dishwasher and BOSCH appliances, a bedroom with a built-in wardrobe, and a second bedroom with access to the loggia. Access to the loggia with panoramic views is also possible from the living room.

High standard facilities include wooden parquet floors, gres tiles, aluminum windows, ceiling air-conditioning, and garbage disposal. There is a 24/7 reception available to residents and the apartment comes with a cellar and a garage parking space.