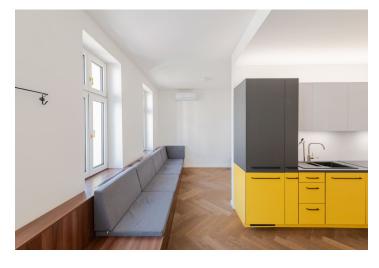

The layout consists of a living room with a kitchen, 2 bedrooms, a bathroom (2 showers, 2 sinks, a toilet, a niche for a washing machine and a dryer), a separate toilet, and an entrance hall. From the living room it is possible to enter the east-facing balcony into the courtyard. The larger bedroom (25 sq. m.) is walk-through. With an easy modification, it is possible to create a corridor with a separate entrance to the second bedroom.

The house and apartment were expensively and completely reconstructed in 2019. All rooms have air-conditioning, wooden floors, casement windows, and doors are replicas of the original ones. The kitchen is fully equipped; the bathroom sanitary ware is of a higher standard. The common areas have sensitively renovated original craftsmanship elements. No elevator in the building.