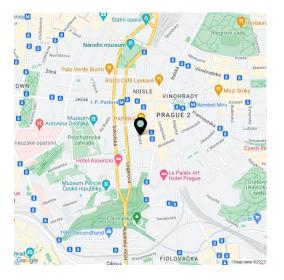

\* Area of the unit according to the Civil Code. The area consists of the sum total area of the entire unit bounded by perimeter walls.

This completely renovated, air-conditioned apartment with high ceilings and a balcony towards a nicely landscaped quiet courtyard is located on the 2nd floor of a historic apartment building on a side one-way street in the wider center, in Vinohrady, near the I.P. Pavlova metro station.

The convenient location allows you to be in the city center in no time, near everything you need and in one of the many nearby parks. The I.P. Pavlova metro station is about a 5-minute walk away, and a tram stop is even closer. There are restaurants, cafes, shops, medical services, state and private schools, including a Lauder's kindergarten, elementary school, and high school. The location is very pleasant thanks to the Na Bělehradské, Folimanka, Grébovka, and Kateřinská zahrada parks.