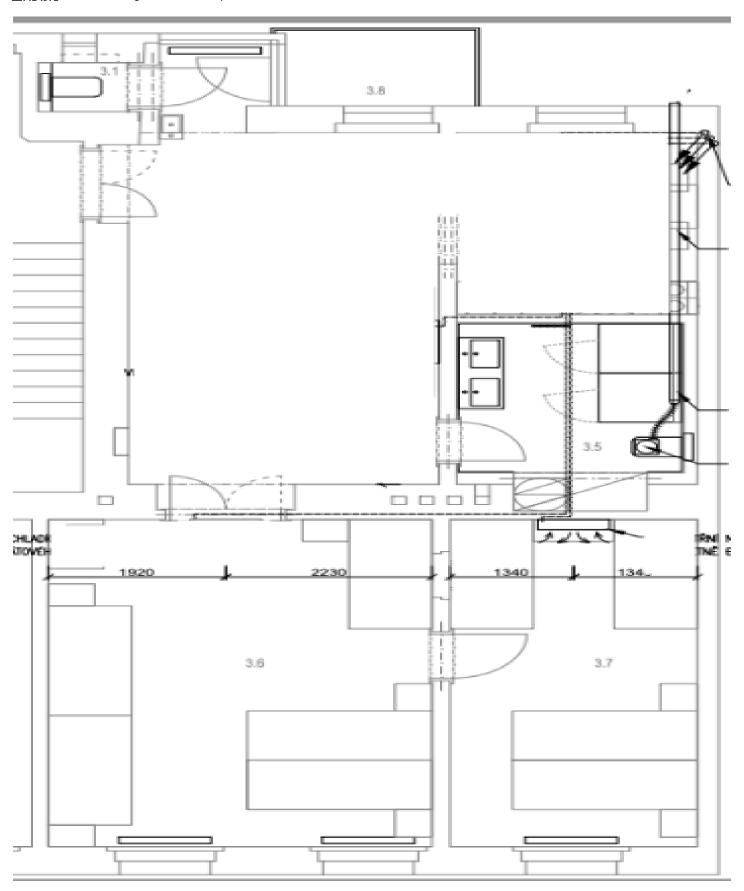

The layout consists of a living room with a kitchen, 2 bedrooms, a bathroom (2 showers, 2 sinks, a toilet, a niche for a washing machine and a dryer), a separate toilet, and an entrance hall. From the living room it is possible to enter the east-facing balcony into the courtyard. The larger bedroom (25 sq. m.) is walk-through. With an easy modification, it is possible to create a corridor with a separate entrance to the second bedroom.

Floor area 81.1 m<sup>2</sup>, balcony 2.7 m<sup>2</sup>.