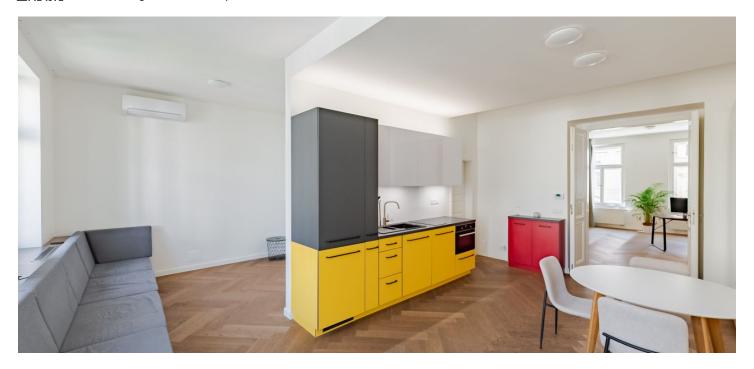

\* Area of the unit according to the Civil Code. The area consists of the sum total area of the entire unit bounded by perimeter walls.

This completely renovated, air-conditioned apartment with high ceilings and a balcony towards a nicely landscaped quiet courtyard is located on the 2nd floor of a historic apartment building on a side one-way street in the wider center, in Vinohrady, near the I.P. Pavlova metro station.

The layout consists of a living room with a kitchen, 2 bedrooms, a bathroom (2 showers, 2 sinks, a toilet, a niche for a washing machine and a dryer), a separate toilet, and an entrance hall. From the living room it is possible to enter the east-facing balcony into the courtyard. The larger bedroom (25 sq. m.) is walk-through. With an easy modification, it is possible to create a corridor with a separate entrance to the second bedroom.

The house and apartment were expensively and completely reconstructed in 2019. All rooms have air-conditioning, wooden floors, casement windows, and doors are replicas of the original ones. The kitchen is fully equipped; the bathroom sanitary ware is of a higher standard. The common areas have sensitively renovated original craftsmanship elements. No elevator in the building.