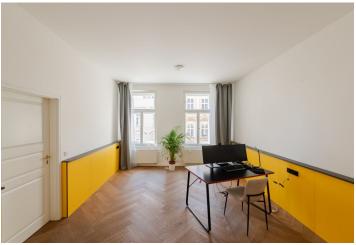

\* Area of the unit according to the Civil Code. The area consists of the sum total area of the entire unit bounded by perimeter walls.

This completely renovated, air-conditioned apartment with high ceilings and a balcony towards a nicely landscaped quiet courtyard is located on the 2nd floor of a historic apartment building on a side one-way street in the wider center, in Vinohrady, near the I.P. Pavlova metro station.

The layout consists of a living room with a kitchen, 2 bedrooms, a bathroom (2 showers, 2 sinks, a toilet, a niche for a washing machine and a dryer), a separate toilet, and an entrance hall. From the living room it is possible to enter the east-facing balcony into the courtyard. The larger bedroom (25 sq. m.) is walk-through. With an easy modification, it is possible to create a corridor with a separate entrance to the second bedroom.

The house and apartment were expensively and completely reconstructed in 2019. All rooms have air-conditioning, wooden floors, casement windows, and doors are replicas of the original ones. The kitchen is fully equipped; the bathroom sanitary ware is of a higher standard. The common areas have sensitively renovated original craftsmanship elements. No elevator in the building.