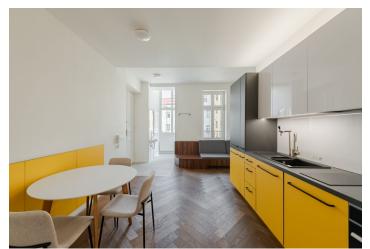

The layout consists of a living room with a kitchen, 2 bedrooms, a bathroom (2 showers, 2 sinks, a toilet, a niche for a washing machine and a dryer), a separate toilet, and an entrance hall. From the living room it is possible to enter the east-facing balcony into the courtyard. The larger bedroom (25 sq. m.) is walk-through. With an easy modification, it is possible to create a corridor with a separate entrance to the second bedroom.

The house and apartment were expensively and completely reconstructed in 2019. All rooms have air-conditioning, wooden floors, casement windows, and doors are replicas of the original ones. The kitchen is fully equipped; the bathroom sanitary ware is of a higher standard. The common areas have sensitively renovated original craftsmanship elements. No elevator in the building.