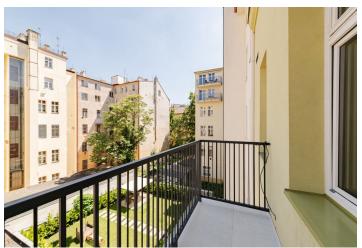

\* Area of the unit according to the Civil Code. The area consists of the sum total area of the entire unit bounded by perimeter walls.

This completely renovated, air-conditioned apartment with high ceilings and a balcony towards a nicely landscaped quiet courtyard is located on the 2nd floor of a historic apartment building on a side one-way street in the wider center, in Vinohrady, near the I.P. Pavlova metro station.

The layout consists of a living room with a kitchen, 2 bedrooms, a bathroom (2 showers, 2 sinks, a toilet, a niche for a washing machine and a dryer), a separate toilet, and an entrance hall. From the living room it is possible to enter the east-facing balcony into the courtyard. The larger bedroom (25 sq. m.) is walk-through. With an easy modification, it is possible to create a corridor with a separate entrance to the second bedroom.

Floor area 81.1 m<sup>2</sup>, balcony 2.7 m<sup>2</sup>.