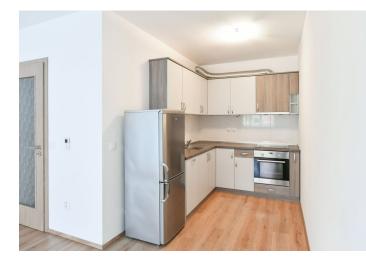

The multifunctional building was completed in 2016. Windows are plastic with interior blinds; floors are laminate. The kitchen is fully equipped, and the entrance hall and the bedroom have built-in wardrobes. The purchase price includes a **garage and cellar storage unit**. The building has an elevator, and the common areas and **park-like surroundings** are well maintained.