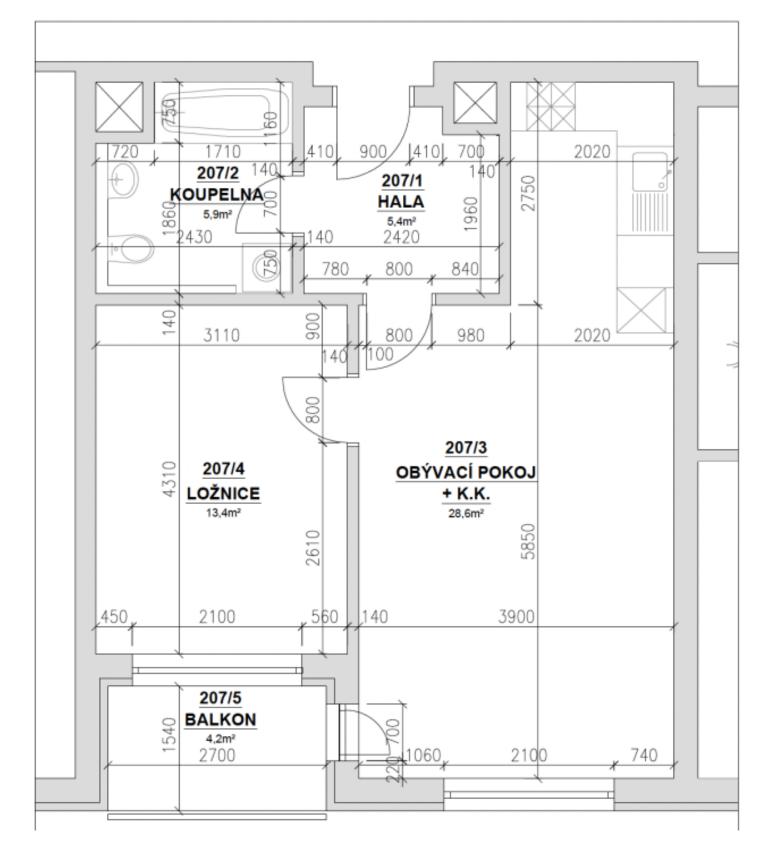

The practical layout of the apartment on the 2nd floor consists of a living room with a kitchenette, one bedroom, a bathroom with a toilet, and an entrance hall. The living room has access to the **west-facing balcony**.

Floor area 56.7 m², balcony 4.2 m², cellar 2 m².

\* Area of the unit according to the Civil Code. The area consists of the sum total area of the entire unit bounded by perimeter walls.

Svoboda & Williams s.r.o. info@svoboda-williams.com www.svoboda-williams.com **Prague** +420 257 328 281 +420 724 551 238 Brno +420 543 250 711 +420 724 551 238 **Bratislava** +421 948 939 938 **PDF created** 27. 05. 2025, 21:05