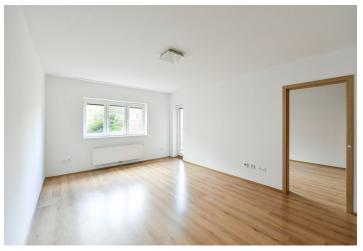

The practical layout of the apartment on the 2nd floor consists of a living room with a kitchenette, one bedroom, a bathroom with a toilet, and an entrance hall. The living room has access to the **west-facing balcony**.

The multifunctional building was completed in 2016. Windows are plastic with interior blinds; floors are laminate. The kitchen is fully equipped, and the entrance hall and the bedroom have built-in wardrobes. The purchase price includes a **garage and cellar storage unit**. The building has an elevator, and the common areas and **park-like surroundings** are well maintained.