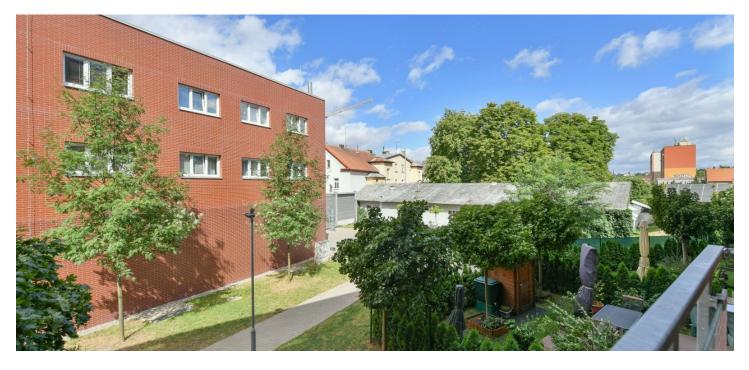

The multifunctional building was completed in 2016. Windows are plastic with interior blinds; floors are laminate. The kitchen is fully equipped, and the entrance hall and the bedroom have built-in wardrobes. The purchase price includes a **garage and cellar storage unit**. The building has an elevator, and the common areas and **park-like surroundings** are well maintained.

The **convenient location** allows you to have everything you need within quick reach. There is a bus stop almost right by the building, from where you can get to the Modřany Railway Station and from there to the city center. The center of the Sofijské náměstí district with shops, medical services, a post office, a cafe, and restaurants is 5 minutes away by bus or 1 stop by tram. The area is made even more pleasant by several **parks** and the **recreation zone with sports fields by the Vltava River.** 