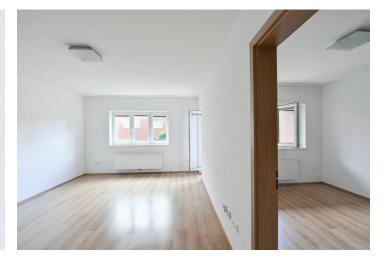

The practical layout of the apartment on the 2nd floor consists of a living room with a kitchenette, one bedroom, a bathroom with a toilet, and an entrance hall. The living room has access to the **west-facing balcony**.

The multifunctional building was completed in 2016. Windows are plastic with interior blinds; floors are laminate. The kitchen is fully equipped, and the entrance hall and the bedroom have built-in wardrobes. The purchase price includes a **garage and cellar storage unit**. The building has an elevator, and the common areas and **park-like surroundings** are well maintained.