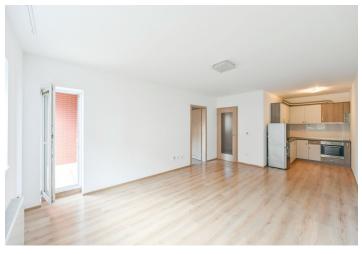

The practical layout of the apartment on the 2nd floor consists of a living room with a kitchenette, one bedroom, a bathroom with a toilet, and an entrance hall. The living room has access to the **west-facing balcony**.

The multifunctional building was completed in 2016. Windows are plastic with interior blinds; floors are laminate. The kitchen is fully equipped, and the entrance hall and the bedroom have built-in wardrobes. The purchase price includes a **garage and cellar storage unit**. The building has an elevator, and the common areas and **park-like surroundings** are well maintained.