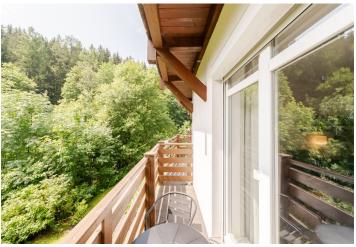

\* Size of the unit according to the Housing Act.

The area consists of the sum total of the internal area of every room.

This fully furnished apartment with a balcony and views of a mountainside is located in an apartment building on the edge of one of the best ski resorts in the country—Špindlerův Mlýn.

This apartment on the 1st floor is divided into a living room with a kitchen, 1 bedroom, a bathroom with a shower and toilet, a **dressing room**, and an entrance hall. The living room has access to a balcony **providing soothing views of mature trees.** 