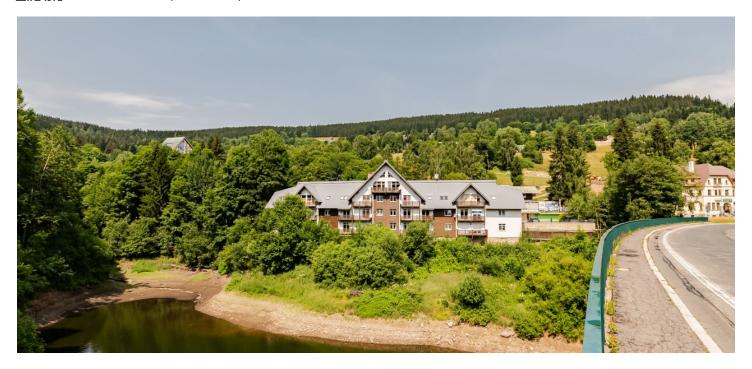

\* Size of the unit according to the Housing Act.

The area consists of the sum total of the internal area of every room.

This fully furnished apartment with a balcony and views of a mountainside is located in an apartment building on the edge of one of the best ski resorts in the country—Špindlerův Mlýn.

The apartment house is located right next to the Labská cable car, and Hromovka is 3 minutes away by car. There is a restaurant or bar in the immediate vicinity, other food and drink options are within a short driving distance. A hiking trail passes by the building, and it is possible to connect to a bike path in just a short time. Špindlerův mlýn offers year-round rich sports activities and entertainment. The place is easily accessible—the drive from Prague takes less than 2 hours and there is also a bus stop with direct connections to Černý Most not far from the apartment.