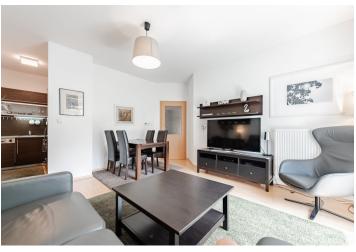

This apartment on the 1st floor is divided into a living room with a kitchen, 1 bedroom, a bathroom with a shower and toilet, a **dressing room**, and an entrance hall. The living room has access to a balcony **providing soothing views of mature trees.** 

The apartment is offered **fully furnished**, and the kitchen is fully equipped. A central boiler room provides heating. The apartment comes with a **cellar** (on the same floor, next to the apartment) and **1 outdoor parking space**. The owners can use a **ski storage room** and a **common room**.