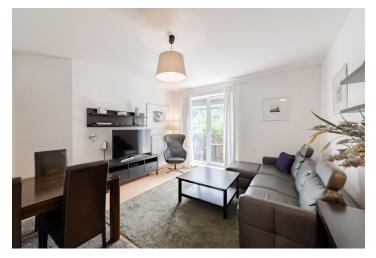

This apartment on the 1st floor is divided into a living room with a kitchen, 1 bedroom, a bathroom with a shower and toilet, a **dressing room**, and an entrance hall. The living room has access to a balcony **providing soothing views of mature trees.** 

The apartment is offered **fully furnished**, and the kitchen is fully equipped. A central boiler room provides heating. The apartment comes with a **cellar** (on the same floor, next to the apartment) and **1 outdoor parking space**. The owners can use a **ski storage room** and a **common room**.