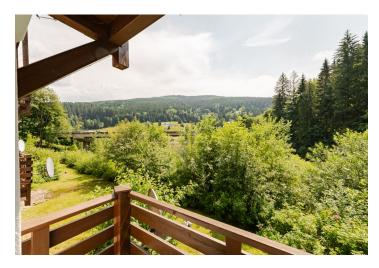

This apartment on the 1st floor is divided into a living room with a kitchen, 1 bedroom, a bathroom with a shower and toilet, a **dressing room**, and an entrance hall. The living room has access to a balcony **providing soothing views of mature trees.** 