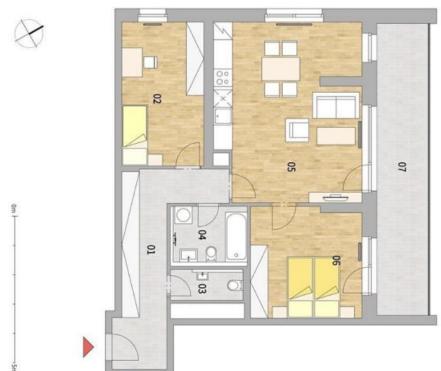

The practical layout consists of a living room with a kitchen and dining area, 2 bedrooms, a bathroom, a separate toilet, and an entrance hall. The living room and the larger bedroom lead to **a spacious balcony**.