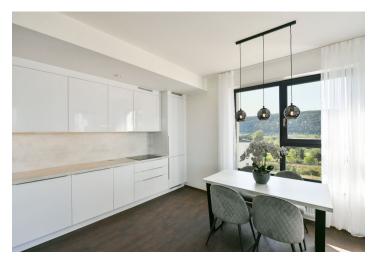

The practical layout consists of a living room with a kitchen and dining area, 2 bedrooms, a bathroom, a separate toilet, and an entrance hall. The living room and the larger bedroom lead to **a spacious balcony**.

The building with barrier-free access was built as energy-efficient, while a camera system and chip entry contribute to the safety of residents. Beyond the standard offered, the apartment has Boen wooden floors, Villeroy & Boch sanitary ware, and Hansgrohe faucets. Sufficient daylight flows through the large-format wooden windows, automatic ventilation is ensured by a recuperation unit, and the entrance door is fireproof and safety (class 3) with soundproofing. The kitchen is equipped with built-in Whirlpool appliances. Heating is by floor convectors; the heat source is central remote. The purchase price includes 1 garage space and a cellar.