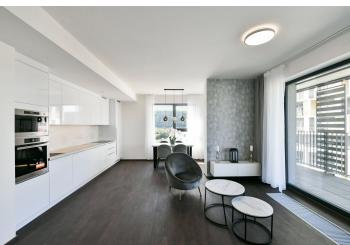

The practical layout consists of a living room with a kitchen and dining area, 2 bedrooms, a bathroom, a separate toilet, and an entrance hall. The living room and the larger bedroom lead to **a spacious balcony**.

The building with barrier-free access was built as energy-efficient, while a camera system and chip entry contribute to the safety of residents. Beyond the standard offered, the apartment has Boen wooden floors, Villeroy & Boch sanitary ware, and Hansgrohe faucets. Sufficient daylight flows through the large-format wooden windows, automatic ventilation is ensured by a recuperation unit, and the entrance door is fireproof and safety (class 3) with soundproofing. The kitchen is equipped with built-in Whirlpool appliances. Heating is by floor convectors; the heat source is central remote. The purchase price includes 1 garage space and a cellar.