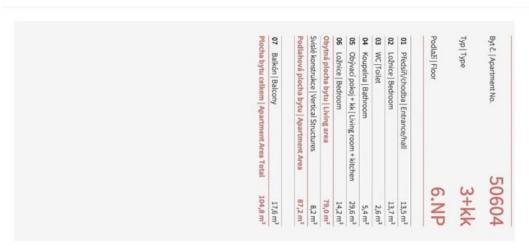

## **Apartment Two-bedroom (3+kk)**

Sold

87.2 m², Prague 4, Modřany, Mezi Vodami

| Total area       | 105 m²            |
|------------------|-------------------|
| Floor area*      | 87 m²             |
| Balcony          | 18 m²             |
| Parking          | 700 000 CZK       |
| Garage           | Yes               |
| Cellar           | Yes               |
| Service price    | 5 630 CZK monthly |
| PENB             | В                 |
| Reference number | 102140            |

Floor area 87.2 m<sup>2</sup>, balcony 17.6 m<sup>2</sup>.