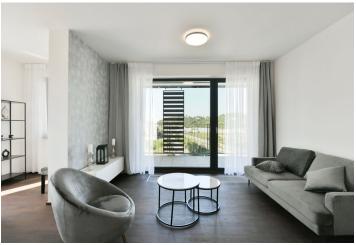

\* Area of the unit according to the Civil Code. The area consists of the sum total area of the entire unit bounded by perimeter walls.

This fully furnished, as yet uninhabited modern apartment with a large balcony and a garage is in the popular Zahálka residential complex with plenty of greenery. The project is located in close proximity to a golf course and other sports facilities along the Vltava River, in a developing part of Modřany near the Hodkovičky forest park.

The practical layout consists of a living room with a kitchen and dining area, 2 bedrooms, a bathroom, a separate toilet, and an entrance hall. The living room and the larger bedroom lead to **a spacious balcony**.