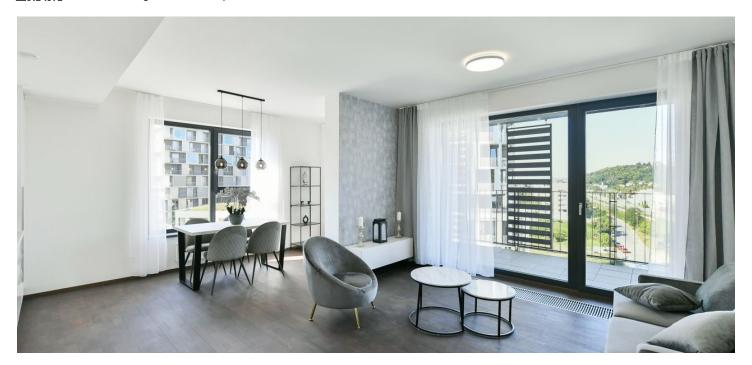

The practical layout consists of a living room with a kitchen and dining area, 2 bedrooms, a bathroom, a separate toilet, and an entrance hall. The living room and the larger bedroom lead to **a spacious balcony**.

The building with barrier-free access was built as energy-efficient, while a camera system and chip entry contribute to the safety of residents. Beyond the standard offered, the apartment has Boen wooden floors, Villeroy & Boch sanitary ware, and Hansgrohe faucets. Sufficient daylight flows through the large-format wooden windows, automatic ventilation is ensured by a recuperation unit, and the entrance door is fireproof and safety (class 3) with soundproofing. The kitchen is equipped with built-in Whirlpool appliances. Heating is by floor convectors; the heat source is central remote. The purchase price includes 1 garage space and a cellar.