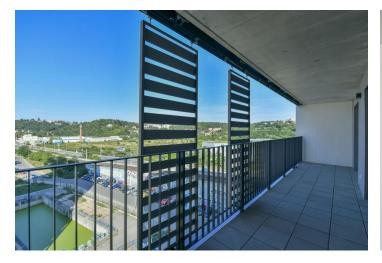

The practical layout consists of a living room with a kitchen and dining area, 2 bedrooms, a bathroom, a separate toilet, and an entrance hall. The living room and the larger bedroom lead to **a spacious balcony**.

Floor area 87.2 m<sup>2</sup>, balcony 17.6 m<sup>2</sup>.