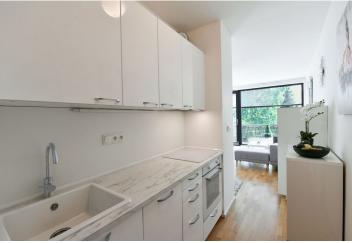

The clever layout of the apartment on the 1st floor consists of a large living space with a partially separate kitchen, a bathroom (with a bathtub, toilet, and connection for a washing machine and dryer), and an entrance hall. The living room and adjacent balcony have **very nice views of mature trees and manicured bushes.** 

The boutique residence was completed in 2011; the building has an **elevator**. Facilities include large-format aluminum windows, **wooden floors**, and tiles in the bathroom. The apartment has a **new kitchen** and a built-in wardrobe in the hall. The unit includes a **garage and a cellar**.