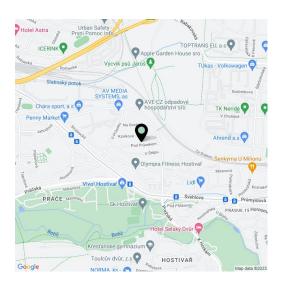

Apartment Studio (1+kk)

49 m², Prague 10, Hostivař, Pod Průsekem

The neighborhood provides complete civic amenities (shopping and entertainment center, sports field, medical facilities, many restaurants, etc.), and not far from the residence is the **Hostivař-Záběhlice nature park** with bike paths, hiking trails, and a popular recreation area around a **dam**. Transport connections to the center are provided by trams and trains, and by bus or tram you can reach the Skalka metro station in a short time. By car you can immediately drive to the South Connecting Road.