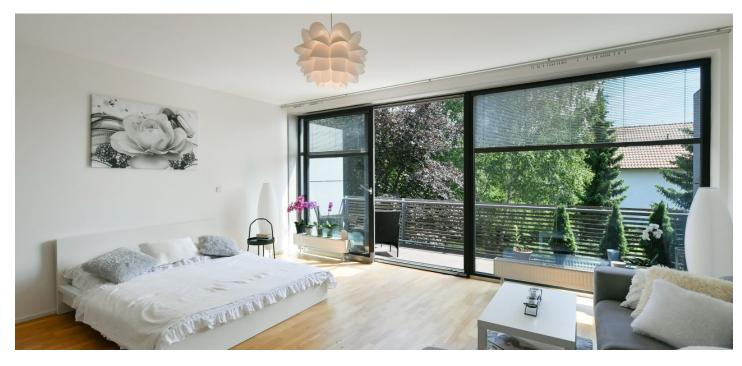

# € 276 339 | CZK 6 990 000

This bright and airy, east-facing studio apartment with a spacious balcony and breathtaking views of the greenery is part of a modern residential complex on the border of Hostivař and Strašnice. A garage parking space and cellar are included in the price.

The clever layout of the apartment on the 1st floor consists of a large living space with a partially separate kitchen, a bathroom (with a bathtub, toilet, and connection for a washing machine and dryer), and an entrance hall. The living room and adjacent balcony have **very nice views of mature trees and manicured bushes.** 

The boutique residence was completed in 2011; the building has an **elevator**. Facilities include large-format aluminum windows, **wooden floors**, and tiles in the bathroom. The apartment has a **new kitchen** and a built-in wardrobe in the hall. The unit includes a **garage and a cellar**.