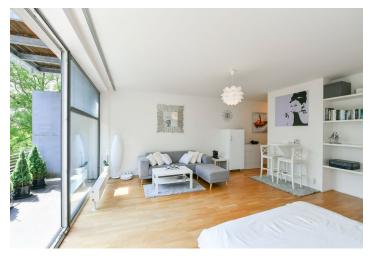

The clever layout of the apartment on the 1st floor consists of a large living space with a partially separate kitchen, a bathroom (with a bathtub, toilet, and connection for a washing machine and dryer), and an entrance hall. The living room and adjacent balcony have **very nice views of mature trees and manicured bushes.** 

The boutique residence was completed in 2011; the building has an **elevator**. Facilities include large-format aluminum windows, **wooden floors**, and tiles in the bathroom. The apartment has a **new kitchen** and a built-in wardrobe in the hall. The unit includes a **garage and a cellar**.