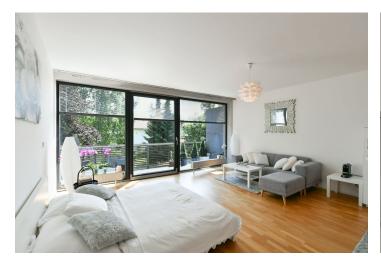

# € 276 339 | CZK 6 990 000

This bright and airy, east-facing studio apartment with a spacious balcony and breathtaking views of the greenery is part of a modern residential complex on the border of Hostivař and Strašnice. A garage parking space and cellar are included in the price.

The clever layout of the apartment on the 1st floor consists of a large living space with a partially separate kitchen, a bathroom (with a bathtub, toilet, and connection for a washing machine and dryer), and an entrance hall. The living room and adjacent balcony have **very nice views of mature trees and manicured bushes.** 

The boutique residence was completed in 2011; the building has an **elevator**. Facilities include large-format aluminum windows, **wooden floors**, and tiles in the bathroom. The apartment has a **new kitchen** and a built-in wardrobe in the hall. The unit includes a **garage and a cellar**.