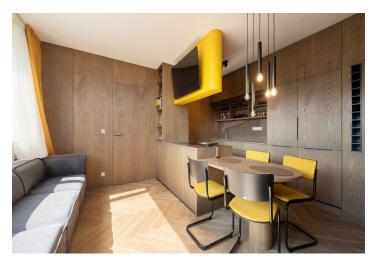

The layout of the west-facing apartment consists of a living room with a kitchen, a master bedroom with a **dressing room**, a second bedroom, a bathroom, a separate toilet, and an entrance hall. On the upper level, accessible from the master bedroom, there is a **sauna** with a **glass wall allowing for wonderful views**.

The apartment building was completed in 2020. Windows are **aluminum** with **heat-insulating panes and screen shading**, the entrance door has security fittings, and the interior doors are rebateless. All doors have an above-standard height of 2.1 m. Floors are **wooden parquet (smoked oak)** or tiled, and there is hot water **underfloor heating** throughout the entire area of the apartment. The kitchen and other equipment are **custom-made**, and the apartment is sold **fully furnished** according to the photos shown. It is possible to place a cooling tub or hot tub on the terrace. An **elevator** and a **pram** room are available to residents; the apartment comes with **1 outdoor parking space and a large cellar** with a connection for a washing machine and a dryer (approx. 11 sq. m.).