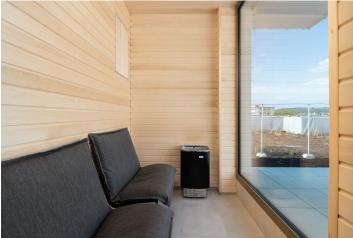

\* Area of the unit according to the Civil Code. The area consists of the sum total area of the entire unit bounded by perimeter walls.

This above-standard, designer furnished apartment with a sauna and a roof terrace with panoramic views of the surrounding nature is located on the 4th floor of a building in a new, urbanistically successful residential complex located in a quiet place near a castle park in the town of Letovice, surrounded by fields and deep forests.

The apartment building was completed in 2020. Windows are **aluminum** with **heat-insulating panes and screen shading**, the entrance door has security fittings, and the interior doors are rebateless. All doors have an above-standard height of 2.1 m. Floors are **wooden parquet (smoked oak)** or tiled, and there is hot water **underfloor heating** throughout the entire area of the apartment. The kitchen and other equipment are **custom-made**, and the apartment is sold **fully furnished** according to the photos shown. It is possible to place a cooling tub or hot tub on the terrace. An **elevator** and a **pram** room are available to residents; the apartment comes with **1 outdoor parking space and a large cellar** with a connection for a washing machine and a dryer (approx. 11 sq. m.).