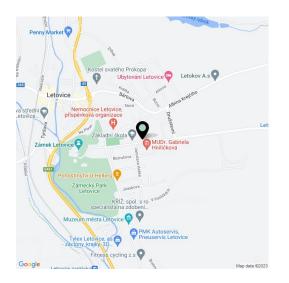

The project is a continuation of the existing development, so all infrastructure is within easy reach. A kindergarten and elementary school or a grocery store are about 150 meters away and a cafe, restaurant, **castle park**, and playground are nearby. There is a bus stop practically right by the house, and you can easily connect to the R43 highway by car. Another benefit of Letovice is the **surrounding landscape**. There are **bike paths and hiking trails**, and the town of Boskovice with its beautiful historic center is also close-by.