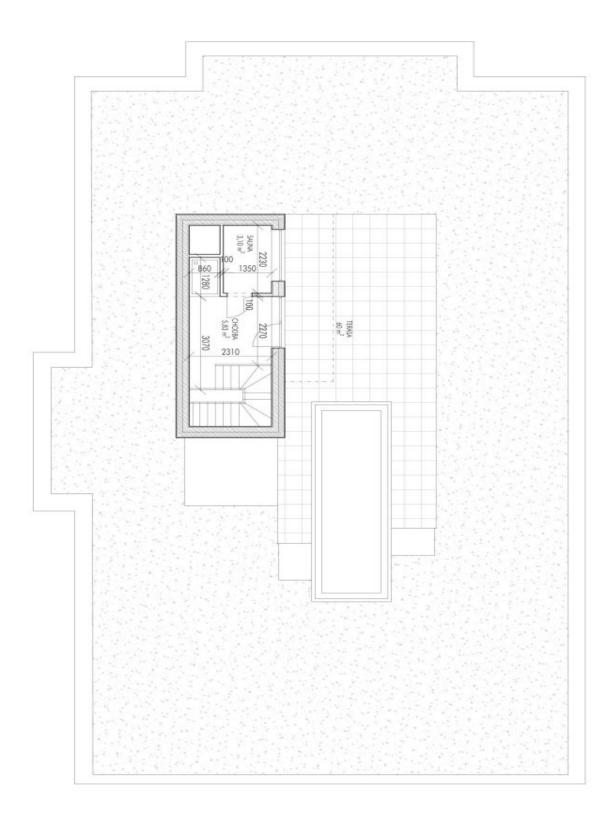

#### Apartment Two-bedroom (3+kk)

83 m², Blansko, Letovice, Komenského

| Total area       | 143 m² |
|------------------|--------|
| Floor area*      | 83 m²  |
| Terrace          | 60 m²  |
| Parking          | Yes    |
| Cellar           | 11 m²  |
| PENB             | С      |
| Reference number | 102187 |

The layout of the west-facing apartment consists of a living room with a kitchen, a master bedroom with a **dressing room**, a second bedroom, a bathroom, a separate toilet, and an entrance hall. On the upper level, accessible from the master bedroom, there is a **sauna** with a **glass wall allowing for wonderful views**.