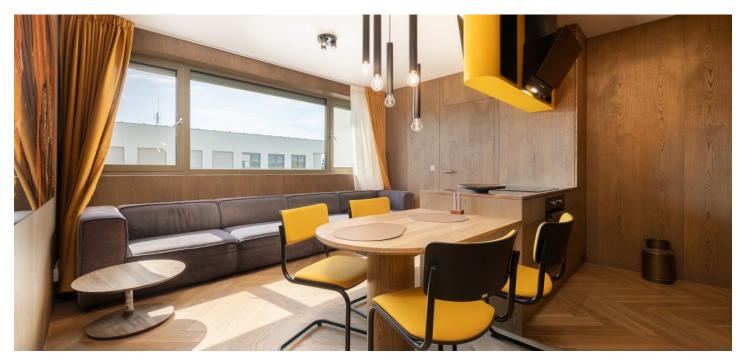

The layout of the west-facing apartment consists of a living room with a kitchen, a master bedroom with a **dressing room**, a second bedroom, a bathroom, a separate toilet, and an entrance hall. On the upper level, accessible from the master bedroom, there is a **sauna** with a **glass wall allowing for wonderful views**.

The apartment building was completed in 2020. Windows are **aluminum** with **heat-insulating panes and screen shading**, the entrance door has security fittings, and the interior doors are rebateless. All doors have an above-standard height of 2.1 m. Floors are **wooden parquet (smoked oak)** or tiled, and there is hot water **underfloor heating** throughout the entire area of the apartment. The kitchen and other equipment are **custom-made**, and the apartment is sold **fully furnished** according to the photos shown. It is possible to place a cooling tub or hot tub on the terrace. An **elevator** and a **pram** room are available to residents; the apartment comes with **1 outdoor parking space and a large cellar** with a connection for a washing machine and a dryer (approx. 11 sq. m.).