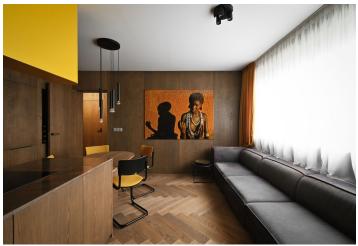

The layout of the west-facing apartment consists of a living room with a kitchen, a master bedroom with a **dressing room**, a second bedroom, a bathroom, a separate toilet, and an entrance hall. On the upper level, accessible from the master bedroom, there is a **sauna** with a **glass wall allowing for wonderful views**.

The apartment building was completed in 2020. Windows are **aluminum** with **heat-insulating panes and screen shading**, the entrance door has security fittings, and the interior doors are rebateless. All doors have an above-standard height of 2.1 m. Floors are **wooden parquet (smoked oak)** or tiled, and there is hot water **underfloor heating** throughout the entire area of the apartment. The kitchen and other equipment are **custom-made**, and the apartment is sold **fully furnished** according to the photos shown. It is possible to place a cooling tub or hot tub on the terrace. An **elevator** and a **pram** room are available to residents; the apartment comes with **1 outdoor parking space and a large cellar** with a connection for a washing machine and a dryer (approx. 11 sq. m.).