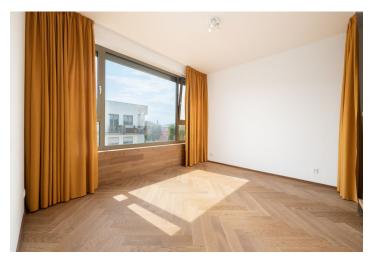

The layout of the west-facing apartment consists of a living room with a kitchen, a master bedroom with a **dressing room**, a second bedroom, a bathroom, a separate toilet, and an entrance hall. On the upper level, accessible from the master bedroom, there is a **sauna** with a **glass wall allowing for wonderful views**.

The apartment building was completed in 2020. Windows are **aluminum** with **heat-insulating panes and screen shading**, the entrance door has security fittings, and the interior doors are rebateless. All doors have an above-standard height of 2.1 m. Floors are **wooden parquet (smoked oak)** or tiled, and there is hot water **underfloor heating** throughout the entire area of the apartment. The kitchen and other equipment are **custom-made**, and the apartment is sold **fully furnished** according to the photos shown. It is possible to place a cooling tub or hot tub on the terrace. An **elevator** and a **pram** room are available to residents; the apartment comes with **1 outdoor parking space and a large cellar** with a connection for a washing machine and a dryer (approx. 11 sq. m.).