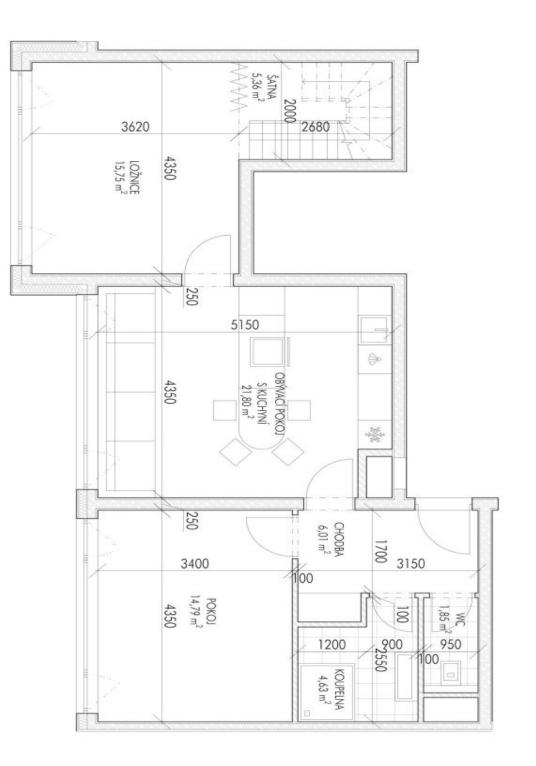

#### Apartment Two-bedroom (3+kk)

83 m², Blansko, Letovice, Komenského

| Total area       | 143 m² |
|------------------|--------|
| Floor area*      | 83 m²  |
| Terrace          | 60 m²  |
| Parking          | Yes    |
| Cellar           | 11 m²  |
| PENB             | С      |
| Reference number | 102187 |

The layout of the west-facing apartment consists of a living room with a kitchen, a master bedroom with a **dressing room**, a second bedroom, a bathroom, a separate toilet, and an entrance hall. On the upper level, accessible from the master bedroom, there is a **sauna** with a **glass wall allowing for wonderful views**.

The apartment building was completed in 2020. Windows are **aluminum** with **heat-insulating panes and screen shading**, the entrance door has security fittings, and the interior doors are rebateless. All doors have an above-standard height of 2.1 m. Floors are **wooden parquet (smoked oak)** or tiled, and there is hot water **underfloor heating** throughout the entire area of the apartment. The kitchen and other equipment are **custom-made**, and the apartment is sold **fully furnished** according to the photos shown. It is possible to place a cooling tub or hot tub on the terrace. An **elevator** and a **pram** room are available to residents; the apartment comes with **1 outdoor parking space and a large cellar** with a connection for a washing machine and a dryer (approx. 11 sq. m.).