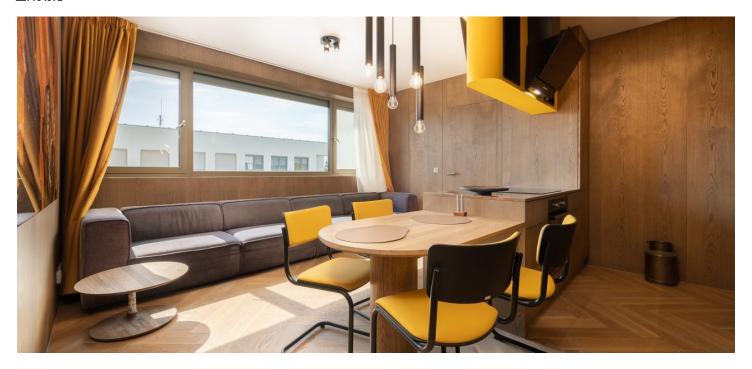

\* Area of the unit according to the Civil Code. The area consists of the sum total area of the entire unit bounded by perimeter walls.

This above-standard, designer furnished apartment with a sauna and a roof terrace with panoramic views of the surrounding nature is located on the 4th floor of a building in a new, urbanistically successful residential complex located in a quiet place near a castle park in the town of Letovice, surrounded by fields and deep forests.

The layout of the west-facing apartment consists of a living room with a kitchen, a master bedroom with a dressing room, a second bedroom, a bathroom, a separate toilet, and an entrance hall. On the upper level, accessible from the master bedroom, there is a sauna with a glass wall allowing for wonderful views.

The apartment building was completed in 2020. Windows are aluminum with heat-insulating panes and screen shading, the entrance door has security fittings, and the interior doors are rebateless. All doors have an above-standard height of 2.1 m. Floors are wooden parquet (smoked oak) or tiled, and there is hot water **underfloor heating** throughout the entire area of the apartment. The kitchen and other equipment are custom-made, and the apartment is sold fully furnished according to the photos shown. It is possible to place a cooling tub or hot tub on the terrace. An elevator and a pram room are available to residents; the apartment comes with 1 outdoor parking space and a large cellar with a connection for a washing machine and a dryer (approx. 11 sq. m.).