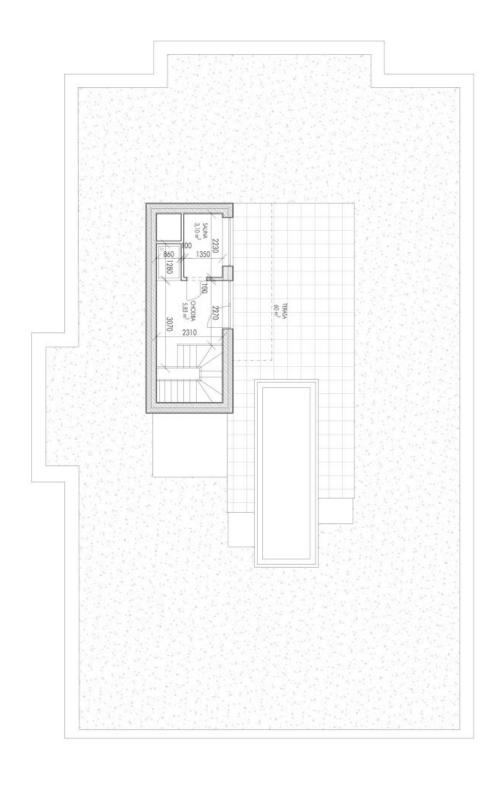

## € 315 873 I CZK 7 990 000

83 m², Blansko, Letovice, Komenského

| Total area       | 143 m² |
|------------------|--------|
| Floor area*      | 83 m²  |
| Terrace          | 60 m²  |
| Parking          | Yes    |
| Cellar           | 11 m²  |
| PENB             | С      |
| Reference number | 102187 |

The layout of the west-facing apartment consists of a living room with a kitchen, a master bedroom with a dressing room, a second bedroom, a bathroom, a separate toilet, and an entrance hall. On the upper level, accessible from the master bedroom, there is a sauna with a glass wall allowing for wonderful views.

Floor area 83 m<sup>2</sup>, terrace 60 m<sup>2</sup>, cellar 11 m<sup>2</sup>,

Brno

83 m², Blansko, Letovice, Komenského