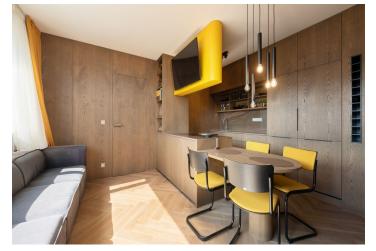

The layout of the west-facing apartment consists of a living room with a kitchen, a master bedroom with a dressing room, a second bedroom, a bathroom, a separate toilet, and an entrance hall. On the upper level, accessible from the master bedroom, there is a sauna with a glass wall allowing for wonderful views.

The apartment building was completed in 2020. Windows are aluminum with heat-insulating panes and screen shading, the entrance door has security fittings, and the interior doors are rebateless. All doors have an above-standard height of 2.1 m. Floors are wooden parquet (smoked oak) or tiled, and there is hot water **underfloor heating** throughout the entire area of the apartment. The kitchen and other equipment are custom-made, and the apartment is sold fully furnished according to the photos shown. It is possible to place a cooling tub or hot tub on the terrace. An elevator and a pram room are available to residents; the apartment comes with 1 outdoor parking space and a large cellar with a connection for a washing machine and a dryer (approx. 11 sq. m.).