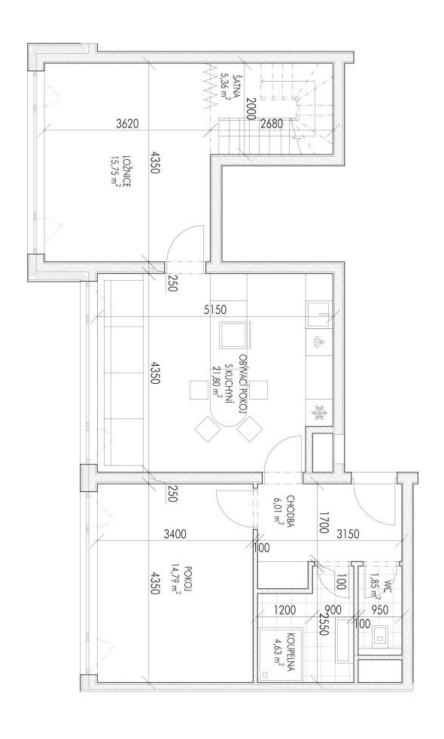

## € 315 873 I CZK 7 990 000

83 m², Blansko, Letovice, Komenského

| Total area       | 143 m² |
|------------------|--------|
| Floor area*      | 83 m²  |
| Terrace          | 60 m²  |
| Parking          | Yes    |
| Cellar           | 11 m²  |
| PENB             | С      |
| Reference number | 102187 |

The layout of the west-facing apartment consists of a living room with a kitchen, a master bedroom with a dressing room, a second bedroom, a bathroom, a separate toilet, and an entrance hall. On the upper level, accessible from the master bedroom, there is a sauna with a glass wall allowing for wonderful views.

Floor area 83 m<sup>2</sup>, terrace 60 m<sup>2</sup>, cellar 11 m<sup>2</sup>,

Brno

83 m², Blansko, Letovice, Komenského