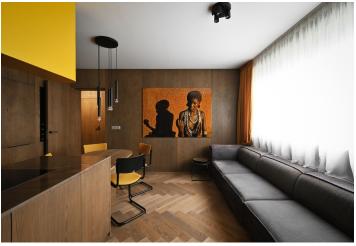

The layout of the west-facing apartment consists of a living room with a kitchen, a master bedroom with a dressing room, a second bedroom, a bathroom, a separate toilet, and an entrance hall. On the upper level, accessible from the master bedroom, there is a sauna with a glass wall allowing for wonderful views.

The apartment building was completed in 2020. Windows are aluminum with heat-insulating panes and screen shading, the entrance door has security fittings, and the interior doors are rebateless. All doors have an above-standard height of 2.1 m. Floors are wooden parquet (smoked oak) or tiled, and there is hot water **underfloor heating** throughout the entire area of the apartment. The kitchen and other equipment are custom-made, and the apartment is sold fully furnished according to the photos shown. It is possible to place a cooling tub or hot tub on the terrace. An elevator and a pram room are available to residents; the apartment comes with 1 outdoor parking space and a large cellar with a connection for a washing machine and a dryer (approx. 11 sq. m.).