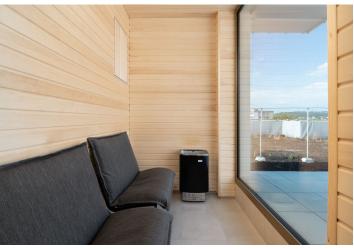

\* Area of the unit according to the Civil Code. The area consists of the sum total area of the entire unit bounded by perimeter walls.

This above-standard, designer furnished apartment with a sauna and a roof terrace with panoramic views of the surrounding nature is located on the 4th floor of a building in a new, urbanistically successful residential complex located in a quiet place near a castle park in the town of Letovice, surrounded by fields and deep forests.

The layout of the west-facing apartment consists of a living room with a kitchen, a master bedroom with a dressing room, a second bedroom, a bathroom, a separate toilet, and an entrance hall. On the upper level, accessible from the master bedroom, there is a sauna with a glass wall allowing for wonderful views.

The apartment building was completed in 2020. Windows are aluminum with heat-insulating panes and screen shading, the entrance door has security fittings, and the interior doors are rebateless. All doors have an above-standard height of 2.1 m. Floors are wooden parquet (smoked oak) or tiled, and there is hot water **underfloor heating** throughout the entire area of the apartment. The kitchen and other equipment are custom-made, and the apartment is sold fully furnished according to the photos shown. It is possible to place a cooling tub or hot tub on the terrace. An elevator and a pram room are available to residents; the apartment comes with 1 outdoor parking space and a large cellar with a connection for a washing machine and a dryer (approx. 11 sq. m.).