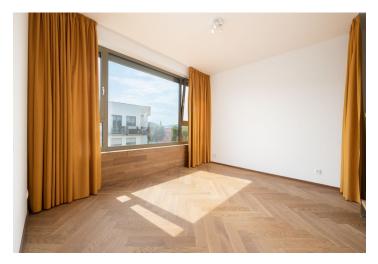

The layout of the west-facing apartment consists of a living room with a kitchen, a master bedroom with a dressing room, a second bedroom, a bathroom, a separate toilet, and an entrance hall. On the upper level, accessible from the master bedroom, there is a sauna with a glass wall allowing for wonderful views.

The apartment building was completed in 2020. Windows are aluminum with heat-insulating panes and screen shading, the entrance door has security fittings, and the interior doors are rebateless. All doors have an above-standard height of 2.1 m. Floors are wooden parquet (smoked oak) or tiled, and there is hot water **underfloor heating** throughout the entire area of the apartment. The kitchen and other equipment are custom-made, and the apartment is sold fully furnished according to the photos shown. It is possible to place a cooling tub or hot tub on the terrace. An elevator and a pram room are available to residents; the apartment comes with 1 outdoor parking space and a large cellar with a connection for a washing machine and a dryer (approx. 11 sq. m.).