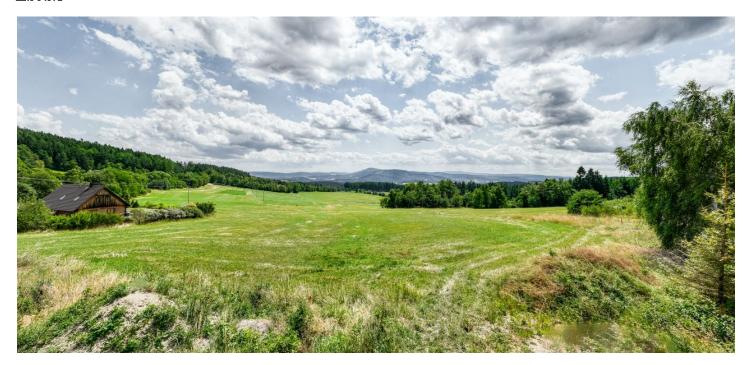

This large plot of land with pleasant views, plans for a family house, and a valid building permit is set in the beautiful

Sold

location of Pošumaví, in the picturesque and perfectly quiet village of Mojkov.

The slightly sloping plot faces **southeast** with wide views of the countryside. The vista will not be disturbed by anything in the future, as there is only **a meadow** below the land according to the land use plan. An **access road** leads to the area and a **parking lot** (turnaround) will be built according to the project.

The village is surrounded by forests and meadows at an altitude of about 810 m above sea level. The road ends in the village, so there is minimal traffic and absolute peace. The local landmark is a chapel from the 18th century, and the place is crossed by a hiking and bike trail. In winter, the proximity to popular Šumava ski resorts, for example in Zadov or Kubova Huť, is a major advantage. All necessary civic amenities can be found in nearby Vimperk or Prachatice, and connections to these towns are provided by bus from a stop located only a short distance from the property. Driving by car to more distant places is made easy thanks to the nearby access to the D3 highway or extended D4.