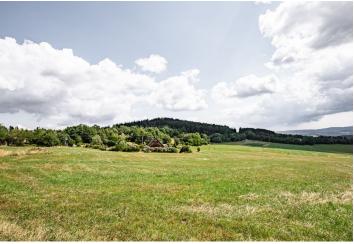

This large plot of land with pleasant views, plans for a family house, and a valid building permit is set in the beautiful

Sold

location of Pošumaví, in the picturesque and perfectly quiet village of Mojkov.

The slightly sloping plot faces **southeast** with wide views of the countryside. The vista will not be disturbed by anything in the future, as there is only **a meadow** below the land according to the land use plan. An **access road** leads to the area and a **parking lot** (turnaround) will be built according to the project.

The village is surrounded by forests and meadows at an altitude of about 810 m above sea level. The road ends in the village, so there is minimal traffic and absolute peace. The local landmark is a chapel from the 18th century, and the place is crossed by a hiking and bike trail. In winter, the proximity to popular Šumava ski resorts, for example in Zadov or Kubova Huť, is a major advantage. All necessary civic amenities can be found in nearby Vimperk or Prachatice, and connections to these towns are provided by bus from a stop located only a short distance from the property. Driving by car to more distant places is made easy thanks to the nearby access to the D3 highway or extended D4.