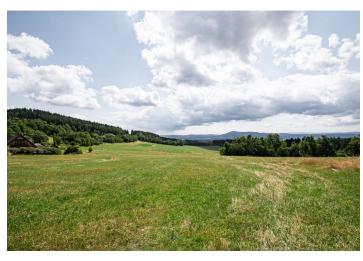

This large plot of land with pleasant views, plans for a family house, and a valid building permit is set in the beautiful

Sold

location of Pošumaví, in the picturesque and perfectly quiet village of Mojkov.

The slightly sloping plot faces **southeast** with wide views of the countryside. The vista will not be disturbed by anything in the future, as there is only **a meadow** below the land according to the land use plan. An **access road** leads to the area and a **parking lot** (turnaround) will be built according to the project.

The village is surrounded by forests and meadows at an altitude of about 810 m above sea level. The road ends in the village, so there is minimal traffic and absolute peace. The local landmark is a chapel from the 18th century, and the place is crossed by a hiking and bike trail. In winter, the proximity to popular Šumava ski resorts, for example in Zadov or Kubova Huť, is a major advantage. All necessary civic amenities can be found in nearby Vimperk or Prachatice, and connections to these towns are provided by bus from a stop located only a short distance from the property. Driving by car to more distant places is made easy thanks to the nearby access to the D3 highway or extended D4.