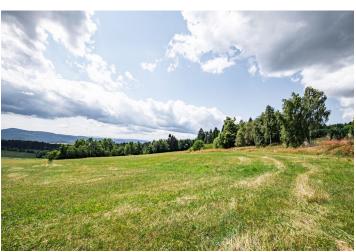

This large plot of land with pleasant views, plans for a family house, and a valid building permit is set in the beautiful

Sold

location of Pošumaví, in the picturesque and perfectly quiet village of Mojkov.

The slightly sloping plot faces **southeast** with wide views of the countryside. The vista will not be disturbed by anything in the future, as there is only **a meadow** below the land according to the land use plan. An **access road** leads to the area and a **parking lot** (turnaround) will be built according to the project.

The village is surrounded by forests and meadows at an altitude of about 810 m above sea level. The road ends in the village, so there is minimal traffic and absolute peace. The local landmark is a chapel from the 18th century, and the place is crossed by a hiking and bike trail. In winter, the proximity to popular Šumava ski resorts, for example in Zadov or Kubova Huť, is a major advantage. All necessary civic amenities can be found in nearby Vimperk or Prachatice, and connections to these towns are provided by bus from a stop located only a short distance from the property. Driving by car to more distant places is made easy thanks to the nearby access to the D3 highway or extended D4.