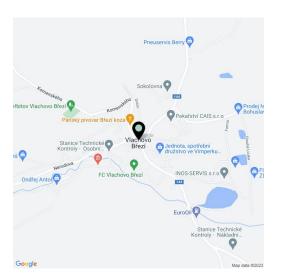

The village is surrounded by forests and meadows at an altitude of about 810 m above sea level. The road ends in the village, so there is minimal traffic and absolute peace. The local landmark is a chapel from the 18th century, and the place is crossed by a hiking and bike trail. In winter, the proximity to popular Šumava ski resorts, for example in Zadov or Kubova Huť, is a major advantage. All necessary civic amenities can be found in nearby Vimperk or Prachatice, and connections to these towns are provided by bus from a stop located only a short distance from the property. Driving by car to more distant places is made easy thanks to the nearby access to the D3 highway or extended D4.