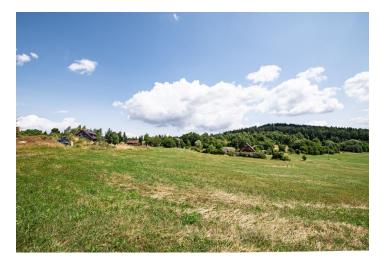

This large plot of land with pleasant views, plans for a family house, and a valid building permit is set in the beautiful

Sold

location of Pošumaví, in the picturesque and perfectly quiet village of Mojkov.

The slightly sloping plot faces **southeast** with wide views of the countryside. The vista will not be disturbed by anything in the future, as there is only **a meadow** below the land according to the land use plan. An **access road** leads to the area and a **parking lot** (turnaround) will be built according to the project.

The village is surrounded by forests and meadows at an altitude of about 810 m above sea level. The road ends in the village, so there is minimal traffic and absolute peace. The local landmark is a chapel from the 18th century, and the place is crossed by a hiking and bike trail. In winter, the proximity to popular Šumava ski resorts, for example in Zadov or Kubova Huť, is a major advantage. All necessary civic amenities can be found in nearby Vimperk or Prachatice, and connections to these towns are provided by bus from a stop located only a short distance from the property. Driving by car to more distant places is made easy thanks to the nearby access to the D3 highway or extended D4.