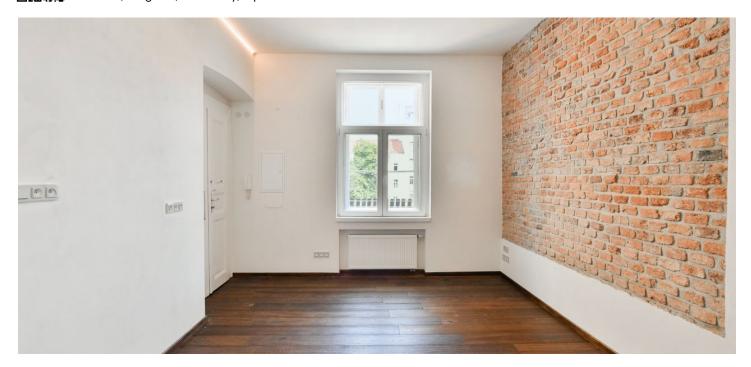

\* Area of the unit according to the Civil Code. The area consists of the sum total area of the entire unit bounded by perimeter walls.

This apartment with a completely renovated interior is situated on the 2nd floor of a renovated historic apartment building with an elevator. The house stands on the corner of a one-way street just a few steps from the Jiřího z Poděbrady square, in the neighborhood of the Svatopluk Čech orchards and only about 5 minutes by public transport from the center of the metropolis.

The area of the apartment is divided into a living room with preparation for a kitchen, 1 bedroom, a bathroom (shower, toilet, bidet) and a hallway with a niche for a washing machine and dryer.

The interior has just been **completely renovated**, the floors are **wooden** planks, under the ceiling are newly built storage spaces, the living room is characterized by a brick wall and ambient LED lighting. The windows are original casement, the heating is provided by a gas boiler.