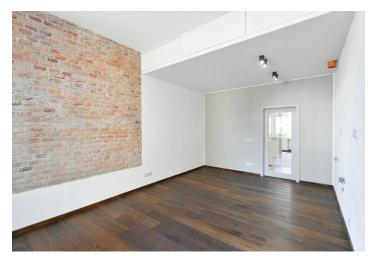

The area of the apartment is divided into a living room with preparation for a kitchen, 1 bedroom, a bathroom (shower, toilet, bidet) and a hallway with a niche for a washing machine and dryer.

The interior has just been **completely renovated**, the floors are **wooden** planks, under the ceiling are newly built storage spaces, the living room is characterized by a brick wall and ambient LED lighting. The windows are original casement, the heating is provided by a gas boiler.