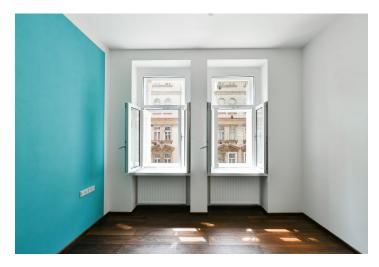

The area of the apartment is divided into a living room with preparation for a kitchen, 1 bedroom, a bathroom (shower, toilet, bidet) and a hallway with a niche for a washing machine and dryer.

The interior has just been **completely renovated**, the floors are **wooden** planks, under the ceiling are newly built storage spaces, the living room is characterized by a brick wall and ambient LED lighting. The windows are original casement, the heating is provided by a gas boiler.