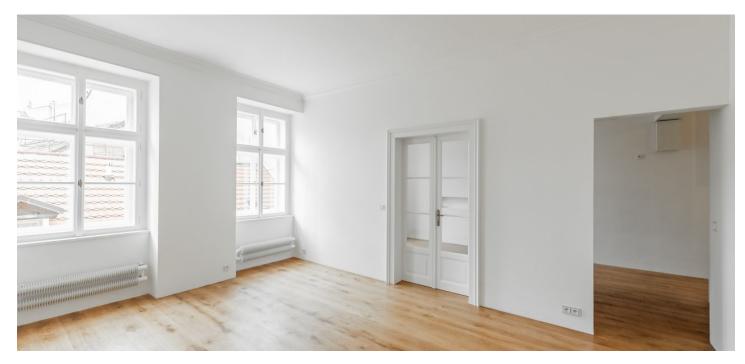

# Total area 51 m² Parking Cellar Yes PENB G Reference number 102404

\* Size of the unit according to the Housing Act. The area consists of the sum total of the internal area of every room. This newly renovated bright apartment with high ceilings, a practical layout, and views of the tower of the Church of St. Michael is located right in the city center and at the same time on a quiet side street in New Town, in the immediate vicinity of the National Theater and Slovanský Island.

The functional layout of the apartment located on the 2nd floor of the building offers a living room, a walk-through kitchen, a bedroom, and a bathroom with a shower, bathtub, separate toilet, sink, and a window facing the courtyard. The unit includes **a cellar** and half of a closet on the same floor.

The apartment has just been **completely and precisely renovated** according to **architectural designs** and supervision. New electrical wiring, plasterwork including fabions, a gas boiler, wooden floors, a bathroom, designer period radiators, casement windows, double-glazed doors (replicas of the original ones). There is a **plan for the intallation of custom-made furniture** (wardrobe between the bedroom and bathroom, kitchen, and other elements). The building **without an elevator** has a renovated facade, roof, and common areas.