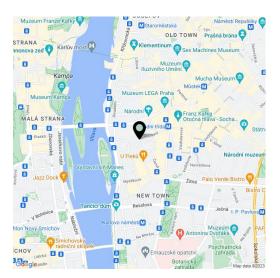

The location, whose settlement dates back to **ancient history**, stands out for its strong **genius loci**. Near the building is the **Church of St. Michael** from the 12th century with a **publicly accessible garden**. The neighborhood is full of cozy cafes, restaurants, and small shops, and the **Quadrio** shopping center is also nearby. Excellent transport connections are provided by the nearby tram stops and the Národní třída metro station (line B).