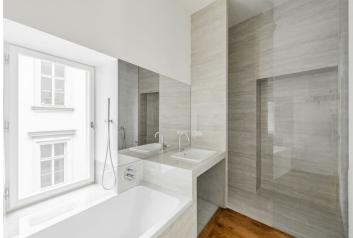

The functional layout of the apartment located on the 2nd floor of the building offers a living room, a walk-through kitchen, a bedroom, and a bathroom with a shower, bathtub, separate toilet, sink, and a window facing the courtyard. The unit includes **a cellar** and half of a closet on the same floor.

The apartment has just been **completely and precisely renovated** according to **architectural designs** and supervision. New electrical wiring, plasterwork including fabions, a gas boiler, wooden floors, a bathroom, designer period radiators, casement windows, double-glazed doors (replicas of the original ones). There is a **plan for the intallation of custom-made furniture** (wardrobe between the bedroom and bathroom, kitchen, and other elements). The building **without an elevator** has a renovated facade, roof, and common areas.