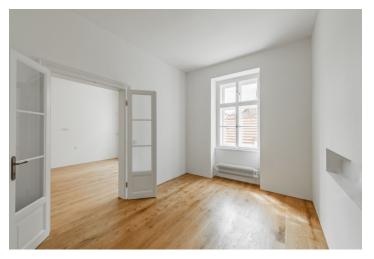

# Total area 51 m² Parking Cellar Yes PENB G Reference number 102404

\* Size of the unit according to the Housing Act. The area consists of the sum total of the internal area of every room. This newly renovated bright apartment with high ceilings, a practical layout, and views of the tower of the Church of St. Michael is located right in the city center and at the same time on a quiet side street in New Town, in the immediate vicinity of the National Theater and Slovanský Island.

The functional layout of the apartment located on the 2nd floor of the building offers a living room, a walk-through kitchen, a bedroom, and a bathroom with a shower, bathtub, separate toilet, sink, and a window facing the courtyard. The unit includes **a cellar** and half of a closet on the same floor.

The apartment has just been **completely and precisely renovated** according to **architectural designs** and supervision. New electrical wiring, plasterwork including fabions, a gas boiler, wooden floors, a bathroom, designer period radiators, casement windows, double-glazed doors (replicas of the original ones). There is a **plan for the intallation of custom-made furniture** (wardrobe between the bedroom and bathroom, kitchen, and other elements). The building **without an elevator** has a renovated facade, roof, and common areas.