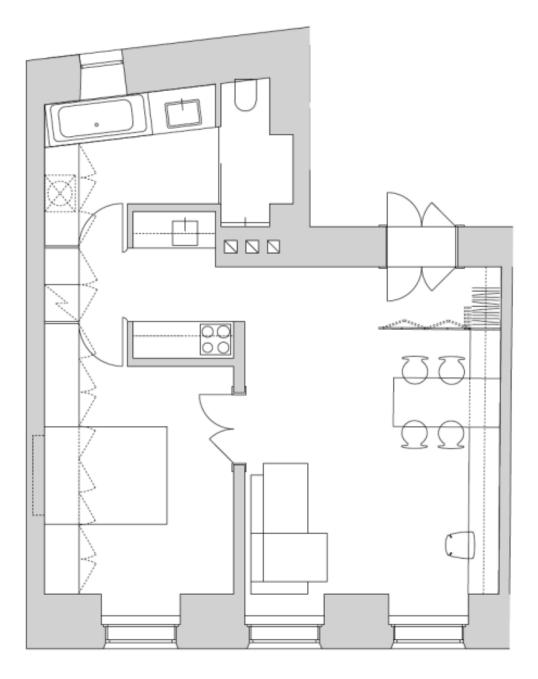

The functional layout of the apartment located on the 2nd floor of the building offers a living room, a walk-through kitchen, a bedroom, and a bathroom with a shower, bathtub, separate toilet, sink, and a window facing the courtyard. The unit includes **a cellar** and half of a closet on the same floor.

Floor area 51 m<sup>2</sup> (area according to the owner's declaration 48.1 m<sup>2</sup>).

Svoboda & Williams s.r.o. info@svoboda-williams.com www.svoboda-williams.com **Prague** +420 257 328 281 +420 724 551 238