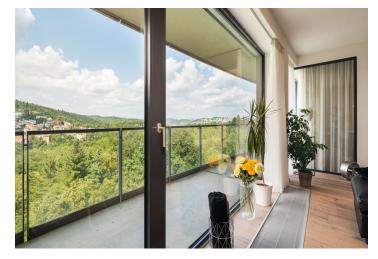

\* Area of the unit according to the Civil Code. The area consists of the sum total area of the entire unit bounded by perimeter walls.

This spacious modern apartment with a large balcony is located on the 4th floor of the award-winning barrier-free residential complex Live Up - Netroufalky, which is sensitively set in the greenery above the Riviera and Čertík recreation areas. The place provides unique views of the city, Špilberk, Petrov, and the surrounding forests.

The practical layout of the apartment consists of a living room with a kitchen and dining room, 1 bedroom, a bathroom (with a walk-in shower and toilet), and a closet with a niche for a washing machine. Both rooms have access to the northwest-facing **terrace** towards the **forest park** and the **Svratka valley**.