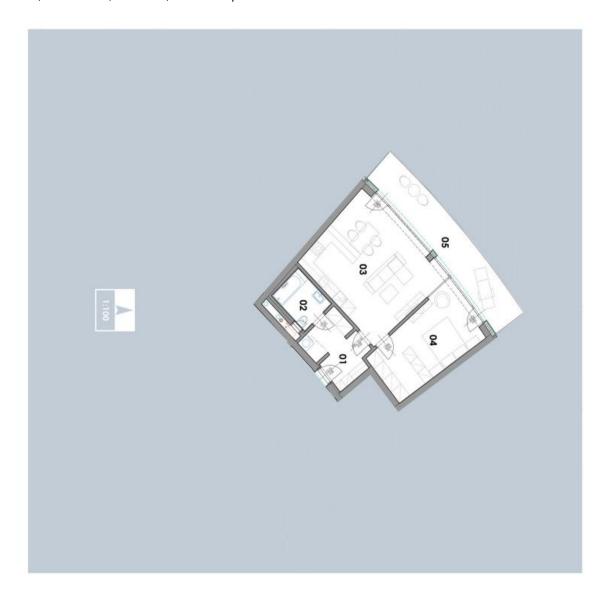

The practical layout of the apartment consists of a living room with a kitchen and dining room, 1 bedroom, a bathroom (with a walk-in shower and toilet), and a closet with a niche for a washing machine. Both rooms have access to the northwest-facing **terrace** towards the **forest park** and the **Svratka valley**.

Floor area 64 m², terrace 18 m².

Brno

## Apartment One-bedroom (2+kk)

Ask for price

64 m², Brno-město, Bohunice, Netroufalky

| C.M.                   | ÜČEL MÍSTNOSTI P                                                                               | PLOCHA m |
|------------------------|------------------------------------------------------------------------------------------------|----------|
| 00                     | PREDSN                                                                                         | 8,0      |
| 02                     | KOUPENA + WC                                                                                   |          |
| 00                     | OBÝVACÍ POKOJ S KUCH, KOJIBA                                                                   | 29,3     |
| 04                     | POKOJ                                                                                          | 17       |
| 06                     | BALKON                                                                                         | 18       |
| STA VACATEC  VACHVIGOS | PODLAHOVÁ PLOCHA BYTU DLE NAŘÍZBIÍ VLÁDY Č. 366/2013 Sb.<br>CELKOVÁ PLOCHA BYTU VČETNÉ BALKÓNU | 61.6     |