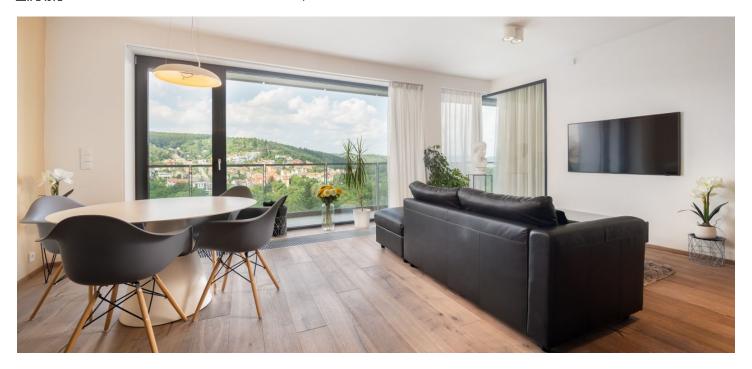

\* Area of the unit according to the Civil Code. The area consists of the sum total area of the entire unit bounded by perimeter walls.

This spacious modern apartment with a large balcony is located on the 4th floor of the award-winning barrier-free residential complex Live Up - Netroufalky, which is sensitively set in the greenery above the Riviera and Čertík recreation areas. The place provides unique views of the city, Špilberk, Petrov, and the surrounding forests.

The practical layout of the apartment consists of a living room with a kitchen and dining room, 1 bedroom, a bathroom (with a walk-in shower and toilet), and a closet with a niche for a washing machine. Both rooms have access to the northwest-facing **terrace** towards the **forest park** and the **Svratka valley**.

The residence was built in 2017 and won the **Building of the Year award. High-quality facilities** include **Kährs oak floors** with heating convectors, an Italian **Poliform** kitchen with almost unused **Miele** appliances, a washing machine of the same brand, doors with concealed hinges, high-quality built-in wardrobes, lights, and curtains and drapes on large-format windows. The price includes **all of the equipment and a cellar. A garage parking space** is available.