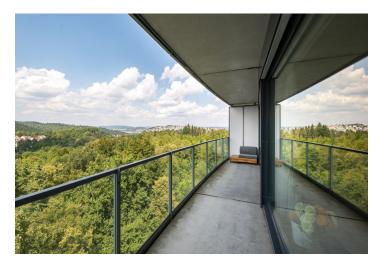

The practical layout of the apartment consists of a living room with a kitchen and dining room, 1 bedroom, a bathroom (with a walk-in shower and toilet), and a closet with a niche for a washing machine. Both rooms have access to the northwest-facing **terrace** towards the **forest park** and the **Svratka valley**.