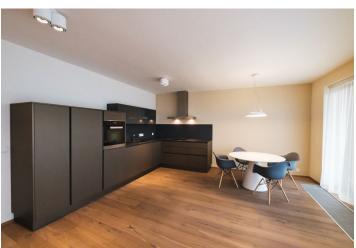

The practical layout of the apartment consists of a living room with a kitchen and dining room, 1 bedroom, a bathroom (with a walk-in shower and toilet), and a closet with a niche for a washing machine. Both rooms have access to the northwest-facing **terrace** towards the **forest park** and the **Svratka valley**.

The residence was built in 2017 and won the **Building of the Year award. High-quality facilities** include **Kährs oak floors** with heating convectors, an Italian **Poliform** kitchen with almost unused **Miele** appliances, a washing machine of the same brand, doors with concealed hinges, high-quality built-in wardrobes, lights, and curtains and drapes on large-format windows. The price includes **all of the equipment and a cellar. A garage parking space** is available.