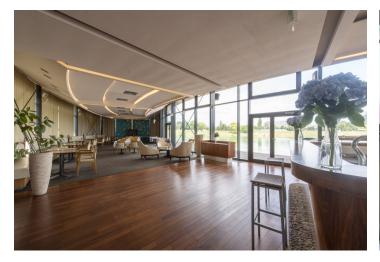

The layout of the building consists of **three floors**. The ground floor of the building has an entrance hall with toilets, a cloakroom, storerooms, and a cleaning room. There is also a professinal-grade kitchen and spacious open space with a **bar**. The first floor is configured as an office and utility rooms including a boiler room and a lounge with a **terrace**. In the basement is a **private wine cellar** with a bar and toilets.

The building's amenities include wooden and ceramic floors, aluminum windows, a sandstone facade, exterior shading, its own gas boiler, security equipment with an alarm and CCTV system, **air-conditioning**, and **HVAC**.