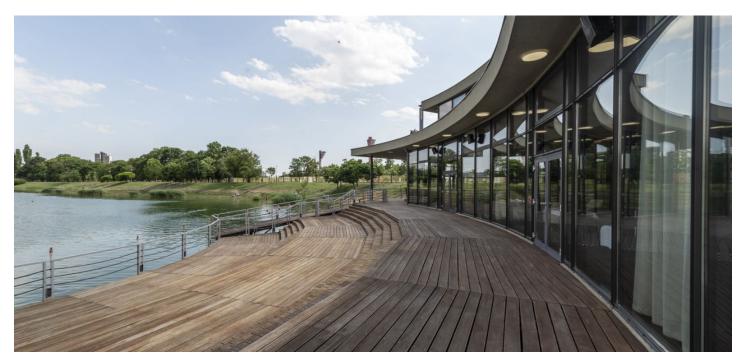

#### Ask for price

We have been exclusively retained by the owner to offer for sale this unique building with terraces located directly above Lake Kuchajda in the Bratislava district of New Town. The building is suitable for use as a restaurant, event space, showroom, unique elegant company headquarters, etc.

The layout of the building consists of **three floors**. The ground floor of the building has an entrance hall with toilets, a cloakroom, storerooms, and a cleaning room. There is also a professinal-grade kitchen and spacious open space with a **bar**. The first floor is configured as an office and utility rooms including a boiler room and a lounge with a **terrace**. In the basement is a **private wine cellar** with a bar and toilets.

Built-up area 762 m², interior 619 m², exterior (terraces) 839 m².