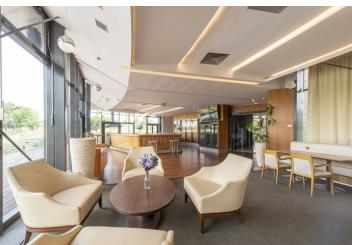

The layout of the building consists of **three floors**. The ground floor of the building has an entrance hall with toilets, a cloakroom, storerooms, and a cleaning room. There is also a professinal-grade kitchen and spacious open space with a **bar**. The first floor is configured as an office and utility rooms including a boiler room and a lounge with a **terrace**. In the basement is a **private wine cellar** with a bar and toilets.

The building's amenities include wooden and ceramic floors, aluminum windows, a sandstone facade, exterior shading, its own gas boiler, security equipment with an alarm and CCTV system, **air-conditioning**, and **HVAC**.