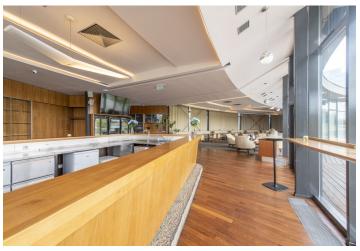

The layout of the building consists of **three floors**. The ground floor of the building has an entrance hall with toilets, a cloakroom, storerooms, and a cleaning room. There is also a professinal-grade kitchen and spacious open space with a **bar**. The first floor is configured as an office and utility rooms including a boiler room and a lounge with a **terrace**. In the basement is a **private wine cellar** with a bar and toilets.