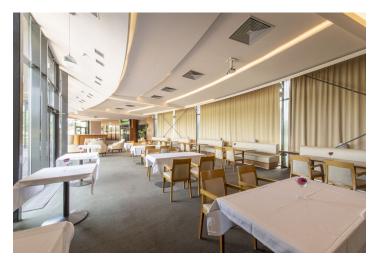

The layout of the building consists of **three floors**. The ground floor of the building has an entrance hall with toilets, a cloakroom, storerooms, and a cleaning room. There is also a professinal-grade kitchen and spacious open space with a **bar**. The first floor is configured as an office and utility rooms including a boiler room and a lounge with a **terrace**. In the basement is a **private wine cellar** with a bar and toilets.

The building's amenities include wooden and ceramic floors, aluminum windows, a sandstone facade, exterior shading, its own gas boiler, security equipment with an alarm and CCTV system, **air-conditioning**, and **HVAC**.