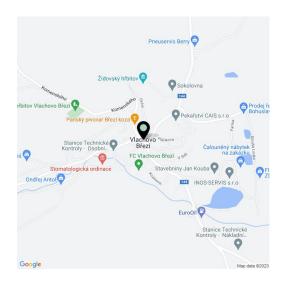

The village is surrounded by **forests and meadows** at an altitude of about 810 m above sea level. The road ends in the village, so there is **minimal traffic and absolute peace.** The local landmark is a chapel from the 18th century, and the place is crossed by a hiking and bike trail. In winter, the proximity to popular **Šumava ski resorts**, for example in Zadov or Kubova Huť, is a major advantage. All necessary civic amenities can be found in nearby Vimperk or Prachatice, and connections to these towns are provided by bus from a stop located only a short distance from the property. Driving by car to more distant places is made easy thanks to the nearby access to the D3 highway or extended D4.