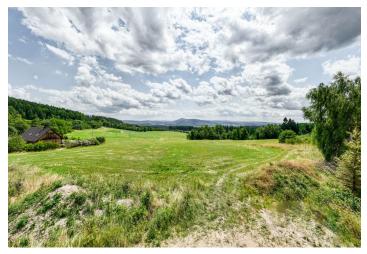

This large plot of land with pleasant views, plans for a family house, and a valid building permit is set in the beautiful location of Pošumaví, in the picturesque and perfectly quiet village of Mojkov.

The slightly sloping plot faces **southeast with wide views of the countryside**. The vista will not be disturbed by anything in the future, as there is only a meadow below the land according to the land use plan. An access road leads to the area and a parking lot (turnaround) will be built according to the project.