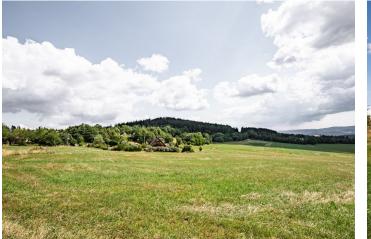

This large plot of land with pleasant views, plans for a family house, and a valid building permit is set in the beautiful location of Pošumaví, in the picturesque and perfectly quiet village of Mojkov.

The village is surrounded by **forests and meadows** at an altitude of about 810 m above sea level. The road ends in the village, so there is **minimal traffic and absolute peace.** The local landmark is a chapel from the 18th century, and the place is crossed by a hiking and bike trail. In winter, the proximity to popular **Šumava ski resorts**, for example in Zadov or Kubova Huť, is a major advantage. All necessary civic amenities can be found in nearby Vimperk or Prachatice, and connections to these towns are provided by bus from a stop located only a short distance from the property. Driving by car to more distant places is made easy thanks to the nearby access to the D3 highway or extended D4.