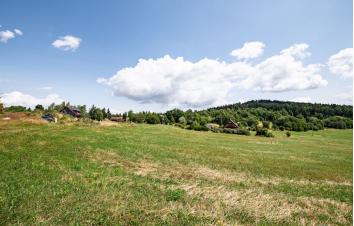

This large plot of land with pleasant views, plans for a family house, and a valid building permit is set in the beautiful location of Pošumaví, in the picturesque and perfectly quiet village of Mojkov.

The slightly sloping plot faces **southeast with wide views of the countryside**. The vista will not be disturbed by anything in the future, as there is only a meadow below the land according to the land use plan. An access road leads to the area and a parking lot (turnaround) will be built according to the project.

The village is surrounded by **forests and meadows** at an altitude of about 810 m above sea level. The road ends in the village, so there is **minimal traffic and absolute peace.** The local landmark is a chapel from the 18th century, and the place is crossed by a hiking and bike trail. In winter, the proximity to popular **Šumava ski resorts**, for example in Zadov or Kubova Huť, is a major advantage. All necessary civic amenities can be found in nearby Vimperk or Prachatice, and connections to these towns are provided by bus from a stop located only a short distance from the property. Driving by car to more distant places is made easy thanks to the nearby access to the D3 highway or extended D4.