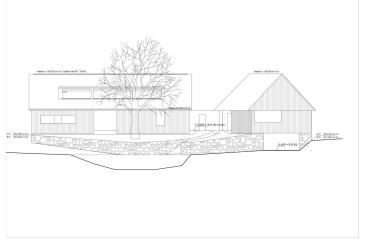

A two-storey 4-bedroom family house with a barn/garage can be built on the plot, the project of which was developed by a renowned architect. The project was developed by a renowned architect and will offer a ground floor with an open plan living space, a kitchen, a study, a bedroom with a dressing room, a bathroom, a separate toilet, a utility room, and a foyer. There are to be 2 rooms, a bathroom, and a storage room in the attic. There is already an electrical connection (pole) and an approved borehole/water well on the grounds. A three-chamber septic tank with a sand filter is approved as part of the building permit.

Usable area 279.2 m² (including barn 98.8 m²), plot 3,423 m².