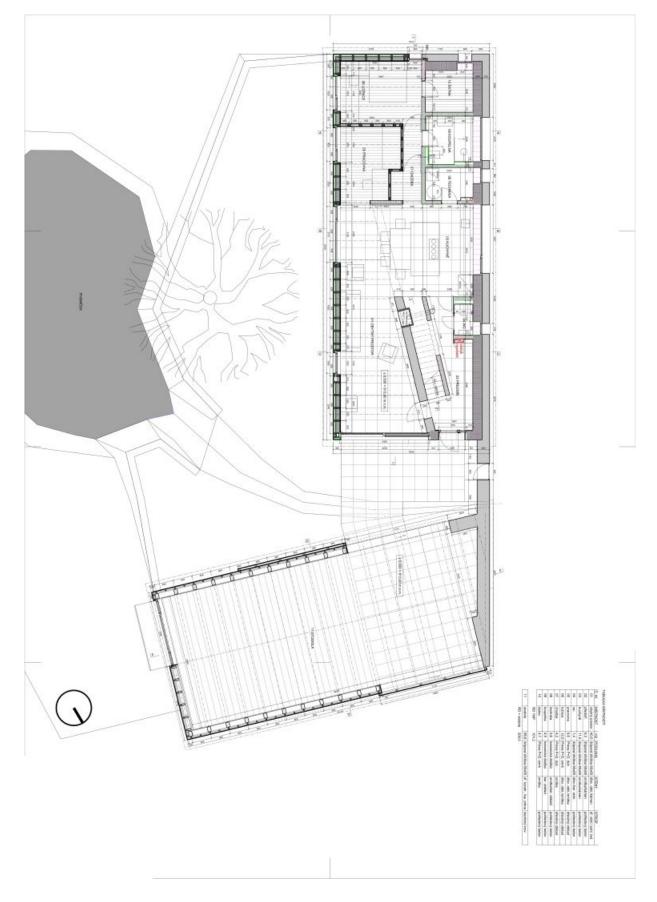

A two-storey 4-bedroom family house with a barn/garage can be built on the plot, the project of which was developed by a renowned architect. The project was developed by a renowned architect and will offer a ground floor with an open plan living space, a kitchen, a study, a bedroom with a dressing room, a bathroom, a separate toilet, a utility room, and a foyer. There are to be 2 rooms, a bathroom, and a storage room in the attic. There is already an electrical connection (pole) and an approved borehole/water well on the grounds. A three-chamber septic tank with a sand filter is approved as part of the building permit.

Usable area 279.2 m² (including barn 98.8 m²), plot 3,423 m².