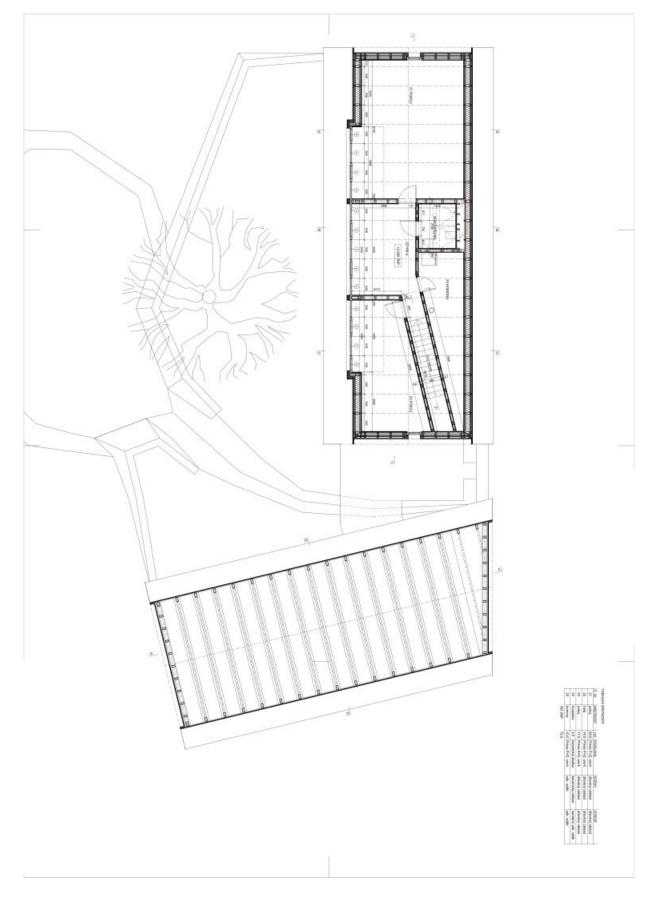

A two-storey 4-bedroom family house with a barn/garage can be built on the plot, the project of which was developed by a renowned architect. The project was developed by a renowned architect and will offer a ground floor with an open plan living space, a kitchen, a study, a bedroom with a dressing room, a bathroom, a separate toilet, a utility room, and a foyer. There are to be 2 rooms, a bathroom, and a storage room in the attic. There is already an electrical connection (pole) and an approved borehole/water well on the grounds. A three-chamber septic tank with a sand filter is approved as part of the building permit.

Usable area 279.2 m² (including barn 98.8 m²), plot 3,423 m².