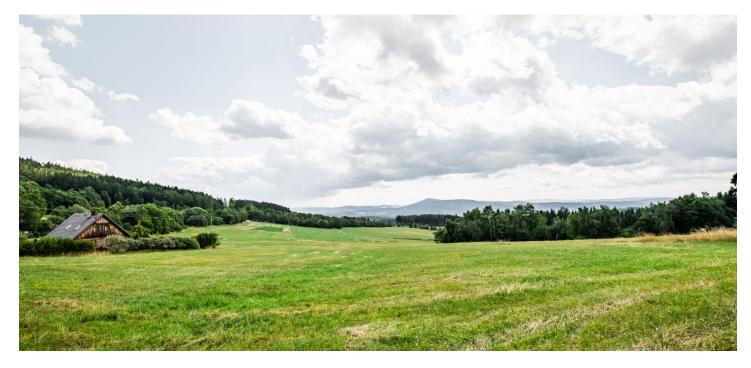

This large plot of land with pleasant views, plans for a family house, and a valid building permit is set in the beautiful location of Pošumaví, in the picturesque and perfectly quiet village of Mojkov.

The slightly sloping plot faces **southeast with wide views of the countryside**. The vista will not be disturbed by anything in the future, as there is only a meadow below the land according to the land use plan. An access road leads to the area and a parking lot (turnaround) will be built according to the project.

The village is surrounded by **forests and meadows** at an altitude of about 810 m above sea level. The road ends in the village, so there is **minimal traffic and absolute peace.** The local landmark is a chapel from the 18th century, and the place is crossed by a hiking and bike trail. In winter, the proximity to popular **Šumava ski resorts**, for example in Zadov or Kubova Huť, is a major advantage. All necessary civic amenities can be found in nearby Vimperk or Prachatice, and connections to these towns are provided by bus from a stop located only a short distance from the property. Driving by car to more distant places is made easy thanks to the nearby access to the D3 highway or extended D4.