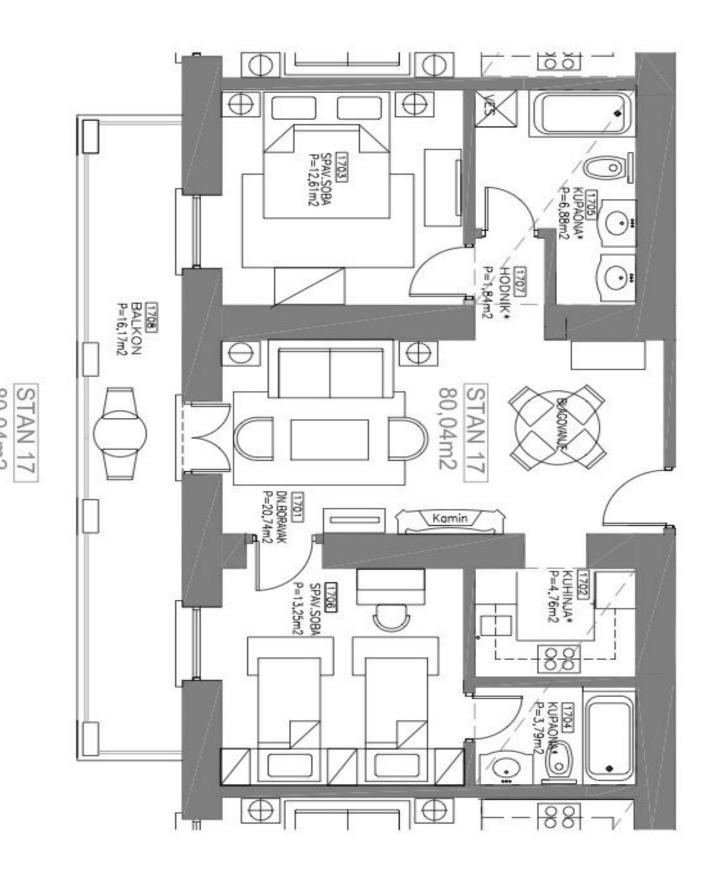

## **Apartment Two-bedroom (3+kk)**

Ask for price

67 m², Opatija, Istrie

| Total area    | 83 m <sup>2</sup>             |
|---------------|-------------------------------|
| Floor area*   | 67 m <sup>2</sup>             |
| Terrace       | 16 m²                         |
| Parking       | Outdoor covered parking space |
| Cellar        | Yes                           |
| PENB          | G                             |
| Reference nur | nber 102489                   |

Floor area 64 m<sup>2</sup>, terrace 16 m<sup>2</sup>.

67 m², Opatija, Istrie

Brno