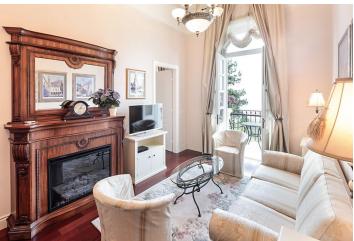

The apartment consists of 2 bedrooms, 2 bathrooms, a fully equipped kitchen, a dining room, and a living room with a fireplace. It also boasts a terrace with a beautiful sea view. The common garden with a swimming pool provide a great space for relaxing and entertaining, as well as alfresco dining and barbecuing. The apartment also includes 1 private outdoor covered parking space and a storage closet in the basement of the villa.