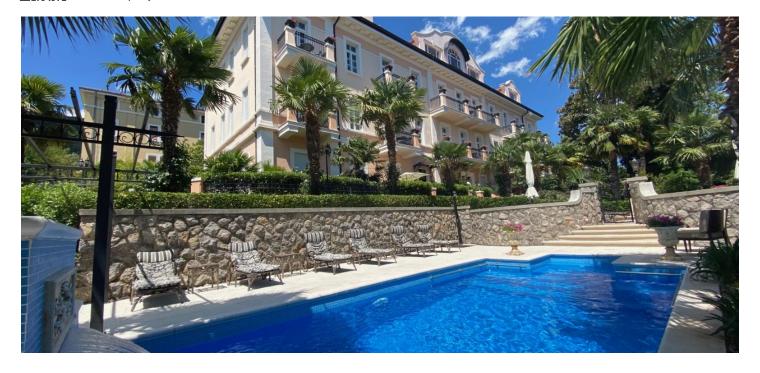

\* Area of the unit according to the Civil Code. The area consists of the sum total area of the entire unit bounded by perimeter walls.

This luxury apartment furnished in a Historicist style is located on the Opatija Riviera, in an ancient villa surrounded by a breathtaking garden with a swimming pool, a children's playground, and an orchard.

The apartment consists of 2 bedrooms, 2 bathrooms, a fully equipped kitchen, a dining room, and a living room with a fireplace. It also boasts a terrace with a beautiful sea view. The common garden with a swimming pool provide a great space for relaxing and entertaining, as well as alfresco dining and barbecuing. The apartment also includes 1 private outdoor covered parking space and a storage closet in the basement of the villa.