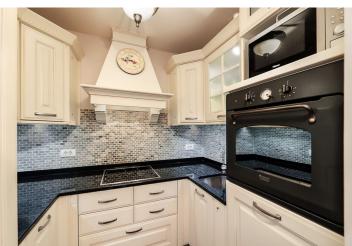

The apartment consists of 2 bedrooms, 2 bathrooms, a fully equipped kitchen, a dining room, and a living room with a fireplace. It also boasts a terrace with a beautiful sea view. The common garden with a swimming pool provide a great space for relaxing and entertaining, as well as alfresco dining and barbecuing. The apartment also includes 1 private outdoor covered parking space and a storage closet in the basement of the villa.