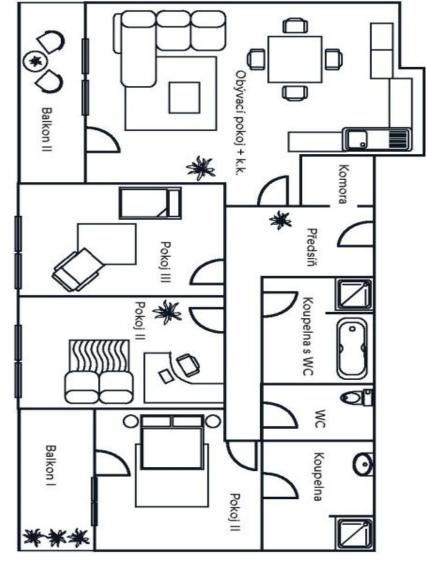

## **Apartment Three-bedroom (4+kk)**

103 m², Prague 8, Libeň, V Mezihoří

Byt 4+kk | 103,9 m²

1 Obývací pokoj + k.k.
2 Pokoj II
3 Pokoj III
4 Pokoj III
5 WC
6 Koupelna s WC
8 Předsíň
9 Komora
10 Balkon II
11 Balkon II

30,69 m²
18,55 m²
12,61 m²
12,58 m²
2,09 m²
5,20 m²
5,14 m²
12,10 m²
4,13 m²
6,77 m²
6,47 m²

Planek