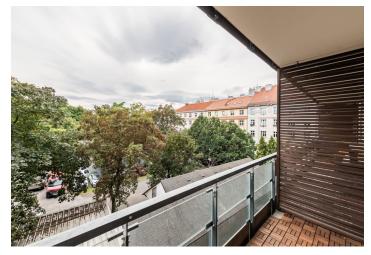

The interior of the **southwest-facing** apartment on the 3rd floor is divided into a spacious living room with a custom-made kitchen, a dining room, and a **balcony**, a master bedroom with an en-suite bathroom and a **second balcony**, another 2 bedrooms, a central bathroom, a separate toilet, hallway, and a closet.

Floor area 103.09 m², balconies 6.77 m² a 6.47 m².