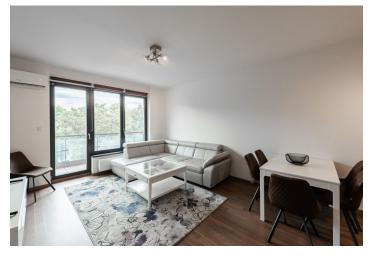

The interior of the **southwest-facing** apartment on the 3rd floor is divided into a spacious living room with a custom-made kitchen, a dining room, and a **balcony**, a master bedroom with an en-suite bathroom and a **second balcony**, another 2 bedrooms, a central bathroom, a separate toilet, hallway, and a closet.

Facilities include **wooden windows** with interior blinds, **air-conditioning** in the living room and master bedroom, laminate floors, a complete custommade kitchen with **Siemens** appliances (including ceramic and induction hobs). Heating is from the central boiler room. The purchase price includes a **cellar storage unit**, a **garage parking space**, and a share of the land with a **garden and a playground**, accessible only to residents.