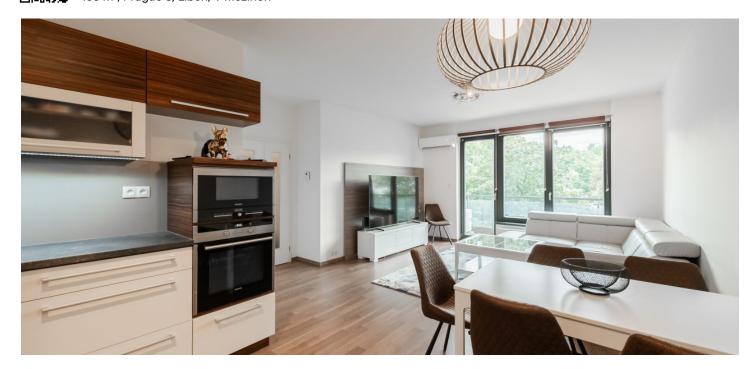

The interior of the **southwest-facing** apartment on the 3rd floor is divided into a spacious living room with a custom-made kitchen, a dining room, and a **balcony**, a master bedroom with an en-suite bathroom and a **second balcony**, another 2 bedrooms, a central bathroom, a separate toilet, hallway, and a closet.

Facilities include **wooden windows** with interior blinds, **air-conditioning** in the living room and master bedroom, laminate floors, a complete custommade kitchen with **Siemens** appliances (including ceramic and induction hobs). Heating is from the central boiler room. The purchase price includes a **cellar storage unit**, a **garage parking space**, and a share of the land with a **garden and a playground**, accessible only to residents.