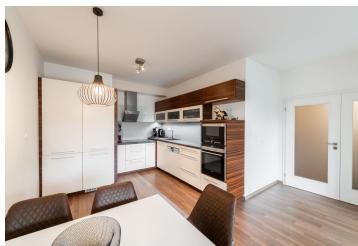

Facilities include **wooden windows** with interior blinds, **air-conditioning** in the living room and master bedroom, laminate floors, a complete custommade kitchen with **Siemens** appliances (including ceramic and induction hobs). Heating is from the central boiler room. The purchase price includes a **cellar storage unit**, a **garage parking space**, and a share of the land with a **garden and a playground**, accessible only to residents.