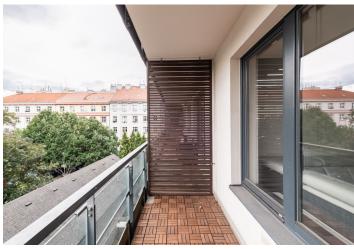

The interior of the **southwest-facing** apartment on the 3rd floor is divided into a spacious living room with a custom-made kitchen, a dining room, and a **balcony**, a master bedroom with an en-suite bathroom and a **second balcony**, another 2 bedrooms, a central bathroom, a separate toilet, hallway, and a closet.

Facilities include **wooden windows** with interior blinds, **air-conditioning** in the living room and master bedroom, laminate floors, a complete custommade kitchen with **Siemens** appliances (including ceramic and induction hobs). Heating is from the central boiler room. The purchase price includes a **cellar storage unit**, a **garage parking space**, and a share of the land with a **garden and a playground**, accessible only to residents.