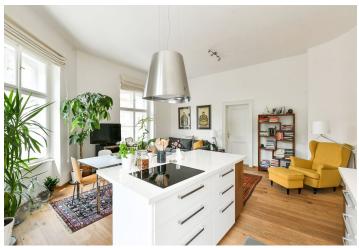

\* Area of the unit according to the Civil Code. The area consists of the sum total area of the entire unit bounded by perimeter walls.

This tastefully renovated, bright apartment with 2 bathrooms and beautiful views of the Church of the Holy Trinity and the rich greenery is located on the 3rd floor of an elegant, nicely renovated apartment building with a modern elevator in Prague 5, Smíchov, near the Anděl pedestrian zone. The unit is leased at market price until March 31st, 2025.

The layout consists of a corner, **southwest-facing** living room connected to the kitchen and dining room, a master bedroom with an en-suite bathroom (shower, bidet, toilet) with windows towards a quiet side street, a second bedroom/study, a bathroom (shower, toilet with bidet shower ), and an entrance hall.

The apartment was **completely renovated** in 2019 (as well as the entire building), is **excellently soundproofed** and is offered **fully equipped**. The **wooden floors** and **casement windows** create a cozy atmosphere in the interior. The entrance door is secured by a **videophone**, and the building is also guarded by a camera system. The apartment provides **plenty of storage space**, the kitchen has built-in appliances, including an induction hob or **a wine fridge**. The floors in the bathrooms are heated. The unit comes with **a cellar**, and for a fee it is possible to arrange **an outdoor parking space** in the courtyard of the adjacent house.