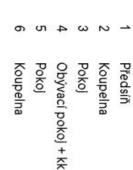

The layout consists of a corner, **southwest-facing** living room connected to the kitchen and dining room, a master bedroom with an en-suite bathroom (shower, bidet, toilet) with windows towards a quiet side street, a second bedroom/study, a bathroom (shower, toilet with bidet shower ), and an entrance hall.

Floor area 79.6 m², cellar 2.5 m².

Svoboda & Williams s.r.o. info@svoboda-williams.com www.svoboda-williams.com Prague +420 257 328 281 +420 724 551 238 Brno +420 543 250 711 +420 724 551 238

**Bratislava** +421 948 939 938 **PDF created** 31. 05. 2025, 09:10