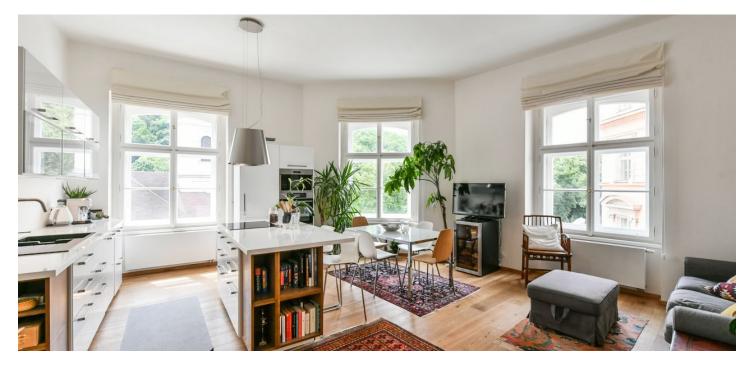

\* Area of the unit according to the Civil Code. The area consists of the sum total area of the entire unit bounded by perimeter walls.

This tastefully renovated, bright apartment with 2 bathrooms and beautiful views of the Church of the Holy Trinity and the rich greenery is located on the 3rd floor of an elegant, nicely renovated apartment building with a modern elevator in Prague 5, Smíchov, near the Anděl pedestrian zone. The unit is leased at market price until March 31st, 2025.

The layout consists of a corner, **southwest-facing** living room connected to the kitchen and dining room, a master bedroom with an en-suite bathroom (shower, bidet, toilet) with windows towards a quiet side street, a second bedroom/study, a bathroom (shower, toilet with bidet shower ), and an entrance hall.

The apartment was **completely renovated** in 2019 (as well as the entire building), is **excellently soundproofed** and is offered **fully equipped**. The **wooden floors** and **casement windows** create a cozy atmosphere in the interior. The entrance door is secured by a **videophone**, and the building is also guarded by a camera system. The apartment provides **plenty of storage space**, the kitchen has built-in appliances, including an induction hob or **a wine fridge**. The floors in the bathrooms are heated. The unit comes with **a cellar**, and for a fee it is possible to arrange **an outdoor parking space** in the courtyard of the adjacent house.