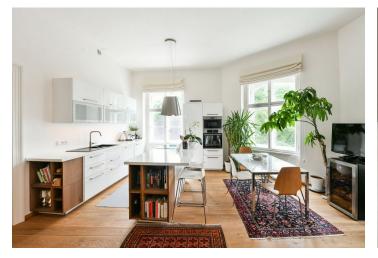

\* Area of the unit according to the Civil Code. The area consists of the sum total area of the entire unit bounded by perimeter walls.

This tastefully renovated, bright apartment with 2 bathrooms and beautiful views of the Church of the Holy Trinity and the rich greenery is located on the 3rd floor of an elegant, nicely renovated apartment building with a modern elevator in Prague 5, Smíchov, near the Anděl pedestrian zone. The unit is leased at market price until March 31st, 2025.

The layout consists of a corner, **southwest-facing** living room connected to the kitchen and dining room, a master bedroom with an en-suite bathroom (shower, bidet, toilet) with windows towards a quiet side street, a second bedroom/study, a bathroom (shower, toilet with bidet shower ), and an entrance hall.

The apartment was **completely renovated** in 2019 (as well as the entire building), is **excellently soundproofed** and is offered **fully equipped**. The **wooden floors** and **casement windows** create a cozy atmosphere in the interior. The entrance door is secured by a **videophone**, and the building is also guarded by a camera system. The apartment provides **plenty of storage space**, the kitchen has built-in appliances, including an induction hob or **a wine fridge**. The floors in the bathrooms are heated. The unit comes with **a cellar**, and for a fee it is possible to arrange **an outdoor parking space** in the courtyard of the adjacent house.