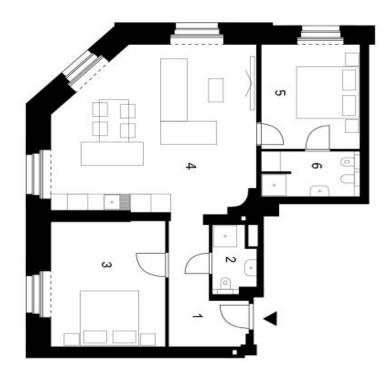

The layout consists of a corner, **southwest-facing** living room connected to the kitchen and dining room, a master bedroom with an en-suite bathroom (shower, bidet, toilet) with windows towards a quiet side street, a second bedroom/study, a bathroom (shower, toilet with bidet shower ), and an entrance hall.

Floor area 79.6 m², cellar 2.5 m².

Svoboda & Williams s.r.o. info@svoboda-williams.com www.svoboda-williams.com Prague +420 257 328 281 +420 724 551 238 Brno +420 543 250 711 +420 724 551 238

**Bratislava** +421 948 939 938 **PDF created** 31. 05. 2025, 09:10