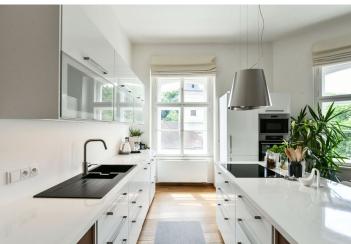

The layout consists of a corner, **southwest-facing** living room connected to the kitchen and dining room, a master bedroom with an en-suite bathroom (shower, bidet, toilet) with windows towards a quiet side street, a second bedroom/study, a bathroom (shower, toilet with bidet shower ), and an entrance hall.

The apartment was **completely renovated** in 2019 (as well as the entire building), is **excellently soundproofed** and is offered **fully equipped**. The **wooden floors** and **casement windows** create a cozy atmosphere in the interior. The entrance door is secured by a **videophone**, and the building is also guarded by a camera system. The apartment provides **plenty of storage space**, the kitchen has built-in appliances, including an induction hob or **a wine fridge**. The floors in the bathrooms are heated. The unit comes with **a cellar**, and for a fee it is possible to arrange **an outdoor parking space** in the courtyard of the adjacent house.