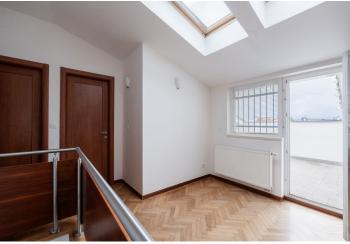

The layout of the apartment on the lower level consists of a living room with a kitchen, a bathroom, a hallway with a staircase to the upper floor, and an entrance hall. The upper level consists of an open **gallery**, 2 bedrooms, a bathroom with a bathtub, and **a roof terrace** accessible from the gallery and the bedroom.