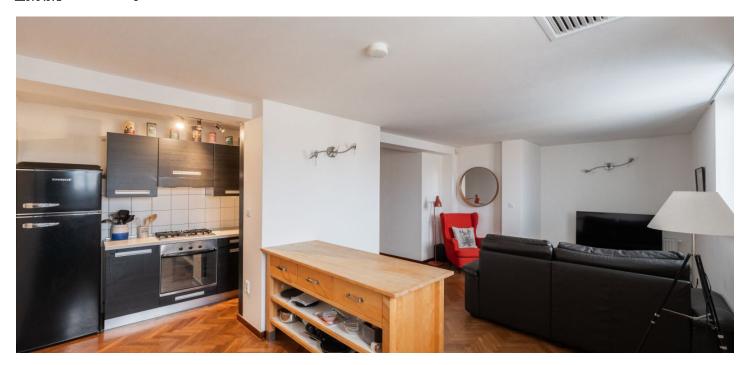

The layout of the apartment on the lower level consists of a living room with a kitchen, a bathroom, a hallway with a staircase to the upper floor, and an entrance hall. The upper level consists of an open **gallery**, 2 bedrooms, a bathroom with a bathtub, and **a roof terrace** accessible from the gallery and the bedroom.

The apartment has **wooden parquet floors** in combination with tiles in the bathrooms, a staircase with wooden steps, and a kitchen with **built-in appliances**. Heating and hot water are provided by a combined **gas boiler**.