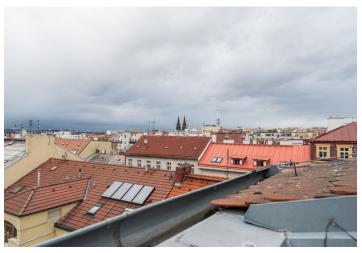

\* Size of the unit according to the Housing Act.
The area consists of the sum total of the internal area of every room.

This sunny duplex apartment with a roof terrace offering panoramic views of the surroundings is located on the 5th and 6th floors of a revitalized apartment building with an elevator, set in a desirable part of New Town, just a few minutes' walk from Peace Square and the I.P. Pavlova metro station. The famous Havlíčkovy Sady and Folimanka parks with quality sports facilities are nearby.

The layout of the apartment on the lower level consists of a living room with a kitchen, a bathroom, a hallway with a staircase to the upper floor, and an entrance hall. The upper level consists of an open **gallery**, 2 bedrooms, a bathroom with a bathtub, and **a roof terrace** accessible from the gallery and the bedroom.

Floor area 90.2 m², terrace 7.2 m².

Koubkova