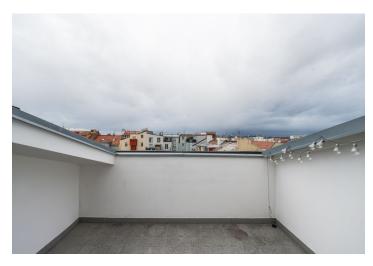

\* Size of the unit according to the Housing Act.
The area consists of the sum total of the internal area of every room.

This sunny duplex apartment with a roof terrace offering panoramic views of the surroundings is located on the 5th and 6th floors of a revitalized apartment building with an elevator, set in a desirable part of New Town, just a few minutes' walk from Peace Square and the I.P. Pavlova metro station. The famous Havlíčkovy Sady and Folimanka parks with quality sports facilities are nearby.

The layout of the apartment on the lower level consists of a living room with a kitchen, a bathroom, a hallway with a staircase to the upper floor, and an entrance hall. The upper level consists of an open **gallery**, 2 bedrooms, a bathroom with a bathtub, and **a roof terrace** accessible from the gallery and the bedroom.

Floor area 90.2 m², terrace 7.2 m².

Koubkova