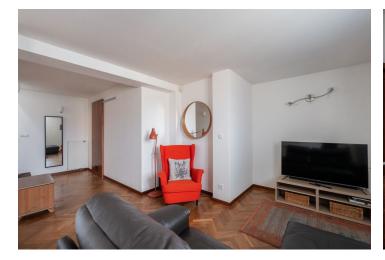

The layout of the apartment on the lower level consists of a living room with a kitchen, a bathroom, a hallway with a staircase to the upper floor, and an entrance hall. The upper level consists of an open **gallery**, 2 bedrooms, a bathroom with a bathtub, and **a roof terrace** accessible from the gallery and the bedroom.

The apartment has **wooden parquet floors** in combination with tiles in the bathrooms, a staircase with wooden steps, and a kitchen with **built-in appliances**. Heating and hot water are provided by a combined **gas boiler**.