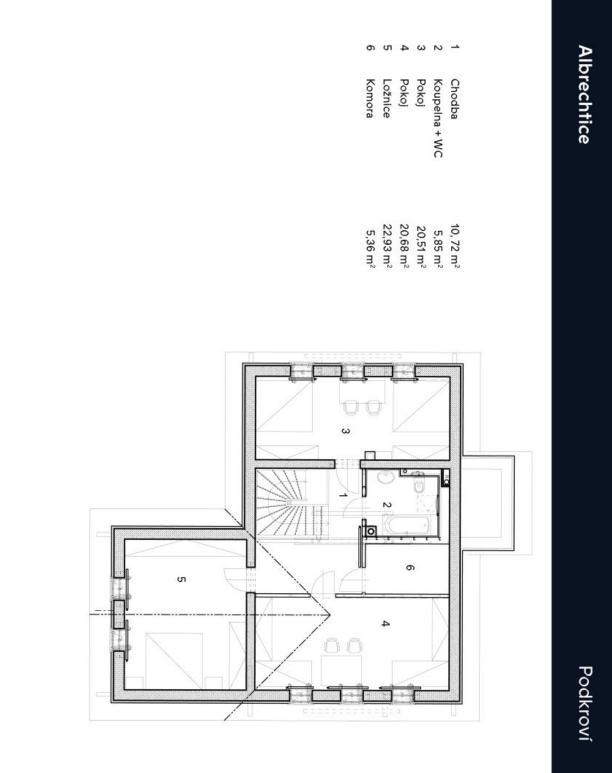

The ground floor consists of a large living/dining room and a kitchen with **beautiful views** and access to the **terrace**. There is also a bathroom with a toilet, a spacious entrance hall, a foyer and a hallway. The attic consists of 3 separate bedrooms (all **over 20 sq. m**.), a bathroom (with a bathtub and toilet), and a closet with a preparation for a tea kitchen. In the basement is an original **vaulted cellar** suitable, for example, as a wine cellar.