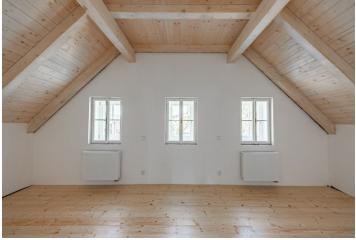

The ground floor consists of a large living/dining room and a kitchen with **beautiful views** and access to the **terrace**. There is also a bathroom with a toilet, a spacious entrance hall, a foyer and a hallway. The attic consists of 3 separate bedrooms (all **over 20 sq. m**.), a bathroom (with a bathtub and toilet), and a closet with a preparation for a tea kitchen. In the basement is an original **vaulted cellar** suitable, for example, as a wine cellar.

The half-timbered insulated house, designed by a renowned architectural studio, is in a state requiring completion. During its construction, emphasis was placed on the quality of the materials used and the design implemented. The wooden casement windows are custom-made; the floors are wooden. The offer includes a project for the kitchen, a tiled stove with a sleeping platform, false timbering, or a terrace. All utility network connections (water, sewerage, electricity, gas, internet - CETIN) are already approved. Parking is possible on the plot.