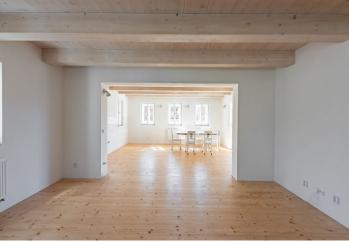

The ground floor consists of a large living/dining room and a kitchen with **beautiful views** and access to the **terrace**. There is also a bathroom with a toilet, a spacious entrance hall, a foyer and a hallway. The attic consists of 3 separate bedrooms (all **over 20 sq. m**.), a bathroom (with a bathtub and toilet), and a closet with a preparation for a tea kitchen. In the basement is an original **vaulted cellar** suitable, for example, as a wine cellar.