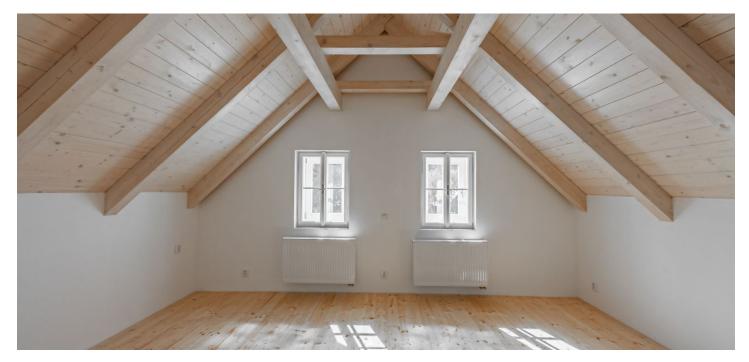

The ground floor consists of a large living/dining room and a kitchen with **beautiful views** and access to the **terrace**. There is also a bathroom with a toilet, a spacious entrance hall, a foyer and a hallway. The attic consists of 3 separate bedrooms (all **over 20 sq. m**.), a bathroom (with a bathtub and toilet), and a closet with a preparation for a tea kitchen. In the basement is an original **vaulted cellar** suitable, for example, as a wine cellar.

The half-timbered insulated house, designed by a renowned architectural studio, is in a state requiring completion. During its construction, emphasis was placed on the quality of the materials used and the design implemented. The wooden casement windows are custom-made; the floors are wooden. The offer includes a project for the kitchen, a tiled stove with a sleeping platform, false timbering, or a terrace. All utility network connections (water, sewerage, electricity, gas, internet - CETIN) are already approved. Parking is possible on the plot.