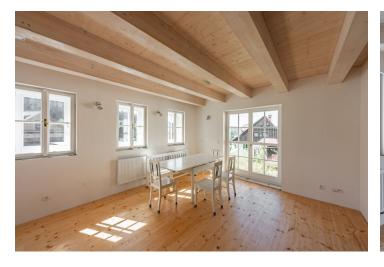

The ground floor consists of a large living/dining room and a kitchen with **beautiful views** and access to the **terrace**. There is also a bathroom with a toilet, a spacious entrance hall, a foyer and a hallway. The attic consists of 3 separate bedrooms (all **over 20 sq. m**.), a bathroom (with a bathtub and toilet), and a closet with a preparation for a tea kitchen. In the basement is an original **vaulted cellar** suitable, for example, as a wine cellar.