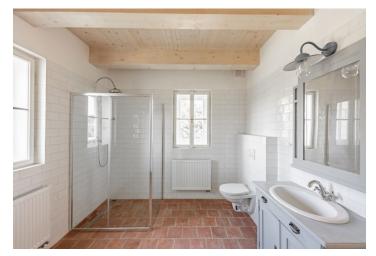

The ground floor consists of a large living/dining room and a kitchen with **beautiful views** and access to the **terrace**. There is also a bathroom with a toilet, a spacious entrance hall, a foyer and a hallway. The attic consists of 3 separate bedrooms (all **over 20 sq. m**.), a bathroom (with a bathtub and toilet), and a closet with a preparation for a tea kitchen. In the basement is an original **vaulted cellar** suitable, for example, as a wine cellar.