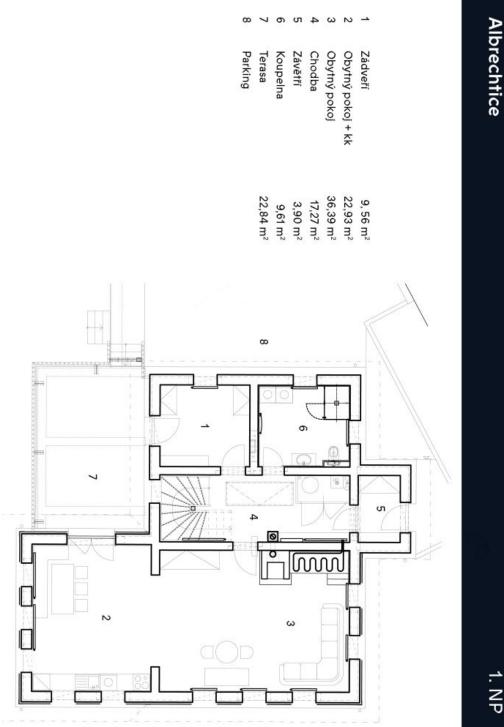

The ground floor consists of a large living/dining room and a kitchen with **beautiful views** and access to the **terrace**. There is also a bathroom with a toilet, a spacious entrance hall, a foyer and a hallway. The attic consists of 3 separate bedrooms (all **over 20 sq. m**.), a bathroom (with a bathtub and toilet), and a closet with a preparation for a tea kitchen. In the basement is an original **vaulted cellar** suitable, for example, as a wine cellar.

#### € 845 811 | CZK 20 900 000

211 m², Jablonec nad Nisou, Albrechtice v Jizerských horách

1. NP

Svoboda & Williams s.r.o. info@svoboda-williams.com www.svoboda-williams.com

Prague +420 257 328 281 +420 724 551 238 Bratislava +421 948 939 938