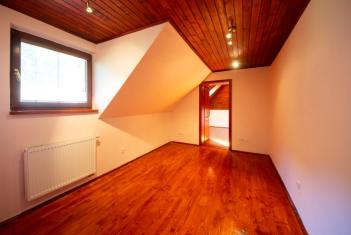

The main building is a new construction using high-quality materials. The windows, doors, and floors are made of **high-quality wood**. Heat is provided by a **Viesmann** gas boiler and a **fireplace** with a vent to the upper floor, the lower floor outside the rooms has **underfloor heating**. The hot water is circulated. The whole house has a **LAN network**. The log cabin has a Canadian spline 24 KW fireplace. The entire homestead is surrounded by a **large fenced property** with trees, an **outbuilding**, and a **small playground**.