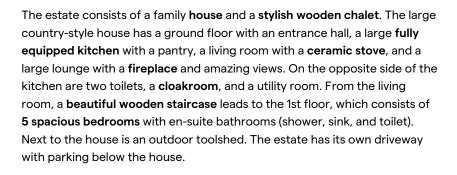

We exclusively offer for sale this traditional mountain home known as Homestead Pieniny. On its large landscaped grounds sits a spacious family house with spectacular views of a forest, a stylish wooden chalet with an attic, and an outbuilding. The homestead is situated in a beautiful green and absolutely quiet location a stone's throw from Pieniny National Park and is destined to function as a bed and breakfast.

The wooden chalet is designed in a **traditional alpine style** and is used as a retreat with a **chalet with a wellness area** (booking.com rating of 9.8). The chalet consists of a large living room with access to the **terrace** through large sliding doors and to the **sauna** overlooking the forest. Right by the entrance, there is a staircase to the first floor with a gallery, where there is space for two large beds. There is a spacious **wooden terrace** with a whirlpool **Jacuzzi**. The entire log cabin is heated by a single fireplace.

The main building is a new construction using high-quality materials. The windows, doors, and floors are made of **high-quality wood**. Heat is provided by a **Viesmann** gas boiler and a **fireplace** with a vent to the upper floor, the lower floor outside the rooms has **underfloor heating**. The hot water is circulated. The whole house has a **LAN network**. The log cabin has a Canadian spline 24 KW fireplace. The entire homestead is surrounded by a **large fenced property** with trees, an **outbuilding**, and a **small playground**.