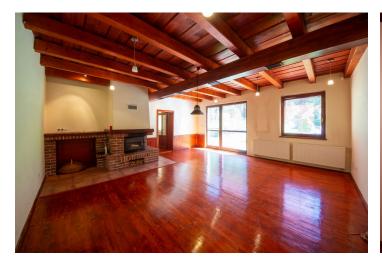

The main building is a new construction using high-quality materials. The windows, doors, and floors are made of **high-quality wood**. Heat is provided by a **Viesmann** gas boiler and a **fireplace** with a vent to the upper floor, the lower floor outside the rooms has **underfloor heating**. The hot water is circulated. The whole house has a **LAN network**. The log cabin has a Canadian spline 24 KW fireplace. The entire homestead is surrounded by a **large fenced property** with trees, an **outbuilding**, and a **small playground**.