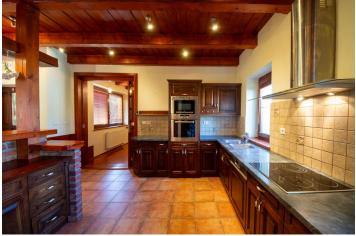

The main building is a new construction using high-quality materials. The windows, doors, and floors are made of **high-quality wood**. Heat is provided by a **Viesmann** gas boiler and a **fireplace** with a vent to the upper floor, the lower floor outside the rooms has **underfloor heating**. The hot water is circulated. The whole house has a **LAN network**. The log cabin has a Canadian spline 24 KW fireplace. The entire homestead is surrounded by a **large fenced property** with trees, an **outbuilding**, and a **small playground**.