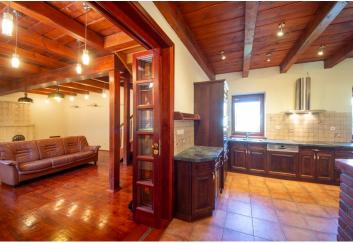

The wooden chalet is designed in a **traditional alpine style** and is used as a retreat with a **chalet with a wellness area** (booking.com rating of 9.8). The chalet consists of a large living room with access to the **terrace** through large sliding doors and to the **sauna** overlooking the forest. Right by the entrance, there is a staircase to the first floor with a gallery, where there is space for two large beds. There is a spacious **wooden terrace** with a whirlpool **Jacuzzi**. The entire log cabin is heated by a single fireplace.

The main building is a new construction using high-quality materials. The windows, doors, and floors are made of **high-quality wood**. Heat is provided by a **Viesmann** gas boiler and a **fireplace** with a vent to the upper floor, the lower floor outside the rooms has **underfloor heating**. The hot water is circulated. The whole house has a **LAN network**. The log cabin has a Canadian spline 24 KW fireplace. The entire homestead is surrounded by a **large fenced property** with trees, an **outbuilding**, and a **small playground**.