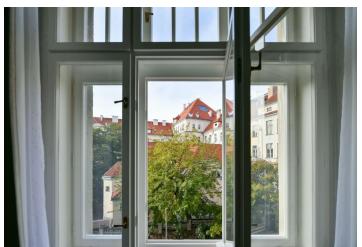

\* Area of the unit according to the Civil Code. The area consists of the sum total area of the entire unit bounded by perimeter walls.

This completely renovated apartment with west-facing windows providing nice views of the greenery lining the street is located on a one-way side street in Prague 10 at the junction of Vršovice and Vinohrady, within easy reach of everything you need.

The apartment was **completely renovated** in 2019; floors are new vinyl, the bathroom and the toilet have **heated tiles**. In March 2023, the windows were replaced with **new casement ones with heat-insulating double-glazing** on the exterior side and single-glazing on the interior side. The kitchen is fully equipped, including a dishwasher, fridge-freezer, electric oven, microwave, and induction hob. Heating is by electric direct heaters, and can be changed to gas heating. The apartment comes with a **cellar storage unit**. The building has well-maintained common areas and a **common courtyard** with a **sitting area in the fresh air**. **No elevator**.