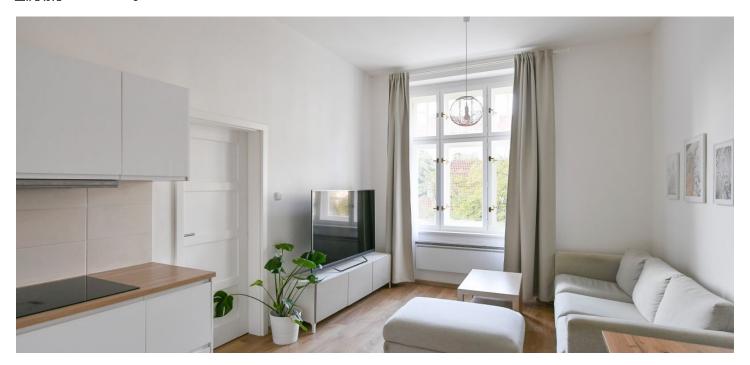

\* Area of the unit according to the Civil Code. The area consists of the sum total area of the entire unit bounded by perimeter walls.

This completely renovated apartment with west-facing windows providing nice views of the greenery lining the street is located on a one-way side street in Prague 10 at the junction of Vršovice and Vinohrady, within easy reach of everything you need.

The layout of the 1st floor apartment consists of a living room with a kitchen, a bedroom, a bathroom (with a bathtub, shower, washing machine connection), a separate toilet, a foyer, and a storage room. Both rooms face west towards a quiet street.

The apartment was **completely renovated** in 2019; floors are new vinyl, the bathroom and the toilet have **heated tiles**. In March 2023, the windows were replaced with **new casement ones with heat-insulating double-glazing** on the exterior side and single-glazing on the interior side. The kitchen is fully equipped, including a dishwasher, fridge-freezer, electric oven, microwave, and induction hob. Heating is by electric direct heaters, and can be changed to gas heating. The apartment comes with a **cellar storage unit**. The building has well-maintained common areas and a **common courtyard** with a **sitting area in the fresh air**. **No elevator**.