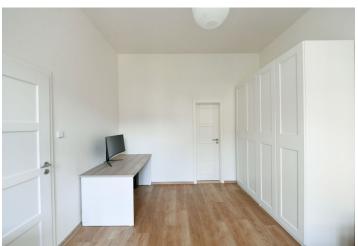

The layout of the 1st floor apartment consists of a living room with a kitchen, a bedroom, a bathroom (with a bathtub, shower, washing machine connection), a separate toilet, a foyer, and a storage room. Both rooms face west towards a quiet street.

The apartment was **completely renovated** in 2019; floors are new vinyl, the bathroom and the toilet have **heated tiles**. In March 2023, the windows were replaced with **new casement ones with heat-insulating double-glazing** on the exterior side and single-glazing on the interior side. The kitchen is fully equipped, including a dishwasher, fridge-freezer, electric oven, microwave, and induction hob. Heating is by electric direct heaters, and can be changed to gas heating. The apartment comes with a **cellar storage unit**. The building has well-maintained common areas and a **common courtyard** with a **sitting area in the fresh air**. **No elevator**.