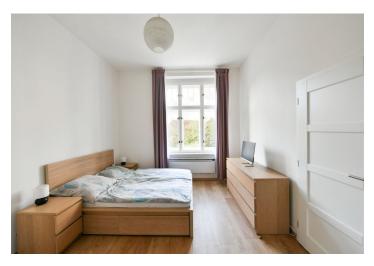

The layout of the 1st floor apartment consists of a living room with a kitchen, a bedroom, a bathroom (with a bathtub, shower, washing machine connection), a separate toilet, a foyer, and a storage room. Both rooms face west towards a quiet street.