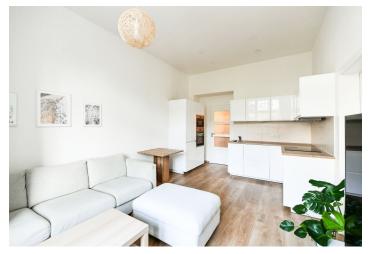

The layout of the 1st floor apartment consists of a living room with a kitchen, a bedroom, a bathroom (with a bathtub, shower, washing machine connection), a separate toilet, a foyer, and a storage room. Both rooms face west towards a quiet street.

The apartment was **completely renovated** in 2019; floors are new vinyl, the bathroom and the toilet have **heated tiles**. In March 2023, the windows were replaced with **new casement ones with heat-insulating double-glazing** on the exterior side and single-glazing on the interior side. The kitchen is fully equipped, including a dishwasher, fridge-freezer, electric oven, microwave, and induction hob. Heating is by electric direct heaters, and can be changed to gas heating. The apartment comes with a **cellar storage unit**. The building has well-maintained common areas and a **common courtyard** with a **sitting area in the fresh air**. **No elevator**.