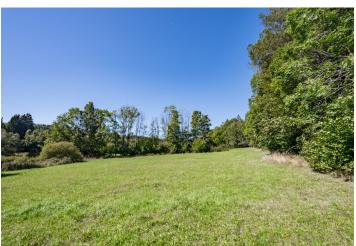

This large plot of land with a valid building permit is located on a southeastern slope in the beautiful landscape of the Kašperská Vrchovina nature park in Šumava. The place provides perfect peace, complete privacy, wonderful views of

the green surroundings, and a wide range of sports activities

Sold

in every season.

A building permit was issued for a family house (usable area 140 sq. m.), a shed, a barn (215 sq. m.), a water well, and a sewerage treatment plant. A stylish mountain house with a ground floor, an attic, and a gable roof with a bell tower is planned on the plot. The proposed layout includes a fruit and vegetable cellar in the basement, a living space, a bedroom, a dressing room, a vestibule, a closet, a hall, a utility room, a bathroom, a toilet on the ground floor, and storage space in the attic.

Total area 4,742 m<sup>2</sup>.