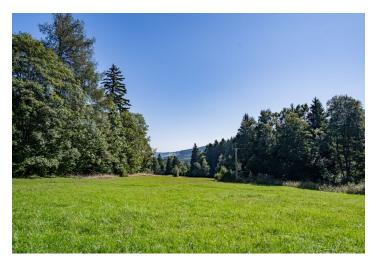

This large plot of land with a valid building permit is located on a southeastern slope in the beautiful landscape of the Kašperská Vrchovina nature park in Šumava. The place provides perfect peace, complete privacy, wonderful views of

the green surroundings, and a wide range of sports activities

Sold

in every season.

A building permit was issued for a family house (usable area 140 sq. m.), a shed, a barn (215 sq. m.), a water well, and a sewerage treatment plant. A stylish mountain house with a ground floor, an attic, and a gable roof with a bell tower is planned on the plot. The proposed layout includes a fruit and vegetable cellar in the basement, a living space, a bedroom, a dressing room, a vestibule, a closet, a hall, a utility room, a bathroom, a toilet on the ground floor, and storage space in the attic.