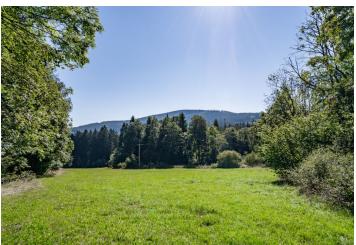

This large plot of land with a valid building permit is located on a southeastern slope in the beautiful landscape of the Kašperská Vrchovina nature park in Šumava. The place provides perfect peace, complete privacy, wonderful views of

the green surroundings, and a wide range of sports activities

Sold

in every season.

A building permit was issued for a family house (usable area 140 sq. m.), a shed, a barn (215 sq. m.), a water well, and a sewerage treatment plant. A stylish mountain house with a ground floor, an attic, and a gable roof with a bell tower is planned on the plot. The proposed layout includes a fruit and vegetable cellar in the basement, a living space, a bedroom, a dressing room, a vestibule, a closet, a hall, a utility room, a bathroom, a toilet on the ground floor, and storage space in the attic.