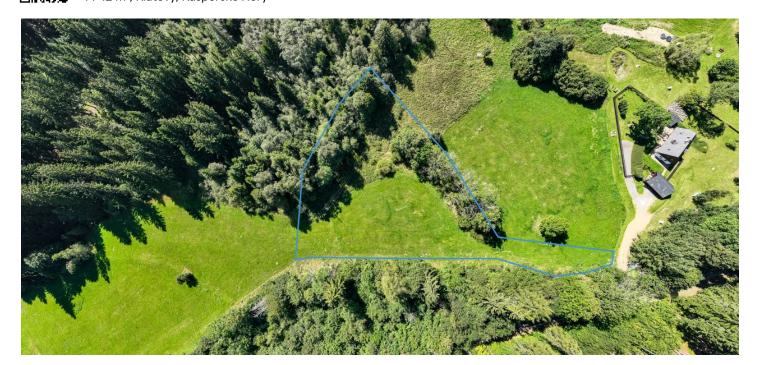

Land

4 742 m², Klatovy, Kašperské Hory

## Land

4 742 m², Klatovy, Kašperské Hory

| Price per sq. m. | 1 455 CZK |
|------------------|-----------|
| Total area       | 4 742 m²  |
| Land type        | Housing   |
| Reference number | 102821    |

Total area 4,742 m<sup>2</sup>.

This large plot of land with a valid building permit is located on a southeastern slope in the beautiful landscape of the Kašperská Vrchovina nature park in Šumava. The place provides perfect peace, complete privacy, wonderful views of