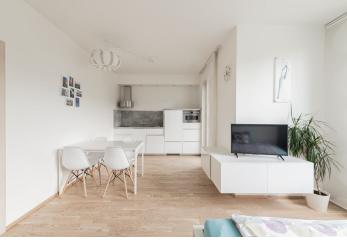

\* Area of the unit according to the Civil Code. The area consists of the sum total area of the entire unit bounded by perimeter walls.

This wheelchair-accessible and fully furnished studio apartment with a loggia is located on the 2nd floor of a modern apartment building in Prague 6 - Břevnov near the monastery garden, within easy reach of everything you need.

The unit **approved as semi-residential** consists of a living room with a kitchen and access to the **loggia**, a bathroom with a shower, a toilet, and an entrance hall.

The building was completed in 2016. Floors are **wooden**, the bathroom has electrically **heated tiles**. Large triple-glazed **Euro windows** with **noise insulation** and **interior blinds** let in plenty of light. The loggia is **glazed**. The purchase price includes **all the interior fittings** including appliances (glass ceramic hob, fridge, dishwasher, microwave oven, capsule coffee maker). The unit comes with **a cellar**.