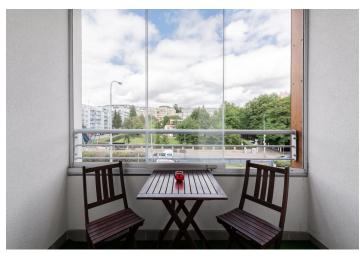

The unit **approved as semi-residential** consists of a living room with a kitchen and access to the **loggia**, a bathroom with a shower, a toilet, and an entrance hall.

The building was completed in 2016. Floors are **wooden**, the bathroom has electrically **heated tiles**. Large triple-glazed **Euro windows** with **noise insulation** and **interior blinds** let in plenty of light. The loggia is **glazed**. The purchase price includes **all the interior fittings** including appliances (glass ceramic hob, fridge, dishwasher, microwave oven, capsule coffee maker). The unit comes with **a cellar**.

Floor area 36.2 m<sup>2</sup>, loggia 3.6 m<sup>2</sup>, cellar 3.1 m<sup>2</sup>. The unit is approved as semiresidetial and is subject to special legal conditions.

Svoboda & Williams s.r.o. info@svoboda-williams.com www.svoboda-williams.com **Prague** +420 257 328 281 +420 724 551 238