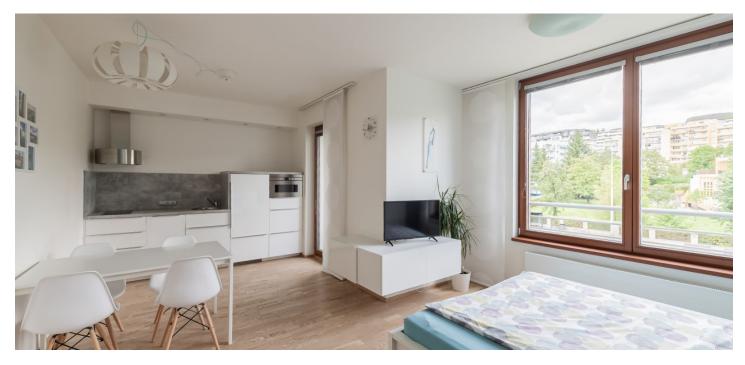

\* Area of the unit according to the Civil Code. The area consists of the sum total area of the entire unit bounded by perimeter walls.

This wheelchair-accessible and fully furnished studio apartment with a loggia is located on the 2nd floor of a modern apartment building in Prague 6 - Břevnov near the monastery garden, within easy reach of everything you need.

The unit **approved as semi-residential** consists of a living room with a kitchen and access to the **loggia**, a bathroom with a shower, a toilet, and an entrance hall.

The building was completed in 2016. Floors are **wooden**, the bathroom has electrically **heated tiles**. Large triple-glazed **Euro windows** with **noise insulation** and **interior blinds** let in plenty of light. The loggia is **glazed**. The purchase price includes **all the interior fittings** including appliances (glass ceramic hob, fridge, dishwasher, microwave oven, capsule coffee maker). The unit comes with **a cellar**.