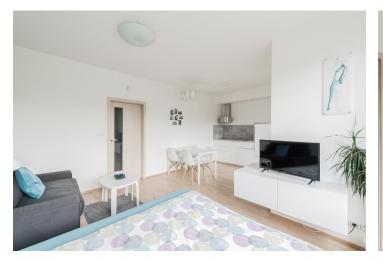

The unit **approved as semi-residential** consists of a living room with a kitchen and access to the **loggia**, a bathroom with a shower, a toilet, and an entrance hall.

The building was completed in 2016. Floors are **wooden**, the bathroom has electrically **heated tiles**. Large triple-glazed **Euro windows** with **noise insulation** and **interior blinds** let in plenty of light. The loggia is **glazed**. The purchase price includes **all the interior fittings** including appliances (glass ceramic hob, fridge, dishwasher, microwave oven, capsule coffee maker). The unit comes with **a cellar**.