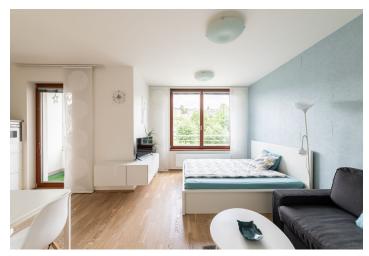

\* Area of the unit according to the Civil Code. The area consists of the sum total area of the entire unit bounded by perimeter walls.

This wheelchair-accessible and fully furnished studio apartment with a loggia is located on the 2nd floor of a modern apartment building in Prague 6 - Břevnov near the monastery garden, within easy reach of everything you need.

The unit **approved as semi-residential** consists of a living room with a kitchen and access to the **loggia**, a bathroom with a shower, a toilet, and an entrance hall.

The building was completed in 2016. Floors are **wooden**, the bathroom has electrically **heated tiles**. Large triple-glazed **Euro windows** with **noise insulation** and **interior blinds** let in plenty of light. The loggia is **glazed**. The purchase price includes **all the interior fittings** including appliances (glass ceramic hob, fridge, dishwasher, microwave oven, capsule coffee maker). The unit comes with **a cellar**.