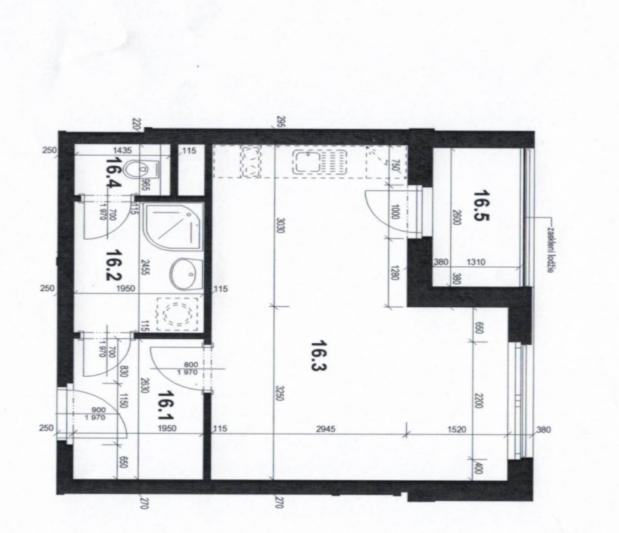

## Apartment Studio (1+kk)

36.2 m², Prague 6, Břevnov, Patočkova

| Total area       | 40 m²  |
|------------------|--------|
| Floor area*      | 36 m²  |
| Loggia           | 4 m²   |
| Parking          | -      |
| Cellar           | 3 m²   |
| PENB             | В      |
| Reference number | 102823 |

Floor area 36.2 m<sup>2</sup>, loggia 3.6 m<sup>2</sup>, cellar 3.1 m<sup>2</sup>. The unit is approved as semiresidetial and is subject to special legal conditions.

Svoboda & Williams s.r.o. info@svoboda-williams.com www.svoboda-williams.com **Prague** +420 257 328 281 +420 724 551 238