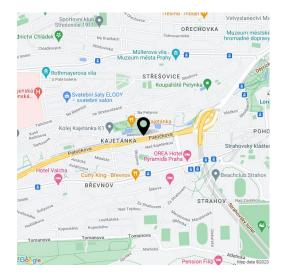

There are cafes, restaurants, and shops in the immediate vicinity, as well as a health clinic with a pharmacy. You can take a bus from the bus stop almost next to the building to the Nemocnice Motol or Dejvická metro stations. There is also a tram stop with fast connections to the city center within walking distance. By car, you can immediately get to the Blanka tunnel complex and easily drive to the Prague Ring Road. The location is very pleasant thanks to **numerous parks** and the extensive **Břevnov monastery garden**. You can also reach **Prague Castle** on foot.