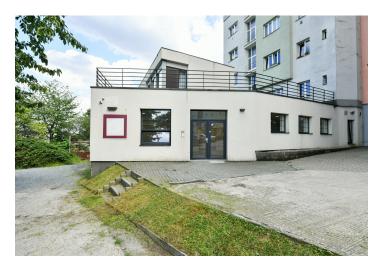

#### € 758 731 I CZK 18 900 000

This renovated multifunctional non-residential space with a total area of 300 sq. m., with an industrial feel, a roof terrace, and the possibility of parking up to 5 cars is located in Prague 9 near Vysočanského Square. It offers a wide range of uses: offices, studio, production, business premises, or showroom.

The area was **completely renovated** in 2010. There are toilets, showers, a kitchen, underfloor heating, and radiators, as well as new windows and doors. A small **freight elevator** leads from the basement. Heating is provided by a new gas boiler. The property is accessible from a city-owned plot, which has been **leased on a long-term basis**, including approx. **5 parking spaces and adjacent greenery.** 