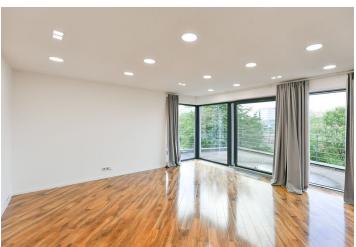

The offered property consist of a main **space** located on the ground floor (225 sq. m.), **a cellar** (approx. 40 sq. m.), and **a roof studio** (35 sq. m.) with <u>a terrace</u> with soothing views of the **greenery**. Both the cellar and the studio can be connected to the main space.

The area was **completely renovated** in 2010. There are toilets, showers, a kitchen, underfloor heating, and radiators, as well as new windows and doors. A small **freight elevator** leads from the basement. Heating is provided by a new gas boiler. The property is accessible from a city-owned plot, which has been **leased on a long-term basis**, including approx. **5 parking spaces and adjacent greenery.** 