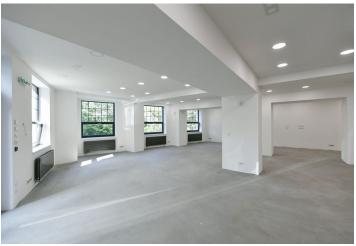

#### € 758 731 I CZK 18 900 000

This renovated multifunctional non-residential space with a total area of 300 sq. m., with an industrial feel, a roof terrace, and the possibility of parking up to 5 cars is located in Prague 9 near Vysočanského Square. It offers a wide range of uses: offices, studio, production, business premises, or showroom.

The offered property consist of a main **space** located on the ground floor (225 sq. m.), **a cellar** (approx. 40 sq. m.), and **a roof studio** (35 sq. m.) with <u>a terrace</u> with soothing views of the **greenery**. Both the cellar and the studio can be connected to the main space.

The area was **completely renovated** in 2010. There are toilets, showers, a kitchen, underfloor heating, and radiators, as well as new windows and doors. A small **freight elevator** leads from the basement. Heating is provided by a new gas boiler. The property is accessible from a city-owned plot, which has been **leased on a long-term basis**, including approx. **5 parking spaces and adjacent greenery.** 