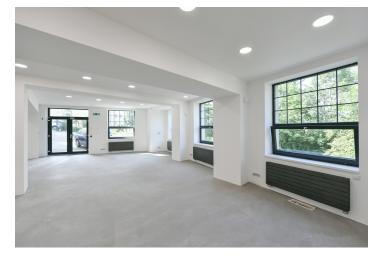

#### € 758 731 I CZK 18 900 000

This renovated multifunctional non-residential space with a total area of 300 sq. m., with an industrial feel, a roof terrace, and the possibility of parking up to 5 cars is located in Prague 9 near Vysočanského Square. It offers a wide range of uses: offices, studio, production, business premises, or showroom.

The offered property consist of a main **space** located on the ground floor (225 sq. m.), **a cellar** (approx. 40 sq. m.), and **a roof studio** (35 sq. m.) with <u>a terrace</u> with soothing views of the **greenery**. Both the cellar and the studio can be connected to the main space.

The area was **completely renovated** in 2010. There are toilets, showers, a kitchen, underfloor heating, and radiators, as well as new windows and doors. A small **freight elevator** leads from the basement. Heating is provided by a new gas boiler. The property is accessible from a city-owned plot, which has been **leased on a long-term basis**, including approx. **5 parking spaces and adjacent greenery.** 