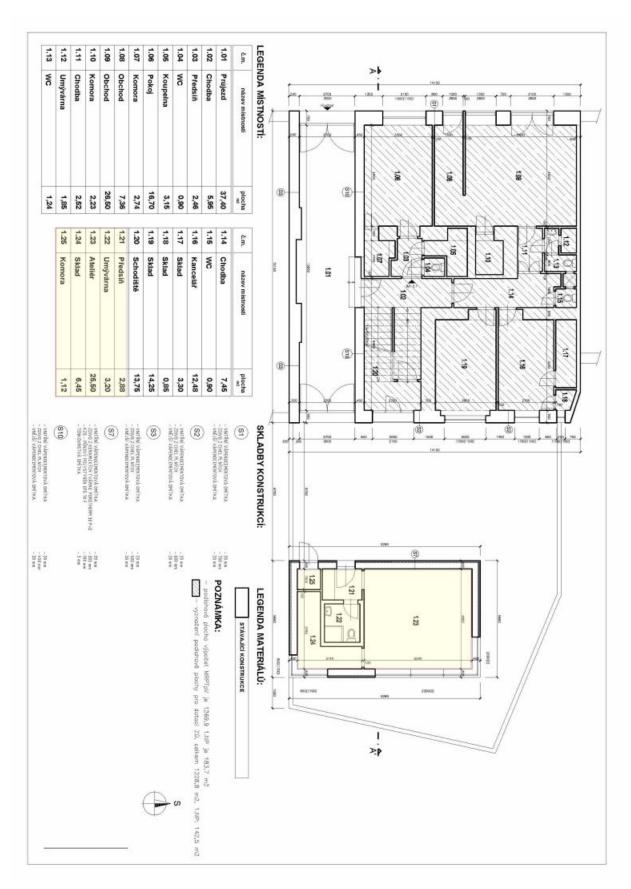

The offered property consist of a main **space** located on the ground floor (225 sq. m.), **a cellar** (approx. 40 sq. m.), and **a roof studio** (35 sq. m.) with <u>a terrace</u> with soothing views of the **greenery**. Both the cellar and the studio can be connected to the main space.

Total area approx. 300 m<sup>2</sup> (the exact area of the cellar is not available).