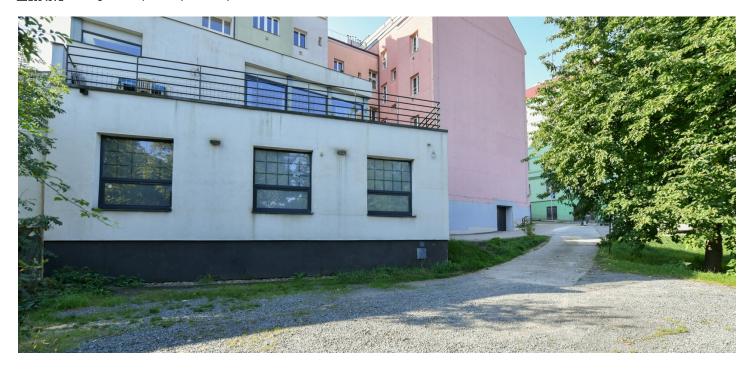

#### € 758 731 I CZK 18 900 000

This renovated multifunctional non-residential space with a total area of 300 sq. m., with an industrial feel, a roof terrace, and the possibility of parking up to 5 cars is located in Prague 9 near Vysočanského Square. It offers a wide range of uses: offices, studio, production, business premises, or showroom.

The area was **completely renovated** in 2010. There are toilets, showers, a kitchen, underfloor heating, and radiators, as well as new windows and doors. A small **freight elevator** leads from the basement. Heating is provided by a new gas boiler. The property is accessible from a city-owned plot, which has been **leased on a long-term basis**, including approx. **5 parking spaces and adjacent greenery.** 

The place is **easily accessible**—it is located on the main Vysočanská Street, a few steps from a bus stop. The **Českomoravská metro station** is a 5-minute drive away, and there are also tram stops and railway stations nearby. The district has a full infrastructure; there are also restaurants and numerous sports fields.