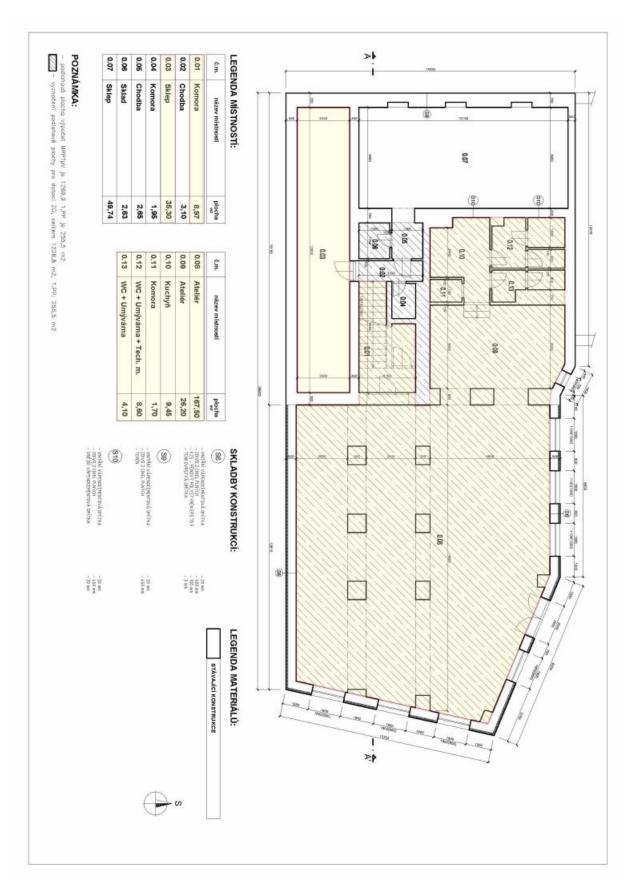

The offered property consist of a main **space** located on the ground floor (225 sq. m.), **a cellar** (approx. 40 sq. m.), and **a roof studio** (35 sq. m.) with <u>a terrace</u> with soothing views of the **greenery**. Both the cellar and the studio can be connected to the main space.

Total area approx. 300 m<sup>2</sup> (the exact area of the cellar is not available).