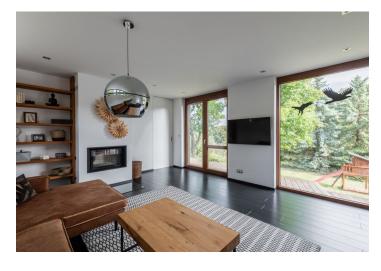

The original house from 1910 was completely renovated in 2014 with a new extension designed by a renowned architectural studio and is in excellent technical condition. The living room is decorated with a wood-burning fireplace and pressed bamboo cladding. The kitchen in a dark matte finish is equipped with Bosch appliances. The interplay of light and dark colors can be seen throughout the interior. The floor, which is white in the original building, is black in the extension. Heating is provided by 2 gas boilers and underfloor heating on the ground floor. The extension is covered with durable and resistant Cembrit Zenit facade cladding panels in Erebus color, along which a wooden terraced walkway connects the two buildings from the outside. Heating, gates, and the garage can be controlled remotely via an app. The house is secured by a camera system and an alarm. The offer also includes a photovoltaic project (10 kW).