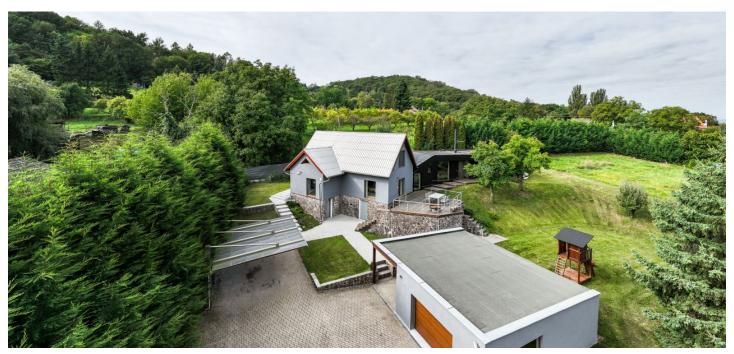

This family house has impressively combined an original building from the beginning of the 20th century with a modern extension copying the terrain of a large garden. It stands in a small village in the middle of the České Středohoří PLA, near Milešovka Mountain.

The village is surrounded by forests and an agricultural countryside; Milešovka, the highest peak of the České Středohoří range, is about 5 km away. The surroundings offer many possibilities for day trips. Hiking and biking routes lead through the beautiful countryside. Complete civic amenities are located in the district town of Teplice, which is 15 minutes away by car, and Bořislav has direct bus and train connections with this spa town. You can quickly connect to the D8 highway, ensuring that Prague is approx. 40 minutes away by car.