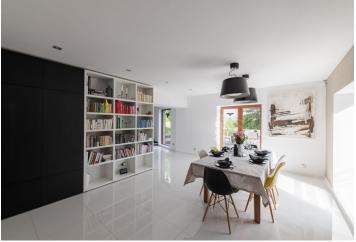

The area of the house has a 4-bedroom layout. On the ground floor is an entrance hall, a spacious dining room with a separate kitchen and access to **two terraces**, a bathroom, and a separate toilet, and **a new extension**, which has expanded the space with a living room, a bedroom with **a dressing room** and a bathroom, and a utility room. In the attic of the original building are 2 bedrooms and a small work area. The house has **a basement** with a sauna and a rest room. **A storage room for garden tools** is located under the terrace. Convenience is further enhanced by **ample space for parking** in a separate **double garage** and in **other spaces** under a **shelter**.

The original house from 1910 was completely renovated in 2014 with a new extension designed by a renowned architectural studio and is in excellent technical condition. The living room is decorated with a wood-burning fireplace and pressed bamboo cladding. The kitchen in a dark matte finish is equipped with Bosch appliances. The interplay of light and dark colors can be seen throughout the interior. The floor, which is white in the original building, is black in the extension. Heating is provided by 2 gas boilers and underfloor heating on the ground floor. The extension is covered with durable and resistant Cembrit Zenit facade cladding panels in Erebus color, along which a wooden terraced walkway connects the two buildings from the outside. Heating, gates, and the garage can be controlled remotely via an app. The house is secured by a camera system and an alarm. The offer also includes a photovoltaic project (10 kW).