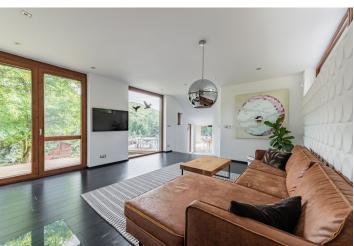

The area of the house has a 4-bedroom layout. On the ground floor is an entrance hall, a spacious dining room with a separate kitchen and access to **two terraces**, a bathroom, and a separate toilet, and **a new extension**, which has expanded the space with a living room, a bedroom with **a dressing room** and a bathroom, and a utility room. In the attic of the original building are 2 bedrooms and a small work area. The house has **a basement** with a sauna and a rest room. **A storage room for garden tools** is located under the terrace. Convenience is further enhanced by **ample space for parking** in a separate **double garage** and in **other spaces** under a **shelter**.

The original house from 1910 was completely renovated in 2014 with a new extension designed by a renowned architectural studio and is in excellent technical condition. The living room is decorated with a wood-burning fireplace and pressed bamboo cladding. The kitchen in a dark matte finish is equipped with Bosch appliances. The interplay of light and dark colors can be seen throughout the interior. The floor, which is white in the original building, is black in the extension. Heating is provided by 2 gas boilers and underfloor heating on the ground floor. The extension is covered with durable and resistant Cembrit Zenit facade cladding panels in Erebus color, along which a wooden terraced walkway connects the two buildings from the outside. Heating, gates, and the garage can be controlled remotely via an app. The house is secured by a camera system and an alarm. The offer also includes a photovoltaic project (10 kW).