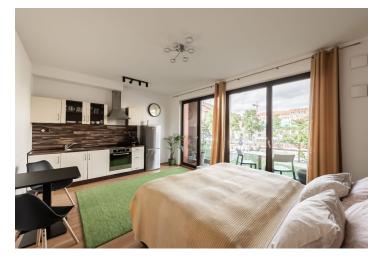

The unit consists of a living room with a kitchen and a dining and sleeping area, a bathroom (with a shower, toilet, sink, and connection for a washing machine), and a foyer. The living room is connected to an illuminated balcony facing the courtyard of the residence with a park.

Facilities include wooden floors, large-format tiles, a large wooden French window, a fully equipped kitchen, a large built-in wardrobe, and a security entrance door. Heating is remote central. The purchase price includes 1 parking space in the underground garage.