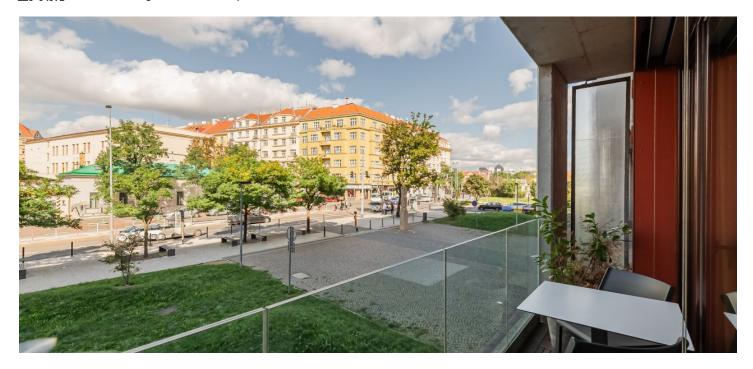

The unit consists of a living room with a kitchen and a dining and sleeping area, a bathroom (with a shower, toilet, sink, and connection for a washing machine), and a foyer. The living room is connected to an illuminated balcony facing the courtyard of the residence with a park.

A popular location in the wider center on the border of Vinohrady and Vršovice with plenty of greenery, excellent transport accessibility, and a complete range of services at a high level. There is a tram stop right next to the residence, and the Flora metro station is about a 5-minute walk away. There are countless cafes and restaurants in the vicinity, including a popular local brewery, shops, boutiques, and a shopping and entertainment center.