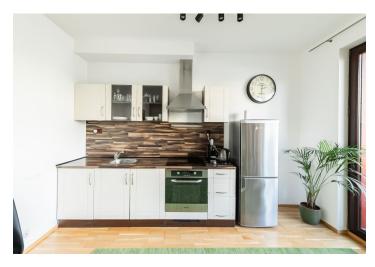

Facilities include wooden floors, large-format tiles, a large wooden French window, a fully equipped kitchen, a large built-in wardrobe, and a security entrance door. Heating is remote central. The purchase price includes 1 parking space in the underground garage.