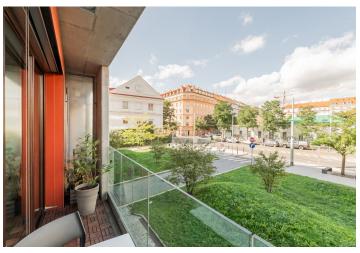

\* Area of the unit according to the Civil Code. The area consists of the sum total area of the entire unit bounded by perimeter walls.

Sold

This modern semi-residential unit with a balcony and garage parking space is located on the 1st floor of an apartment building, which is part of the Korunní Residence project with a 24-hour reception, security guard, and a landscaped private garden. Due to its size and location, the unit is also suitable as a rental. The place is easily accessible by public transport.

The unit consists of a living room with a kitchen and a dining and sleeping area, a bathroom (with a shower, toilet, sink, and connection for a washing machine), and a foyer. The living room is connected to an illuminated balcony facing the courtyard of the residence with a park.

Facilities include wooden floors, large-format tiles, a large wooden French window, a fully equipped kitchen, a large built-in wardrobe, and a security entrance door. Heating is remote central. The purchase price includes 1 parking space in the underground garage.