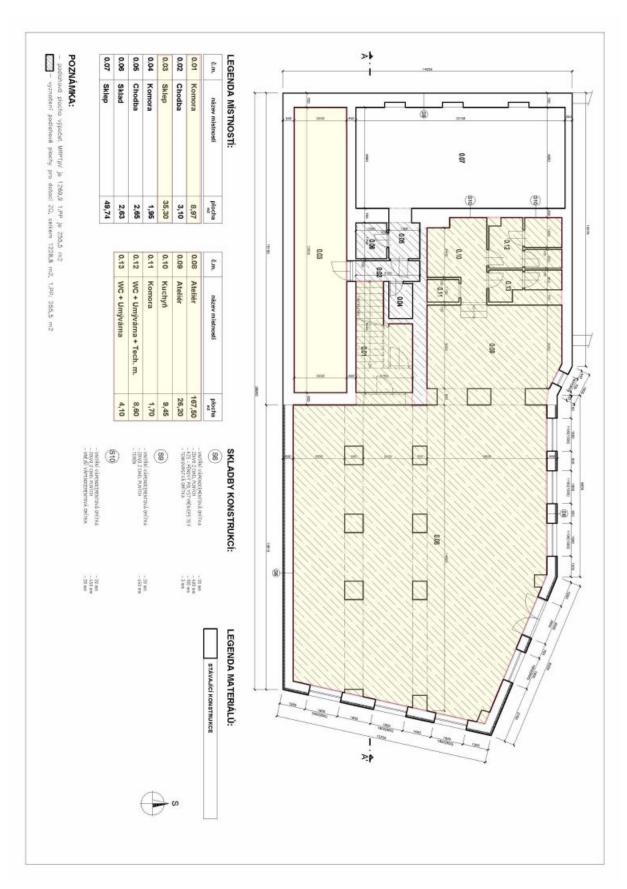

The offered property consist of a **main space** located on the ground floor (225 sq. m.), a **cellar** (approx. 40 sq. m.), and **a roof studio** (35 sq. m.) with **a terrace** with soothing views of the greenery. Both the cellar and the studio can be connected to the main space.

Total area approx. 300 m<sup>2</sup> (the exact area of the cellar is not available).