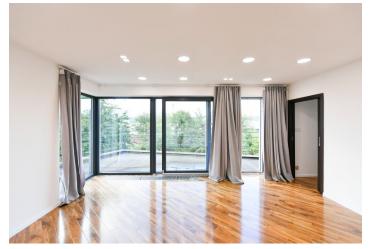

#### € 758 427 I CZK 18 900 000

300 m², Prague 9, Vysočany, Novovysočanská

| Total area       | 300 m² |
|------------------|--------|
| PENB             | G      |
| Reference number | 103049 |

This renovated multifunctional non-residential space with a total area of 300 sq. m., with an industrial feel, a roof terrace, and the possibility of parking up to 5 cars is located in Prague 9 near Vysočanského Square. It offers a wide range of uses: offices, studio, production, business premises, or showroom.

The offered property consist of a **main space** located on the ground floor (225 sq. m.), a **cellar** (approx. 40 sq. m.), and **a roof studio** (35 sq. m.) with **a terrace** with soothing views of the greenery. Both the cellar and the studio can be connected to the main space.