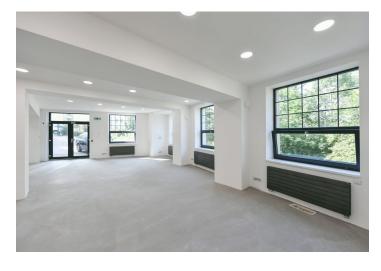

#### € 758 427 I CZK 18 900 000

300 m², Prague 9, Vysočany, Novovysočanská

| Total area       | 300 m² |
|------------------|--------|
| PENB             | G      |
| Reference number | 103049 |

This renovated multifunctional non-residential space with a total area of 300 sq. m., with an industrial feel, a roof terrace, and the possibility of parking up to 5 cars is located in Prague 9 near Vysočanského Square. It offers a wide range of uses: offices, studio, production, business premises, or showroom.

The area was **completely renovated** in 2010. There are toilets, showers, a kitchen, underfloor heating, and radiators, as well as new windows and doors. A small **freight elevator** leads from the basement. Heating is provided by a new gas boiler. The property is accessible from a city-owned plot, which has been **leased on a long-term basis**, including approx. **5 parking spaces** and adjacent **greenery**.