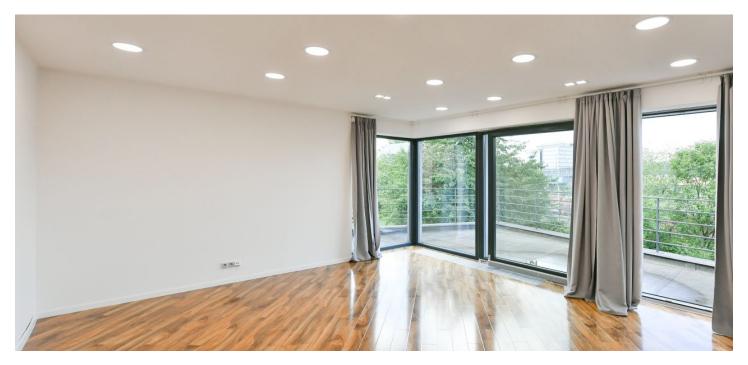

#### € 758 427 I CZK 18 900 000

300 m², Prague 9, Vysočany, Novovysočanská

| Total area       | 300 m² |
|------------------|--------|
| PENB             | G      |
| Reference number | 103049 |

This renovated multifunctional non-residential space with a total area of 300 sq. m., with an industrial feel, a roof terrace, and the possibility of parking up to 5 cars is located in Prague 9 near Vysočanského Square. It offers a wide range of uses: offices, studio, production, business premises, or showroom.

The offered property consist of a **main space** located on the ground floor (225 sq. m.), a **cellar** (approx. 40 sq. m.), and **a roof studio** (35 sq. m.) with **a terrace** with soothing views of the greenery. Both the cellar and the studio can be connected to the main space.