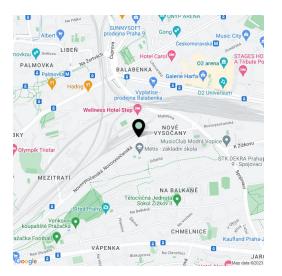

The place is **easily accessible**—it is located on the main Vysočanská Street, a few steps from a bus stop. **The Českomoravská metro station** is a 5-minute drive away, and there are also tram stops and railway stations nearby. The district has a full infrastructure; there are also restaurants and numerous **sports fields**.