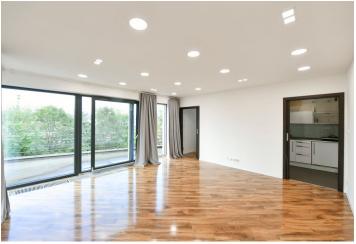

#### € 758 427 I CZK 18 900 000

300 m², Prague 9, Vysočany, Novovysočanská

| Total area       | 300 m² |
|------------------|--------|
| PENB             | G      |
| Reference number | 103049 |

This renovated multifunctional non-residential space with a total area of 300 sq. m., with an industrial feel, a roof terrace, and the possibility of parking up to 5 cars is located in Prague 9 near Vysočanského Square. It offers a wide range of uses: offices, studio, production, business premises, or showroom.

The offered property consist of a **main space** located on the ground floor (225 sq. m.), a **cellar** (approx. 40 sq. m.), and **a roof studio** (35 sq. m.) with **a terrace** with soothing views of the greenery. Both the cellar and the studio can be connected to the main space.