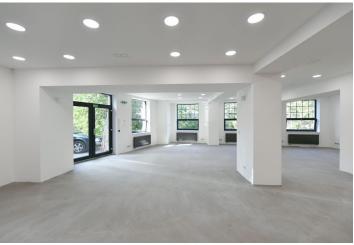

#### € 758 427 I CZK 18 900 000

300 m², Prague 9, Vysočany, Novovysočanská

| Total area       | 300 m² |
|------------------|--------|
| PENB             | G      |
| Reference number | 103049 |

This renovated multifunctional non-residential space with a total area of 300 sq. m., with an industrial feel, a roof terrace, and the possibility of parking up to 5 cars is located in Prague 9 near Vysočanského Square. It offers a wide range of uses: offices, studio, production, business premises, or showroom.

The offered property consist of a **main space** located on the ground floor (225 sq. m.), a **cellar** (approx. 40 sq. m.), and **a roof studio** (35 sq. m.) with **a terrace** with soothing views of the greenery. Both the cellar and the studio can be connected to the main space.

The area was **completely renovated** in 2010. There are toilets, showers, a kitchen, underfloor heating, and radiators, as well as new windows and doors. A small **freight elevator** leads from the basement. Heating is provided by a new gas boiler. The property is accessible from a city-owned plot, which has been **leased on a long-term basis**, including approx. **5 parking spaces** and adjacent **greenery**.