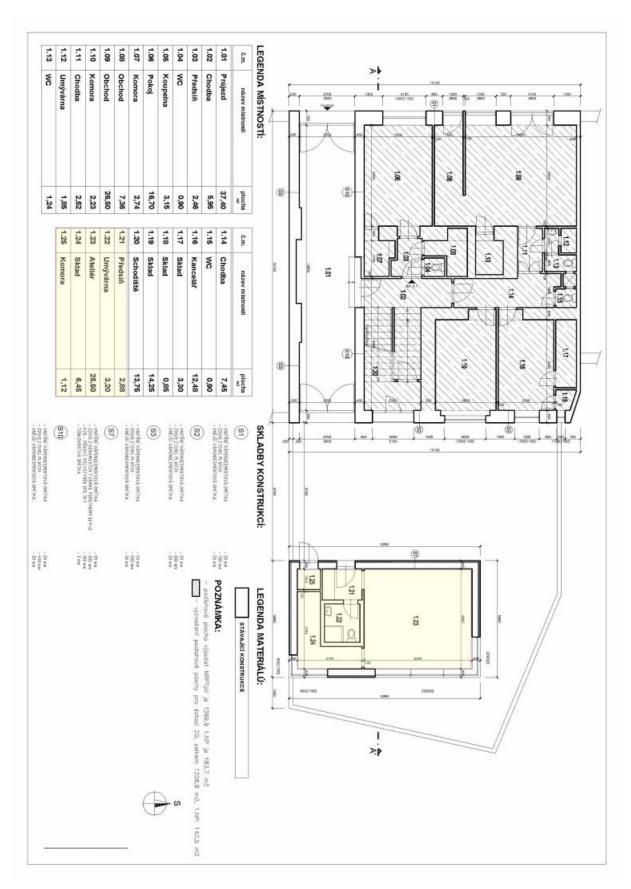

The offered property consist of a **main space** located on the ground floor (225 sq. m.), a **cellar** (approx. 40 sq. m.), and **a roof studio** (35 sq. m.) with **a terrace** with soothing views of the greenery. Both the cellar and the studio can be connected to the main space.

Total area approx. 300 m<sup>2</sup> (the exact area of the cellar is not available).