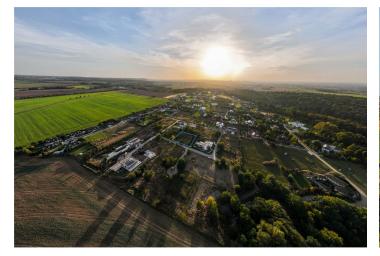

This building plot with an area of 1,772 sq. m. with a building permit for a family house is located in a safe and quiet gated residential complex on the outskirts of Prague, in a part of Jesenice called Osnice, right on the edge of Průhonice Park,

which is on the UNESCO World Heritage List.

Sold

The flat grassy and landscaped plot is ideal for building a family house. All **networks** are installed on the land and a paved road leads to it. A **building permit** has already been issued (contact our office for more information). The range the of built-up areas must only be up to 15% of the land.