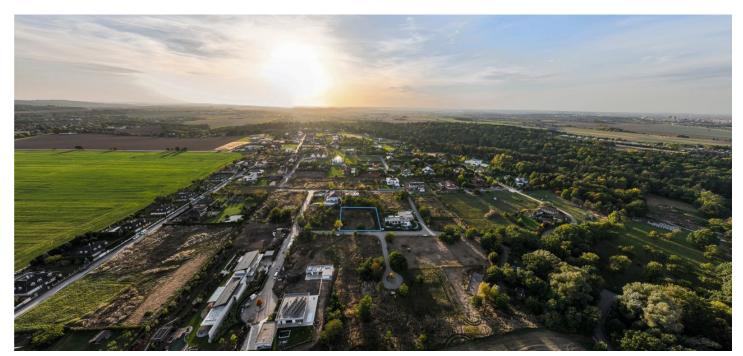

This building plot with an area of 1,772 sq. m. with a building permit for a family house is located in a safe and quiet gated residential complex on the outskirts of Prague, in a part of Jesenice called Osnice, right on the edge of Průhonice Park,

which is on the UNESCO World Heritage List.

Sold

The flat grassy and landscaped plot is ideal for building a family house. All **networks** are installed on the land and a paved road leads to it. A **building permit** has already been issued (contact our office for more information). The range the of built-up areas must only be up to 15% of the land.