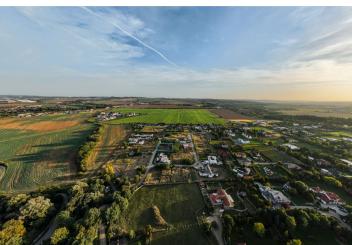

The place with a very low built-up density, and therefore a large proportion of greenery, provides close contact with nature and easy reach of complete services. There is a kindergarten nearby, and the prestigious Sunny Canadian International School is only a 5-minute drive away. There are also several children's playgrounds, golf tees, tennis courts, beach volleyball courts, and horse riding clubs nearby. Other civic amenities are available in nearby Průhonice or Kunratice, excellent accessibility is ensured by the nearby connection to the Prague Ring Road and the D1 highway, the drive by car to the outskirts of Prague takes less than 10 minutes, and public transport is provided by a suburban bus with a terminus at the Opatov metro station.