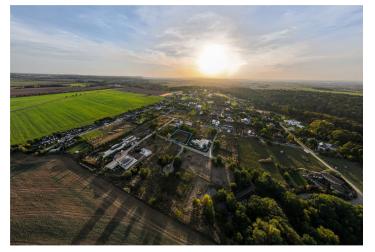

#### € 790 467 I CZK 19 900 000

This building plot with an area of 1,772 sq. m. with a building permit for a family house is located in a safe and quiet gated residential complex on the outskirts of Prague, in a part of Jesenice called Osnice, right on the edge of Průhonice Park, which is on the UNESCO World Heritage List.

The flat grassy and landscaped plot is ideal for building a family house. All **networks** are installed on the land and a paved road leads to it. **A building permit** has already been issued (contact our office for more information). The range the of built-up areas must only be up to 15% of the land.

Total area 1,772 m<sup>2</sup>.