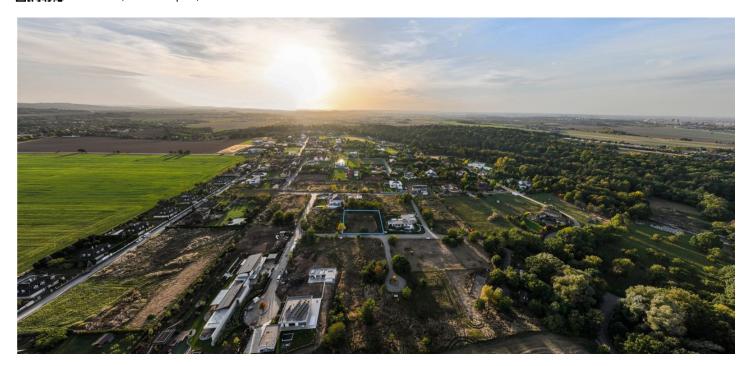

#### € 790 467 I CZK 19 900 000

This building plot with an area of 1,772 sq. m. with a building permit for a family house is located in a safe and quiet gated residential complex on the outskirts of Prague, in a part of Jesenice called Osnice, right on the edge of Průhonice Park, which is on the UNESCO World Heritage List.

The flat grassy and landscaped plot is ideal for building a family house. All **networks** are installed on the land and a paved road leads to it. **A building permit** has already been issued (contact our office for more information). The range the of built-up areas must only be up to 15% of the land.

Total area 1,772 m<sup>2</sup>.