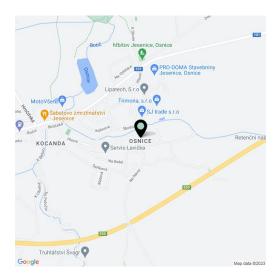

The place with a very low built-up density, and therefore a large proportion of greenery, provides close contact with nature and easy reach of complete services. There is a kindergarten nearby, and the prestigious Sunny Canadian International School is only a 5-minute drive away. There are also several children's playgrounds, golf tees, tennis courts, beach volleyball courts, and horse riding clubs nearby. Other civic amenities are available in nearby Průhonice or Kunratice, excellent accessibility is ensured by the nearby connection to the Prague Ring Road and the D1 highway, the drive by car to the outskirts of Prague takes less than 10 minutes, and public transport is provided by a suburban bus with a terminus at the Opatov metro station.