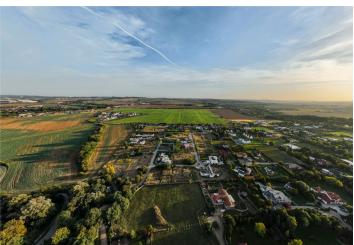

#### € 790 467 I CZK 19 900 000

This building plot with an area of 1,772 sq. m. with a building permit for a family house is located in a safe and quiet gated residential complex on the outskirts of Prague, in a part of Jesenice called Osnice, right on the edge of Průhonice Park, which is on the UNESCO World Heritage List.

The flat grassy and landscaped plot is ideal for building a family house. All **networks** are installed on the land and a paved road leads to it. **A building permit** has already been issued (contact our office for more information). The range the of built-up areas must only be up to 15% of the land.

Total area 1,772 m<sup>2</sup>.