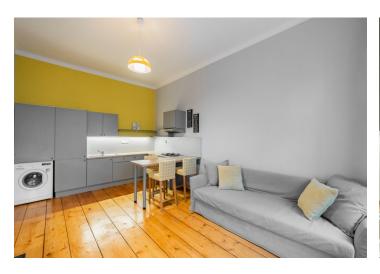

The functional layout consists of a living room with a kitchen, 1 bedroom, a bathroom with a shower, a separate toilet, and an entrance hall.

The interior is renovated and the kitchen is equipped (gas hob). Facilities include **wooden plank floors** and original **casement windows**. Heating is provided by a gas boiler. In the foyer is a built-in **storage space** under the ceiling.