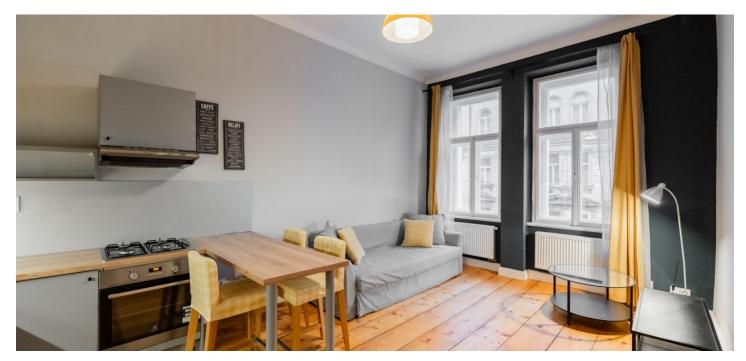

The functional layout consists of a living room with a kitchen, 1 bedroom, a bathroom with a shower, a separate toilet, and an entrance hall.

The interior is renovated and the kitchen is equipped (gas hob). Facilities include **wooden plank floors** and original **casement windows**. Heating is provided by a gas boiler. In the foyer is a built-in **storage space** under the ceiling.