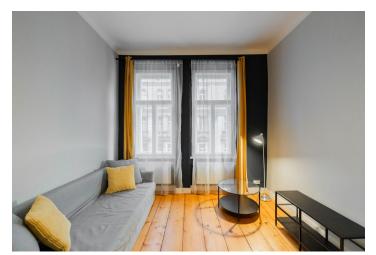

The functional layout consists of a living room with a kitchen, 1 bedroom, a bathroom with a shower, a separate toilet, and an entrance hall.

The interior is renovated and the kitchen is equipped (gas hob). Facilities include **wooden plank floors** and original **casement windows**. Heating is provided by a gas boiler. In the foyer is a built-in **storage space** under the ceiling.