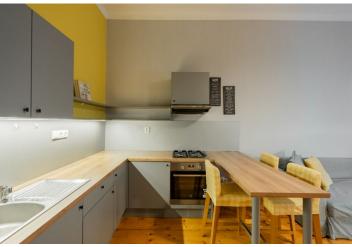

The functional layout consists of a living room with a kitchen, 1 bedroom, a bathroom with a shower, a separate toilet, and an entrance hall.

The interior is renovated and the kitchen is equipped (gas hob). Facilities include **wooden plank floors** and original **casement windows**. Heating is provided by a gas boiler. In the foyer is a built-in **storage space** under the ceiling.