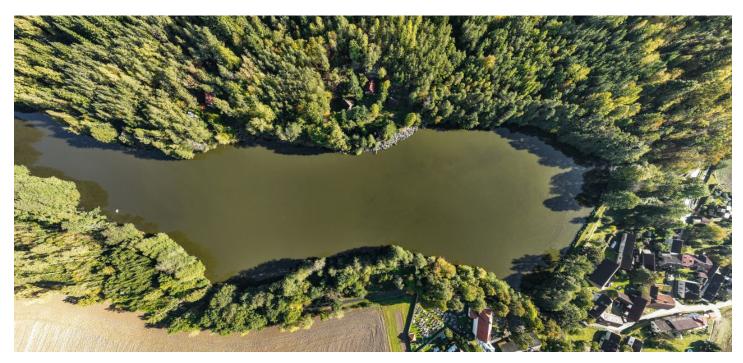

# € 591 162 | CZK 14 850 000

An offer of a water area - a pond of 70,499 sq. m. The sale also includes 2 recreational properties on the shore. The property is located in a beautiful landscape at the border of the Central Bohemia, South Bohemia, and Pilsen regions between the Brdy and Orlík protected areas.

The pond, including a meander, is a historic body of water, currently **leased by a fishery** that breeds **carp**. One option is to continue renting it, but of course also to **independently farm it** or organize **sport fishing events**.

On the shore is one **habitable and maintained cottage**, the other cottage has a building permit for reconstruction. The implementation project is part of the offer as well as the **garden modification project** from a respected **garden architectural** studio.

Access to the pond is completely problem-free via an asphalt road that runs along the entire western bank. A forest path leads to the cottages. **A dense forest** surrounds the pond on the eastern side. On the southern side is a development of family houses. There is also a **romantic ruin** nearby, which can be reached by a hiking trail. Civic amenities operate in nearby Bělčice and Blatná.