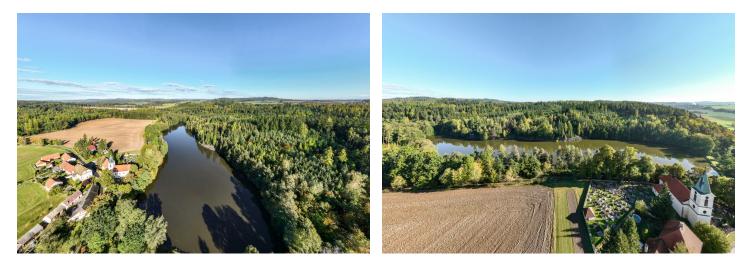

Access to the pond is completely problem-free via an asphalt road that runs along the entire western bank. A forest path leads to the cottages. **A dense forest** surrounds the pond on the eastern side. On the southern side is a development of family houses. There is also a **romantic ruin** nearby, which can be reached by a hiking trail. Civic amenities operate in nearby Bělčice and Blatná.